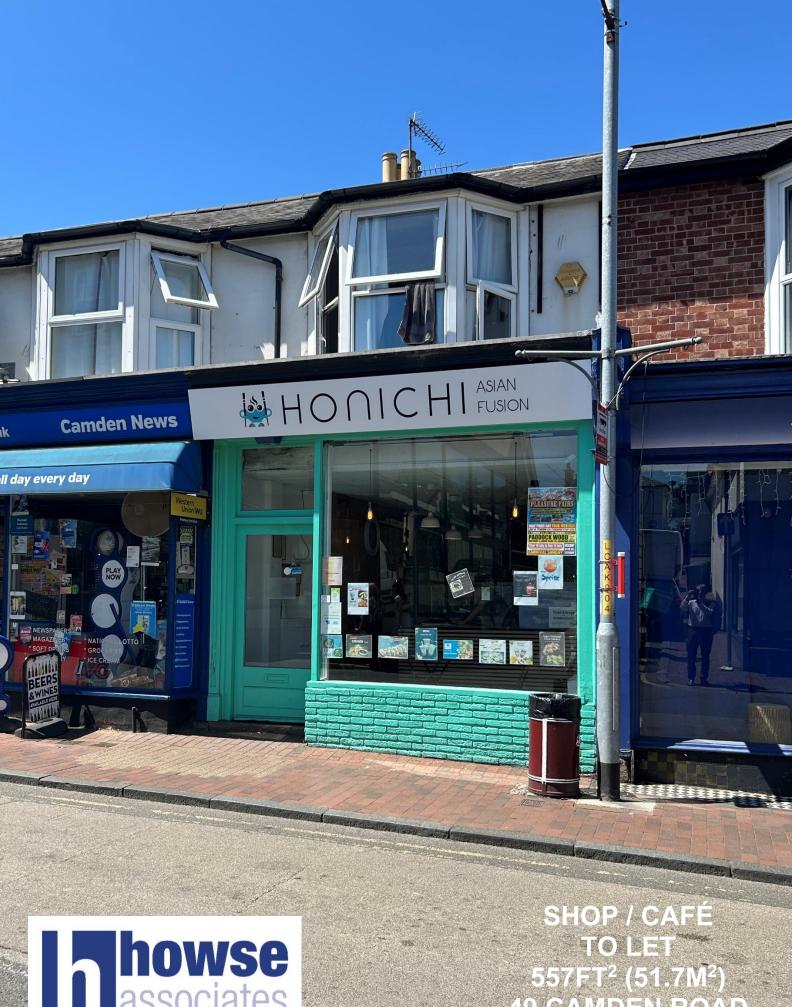

The shop occupies an excellent town centre location fronting Camden Road close to Royal Victoria Place and Next department store. Two large multi-storey car parks are located nearby at Meadow Road and Royal Victoria Place. They provide parking for more than 1,750 cars.

# **DESCRIPTION**

A prominent, shop arranged on ground floor and lower ground floor levels. The property currently trades as a café.