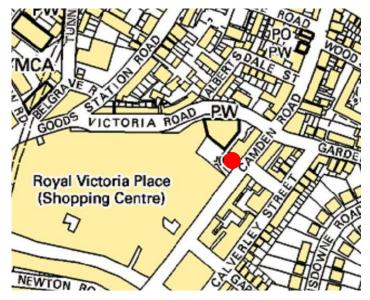

# LOCATION

Tunbridge Wells is one of the most affluent commercial centres in the South-East. Major retailers include Fenwick, Marks and Spencer. Primark are fitting out their new store in Royal Victoria Place and will open shortly.

The shop occupies an excellent town centre location fronting Camden Road close to Royal Victoria Place and Next department store. Two large multi-storey car parks are located nearby at Meadow Road and Royal Victoria Place. They provide parking for more than 1,750 cars.