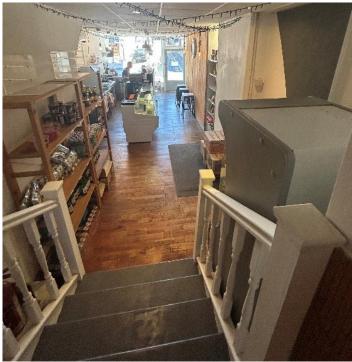

# **DESCRIPTION**

A prominent, shop arranged on ground floor and lower ground floor levels. The property currently trades as a café.

# **APPROX DIMENSIONS & FLOOR AREAS**

| Net frontage               | 12ft 2in           | 3.70m               |
|----------------------------|--------------------|---------------------|
| Internal width             | 12ft 0in           | 3.66m               |
| Shop depth (front area)    | 31ft 2in           | 9.50m               |
| Sales area (front)         | 333ft <sup>2</sup> | 30.96m <sup>2</sup> |
| Sates area (rear)          | 224ft <sup>2</sup> | 20.83m <sup>2</sup> |
| Lower ground floor kitchen | 133ft <sup>2</sup> | 12.34m <sup>2</sup> |
| External Store             | 62ft <sup>2</sup>  | 5.75m <sup>2</sup>  |