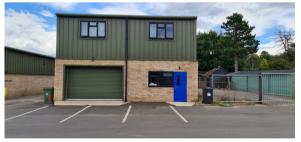

### Location

Howards Nursery is located on the B2115 Handcross Road. The site is located approximately 4.4 miles south east of Horsham and 2.8 miles from Handcross and the M23

# **Description**

Howards Nursery is an established business location with a variety of uses including offices, retail, industrial and open storage facilities. This modern business unit is being constructed and will have the following features: