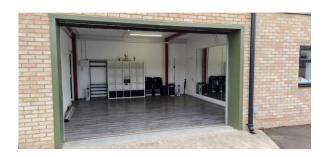

- Electrically operated shutter loading doors 2.47 m (H) and 4 m (W).
- Modern LED Lighting
- Fitted Kitchen
- Wooden Vinyl Effect Flooring
- WC at ground floor