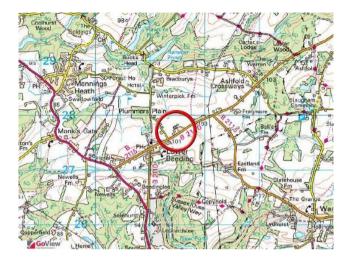

### Location

Howards Nursery is located on the B2115 Handcross Road. The site is located approximately 4.4 miles south east of Horsham and 2.8 miles from Handcross and the M23