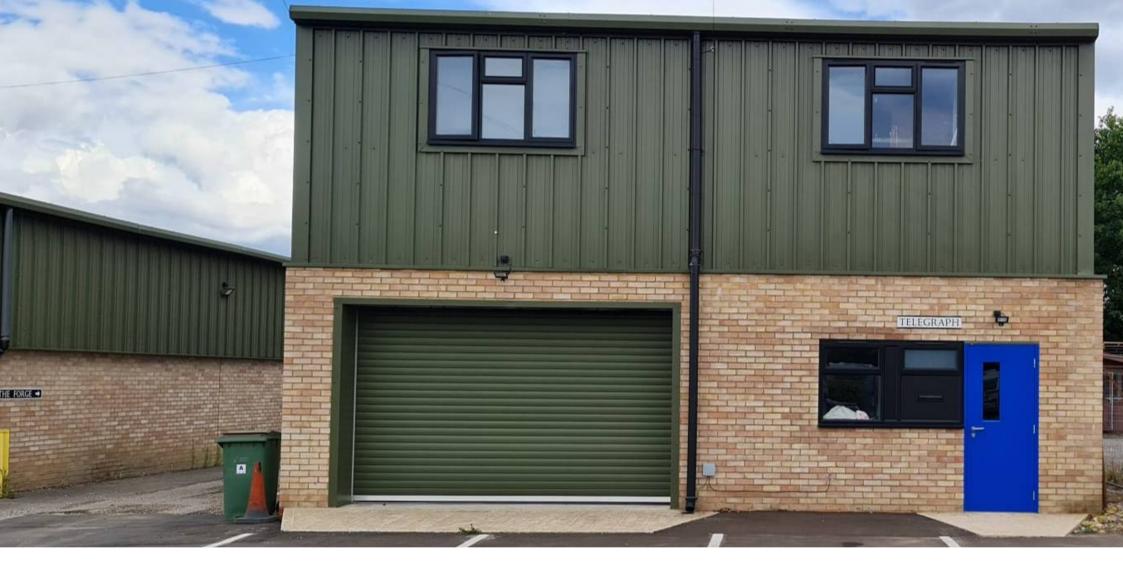

# **Description**

Howards Nursery is an established business location with a variety of uses including offices, retail, industrial and open storage facilities. This modern business unit is being constructed and will have the following features:

- Electrically operated shutter loading doors 2.47 m (H) and 4 m (W).
- Modern LED Lighting
- Fitted Kitchen
- Wooden Vinyl Effect Flooring
- WC at ground floor