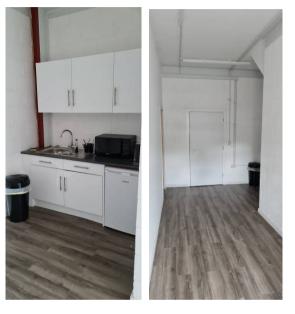

- Electrically operated shutter loading doors 2.47 m (H) and 4 m (W).
- Modern LED Lighting
- Fitted Kitchen
- Wooden Vinyl Effect Flooring
- WC at ground floor