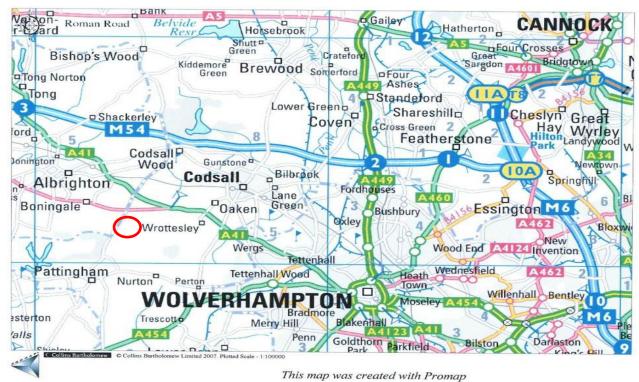

## WALNUT HOUSE KINGSWOOD BUSINESS PARK ALBRIGHTON WOLVERHAMPTON WV7 3AU

///work.oval.erase

Kingswood Business Park consists of several self-contained office buildings on a privately managed site which has been a long term home to many businesses. Accessible from a private drive, just off Holyhead Rd, Kingswood sits 11 miles from Telford and 6 miles from Wolverhampton in the West Midlands.