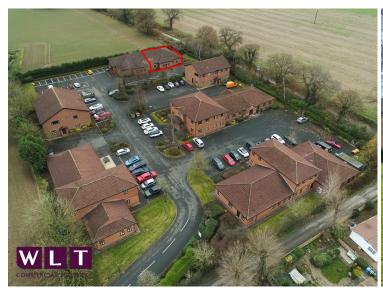

## WALNUT HOUSE KINGSWOOD BUSINESS PARK ALBRIGHTON WOLVERHAMPTON WV7 3AU

///work.oval.erase

Kingswood Business Park consists of several self-contained office buildings on a privately managed site which has been a long term home to many businesses. Accessible from a private drive, just off Holyhead Rd, Kingswood sits 11 miles from Telford and 6 miles from Wolverhampton in the West Midlands.

There is a rare opportunity to exclusively occupy this premises in its entirety. The space extends over 2,967 sq ft and offers private access leading to partitioned office space and ancillary facilities throughout. The premises has its own parking, in addition to a larger shared parking area and access to a dedicated fibre broadband connection available exclusively to tenants.