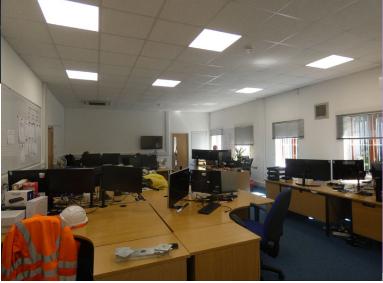

There is a rare opportunity to exclusively occupy this premises in its entirety. The space extends over 2,967 sq ft and offers private access leading to partitioned office space and ancillary facilities throughout. The premises has its own parking, in addition to a larger shared parking area and access to a dedicated fibre broadband connection available exclusively to tenants.