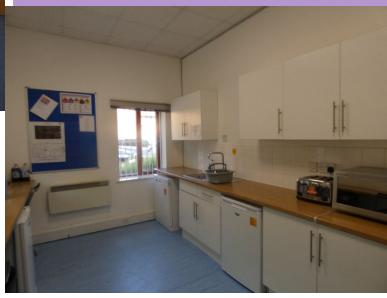

There is a rare opportunity to exclusively occupy this premises in its entirety. The space extends over 2,967 sq ft and offers private access leading to partitioned office space and ancillary facilities throughout. The premises has its own parking, in addition to a larger shared parking area and access to a dedicated fibre broadband connection available exclusively to tenants.