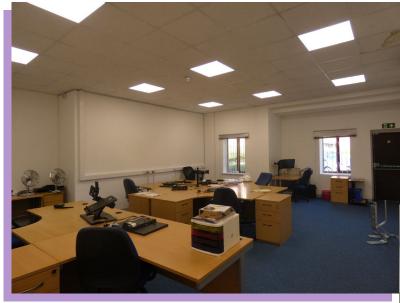

There is a rare opportunity to exclusively occupy this premises in its entirety. The space extends over 2,967 sq ft and offers private access leading to partitioned office space and ancillary facilities throughout. The premises has its own parking, in addition to a larger shared parking area and access to a dedicated fibre broadband connection available exclusively to tenants.