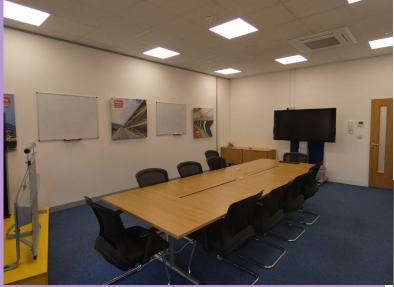

There is a rare opportunity to exclusively occupy this premises in its entirety. The space extends over 2,967 sq ft and offers private access leading to partitioned office space and ancillary facilities throughout. The premises has its own parking, in addition to a larger shared parking area and access to a dedicated fibre broadband connection available exclusively to tenants.