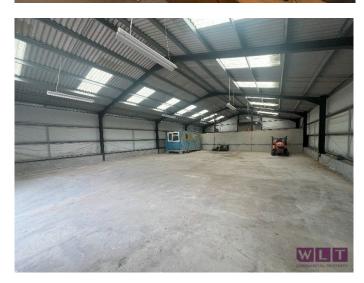

#### **DESCRIPTION**

This business village presents a rare opportunity to have a bespoke premises, whether that be warehouse, storage or office space. The landlord will accommodate refurbishment and division of the space to suit your individual requirements with availability from 538 to 10,516 sq ft. The flexibility provided means it is suitable for a variety of commercial uses, with planning currently for Class E, but other uses will be considered, subject to planning.