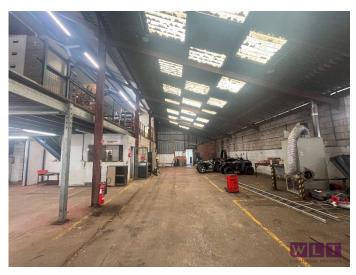

#### **DESCRIPTION**

This business village presents a rare opportunity to have a bespoke premises, whether that be warehouse, storage or office space. The landlord will accommodate refurbishment and division of the space to suit your individual requirements with availability from 538 to 10,516 sq ft. The flexibility provided means it is suitable for a variety of commercial uses, with planning currently for Class E, but other uses will be considered, subject to planning.