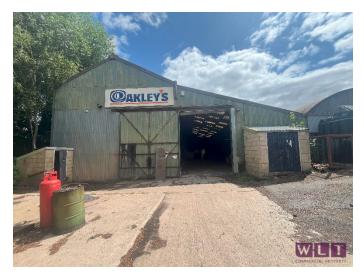

#### **DESCRIPTION**

This business village presents a rare opportunity to have a bespoke premises, whether that be warehouse, storage or office space. The landlord will accommodate refurbishment and division of the space to suit your individual requirements with availability from 538 to 10,516 sq ft. The flexibility provided means it is suitable for a variety of commercial uses, with planning currently for Class E, but other uses will be considered, subject to planning.