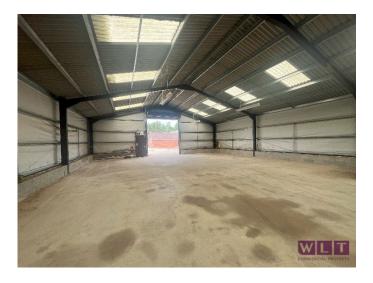

#### **DESCRIPTION**

This business village presents a rare opportunity to have a bespoke premises, whether that be warehouse, storage or office space. The landlord will accommodate refurbishment and division of the space to suit your individual requirements with availability from 538 to 10,516 sq ft. The flexibility provided means it is suitable for a variety of commercial uses, with planning currently for Class E, but other uses will be considered, subject to planning.