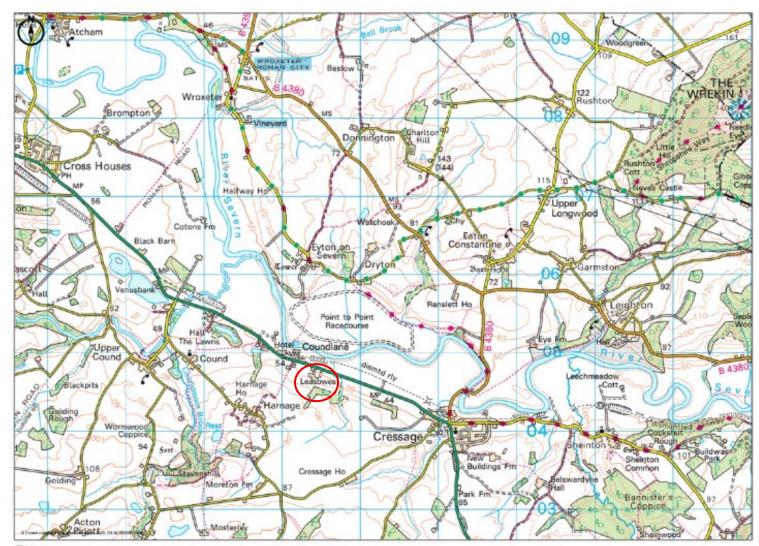

#### **LOCATION**

The premises are located on the A458 road and are approximately 8 miles from the centre of Shrewsbury and approximately 12 miles to Telford and the M54 linking to the M6 and the wider motorway network.