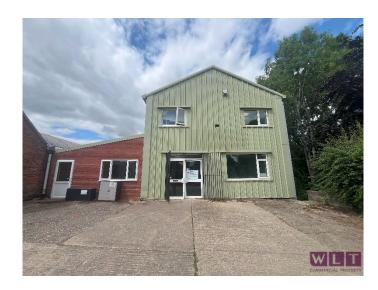

#### **DESCRIPTION**

This business village presents a rare opportunity to have a bespoke premises, whether that be warehouse, storage or office space. The landlord will accommodate refurbishment and division of the space to suit your individual requirements with availability from 538 to 10,516 sq ft. The flexibility provided means it is suitable for a variety of commercial uses, with planning currently for Class E, but other uses will be considered, subject to planning.