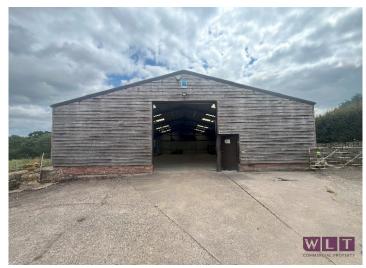

#### **DESCRIPTION**

This business village presents a rare opportunity to have a bespoke premises, whether that be warehouse, storage or office space. The landlord will accommodate refurbishment and division of the space to suit your individual requirements with availability from 538 to 10,516 sq ft. The flexibility provided means it is suitable for a variety of commercial uses, with planning currently for Class E, but other uses will be considered, subject to planning.