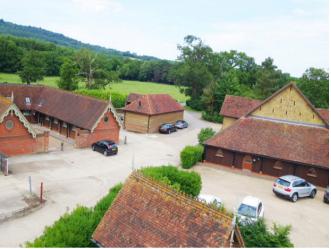

# **Description**

Jayes Park Courtyard is a unique and bespoke conversion of 1820's and 1870's model farm buildings and these premium offices were awarded the CLA design award in 1999, when it was converted to create 2 courtyards of premium offices. This single storey self contained office building has the following features:

- Attractive wood beams
- Double glazing
- Male & Female toilet facilities (Suite B)
  Suite A has use of the communal facilities in the courtyard
- Mezzanine storage area (Suite B)
- Carbon offset benefits through biomass heating system (with electric boiler back up).

- New carpeted floor
- Fitted kitchen's to both suites
- Private allocated parking area
- Benefits from off-site solar electricity generation.