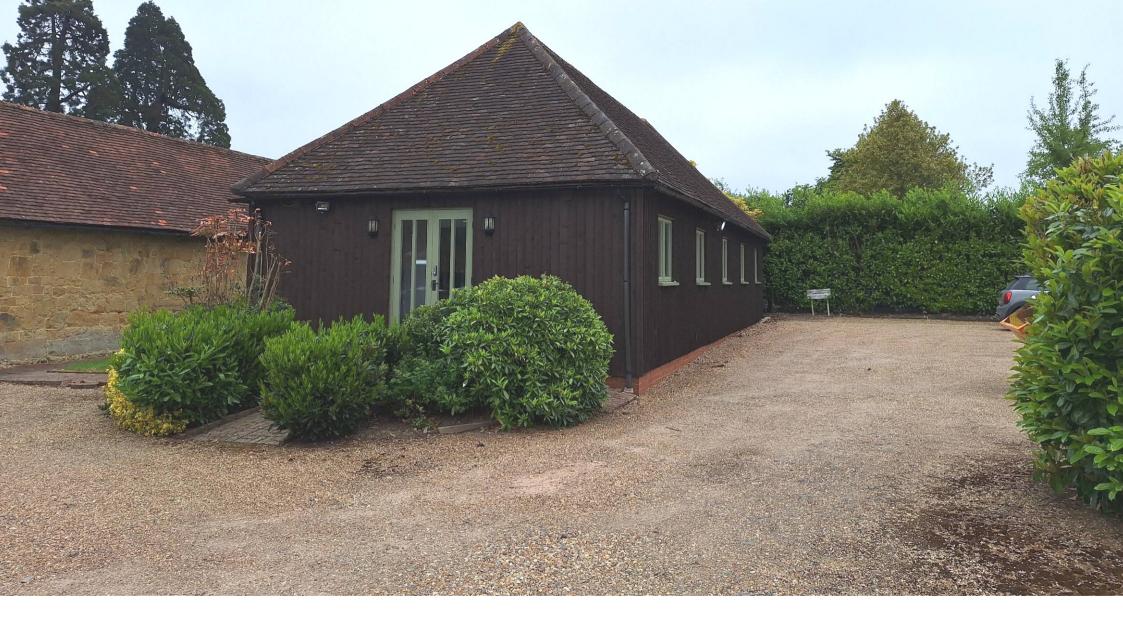

# **Description**

Jayes Park Courtyard is a unique and bespoke conversion of 1820's and 1870's model farm buildings and these premium offices were awarded the CLA design award in 1999, when it was converted to create 2 courtyards of premium offices. This single storey self contained office building has the following features:

- Attractive wood beams
- Double glazing
- Male & Female toilet facilities (Suite B)
  Suite A has use of the communal facilities in the courtyard
- Mezzanine storage area (Suite B)
- Carbon offset benefits through biomass heating system (with electric boiler back up).

- New carpeted floor
- Fitted kitchen's to both suites
- Private allocated parking area
- Benefits from off-site solar electricity generation.