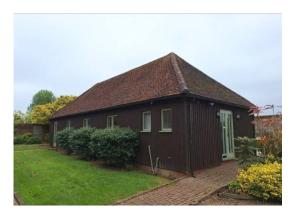

# **Description**

Jayes Park Courtyard is a unique and bespoke conversion of 1820's and 1870's model farm buildings and these premium offices were awarded the CLA design award in 1999, when it was converted to create 2 courtyards of premium offices. This single storey self contained office building has the following features:

- Attractive wood beams
- Double glazing
- Male & Female toilet facilities (Suite B)
  Suite A has use of the communal facilities in the courtyard
- Mezzanine storage area (Suite B)
- Carbon offset benefits through biomass heating system (with electric boiler back up).

- New carpeted floor
- Fitted kitchen's to both suites
- Private allocated parking area
- Benefits from off-site solar electricity generation.