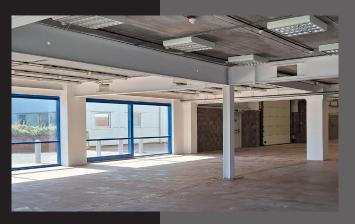

# UNIT S DESCRIPTION OF A CENTRAL MARSH BARTON, EXETER EX2 8NP

**MODERN TRADE COUNTER/ INDUSTRIAL UNIT** 7,590 sq. ft (715.92) sq. m) gross approx.

**TO LET** 

### **Key Features**

- 1 no. surface level loading door
- Min eaves height 7.7m
- Max eaves 8.8m
- E, B2, B8 use
- 10 car parking spaces
- External yard to the rear

Rent: £62,500 per annum + VAT