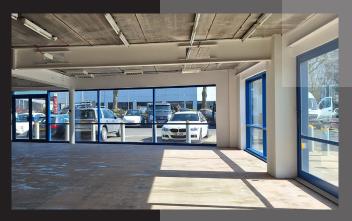

# UNIT S DESCRIPTION OF A CENTRAL MARSH BARTON, EXETER EX2 8NP

**MODERN TRADE COUNTER/ INDUSTRIAL UNIT** 7,590 sq. ft (715.92) sq. m) gross approx.

**TO LET** 

### **Key Features**

- 1 no. surface level loading door
- Min eaves height 7.7m
- Max eaves 8.8m
- E, B2, B8 use
- 10 car parking spaces
- External yard to the rear

Rent: £62,500 per annum + VAT