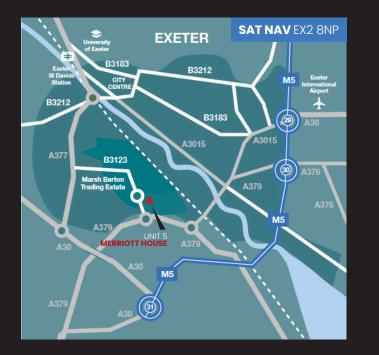

#### Location

- Established, high-profile trade/ industrial location.
- 2.5 miles from city centre
- 3.5 miles from M5
- 613,000 population within 45 minute drive