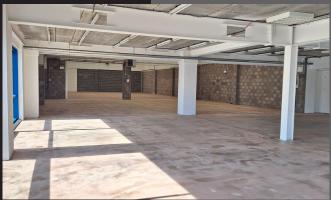

# UNIT S DESCRIPTION OF A CENTRAL MARSH BARTON, EXETER EX2 8NP

**MODERN TRADE COUNTER/ INDUSTRIAL UNIT** 7,590 sq. ft (715.92) sq. m) gross approx.

**TO LET** 

### **Key Features**

- 1 no. surface level loading door
- Min eaves height 7.7m
- Max eaves 8.8m
- E, B2, B8 use
- 10 car parking spaces
- External yard to the rear

Rent: £62,500 per annum + VAT