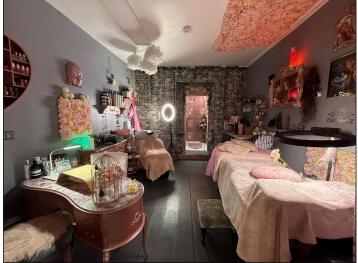

Rear Salon Area4.14m x 3.33m (13'7" x 10'11") maxCurrently arranged with a treatment area and back wash basin.LED lighting. Door to ....

Office / Store

Power and lighting as fitted.

1.86m x 1.32m (6'1" x 4'4") max