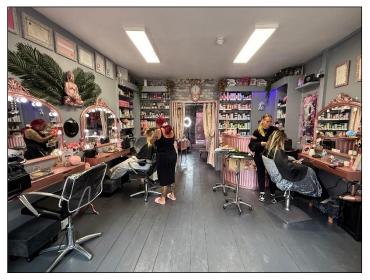

#### ACCOMMODATION

Brief details of the accommodation, with approximate maximum internal dimensions are as follows: -

Salon 6.11m x 4.16m (20'0" x 13'8") max Approached from Union Street via a recessed door. Glazed frontage with attractive bay window. LED lighting. Vinyl flooring. Currently arranged as 3 cuttings stations with a reception desk and seating area. Fitted storage cupboards. Leading from this area to the rear is a ......