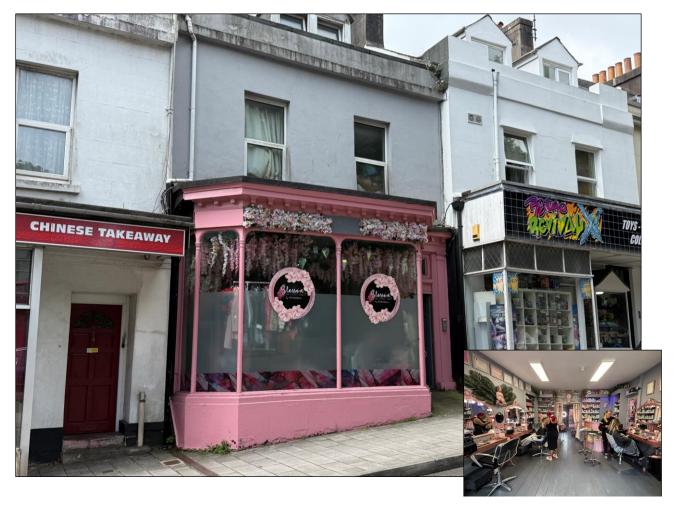

# **176 UNION STREET, TORQUAY, DEVON, TQ2 5QP**

An opportunity to acquire the freehold interest of this Town centre Investment premises comprising a ground floor Hair and Beauty Salon currently let on a 6 year lease from February 2024. The premises are located in Union Street, just up Tor Hill Road and Castle Circus, and leading down into lower Union Street and Fleet Street. The property is close to a number of car Parks and a short walk to the Harbour area.

#### SITUATION AND DESCRIPTION

The premises are located in Union Street, in the centre of Torquay, and comprise a ground floor commercial premises trading as a busy and well fitted Hair and Beauty salon. On the upper floors are 2 flats which have been sold off on 999 year leases from July 2007. Union Street is located in the central area of Torquay, with excellent access to the Retail heart of the town and other significant buildings such as the Library and Town Hall. The premises are located close to a number of large Car Parks offering the ability to obtain short term parking or parking permits if required. The Fleet Walk shopping centre, picturesque Harbour area and bustling Marina are also within a convenient distance, as is Torquay's principal beach and Tore Abbey Sands.

#### ACCOMMODATION

Brief details of the accommodation, with approximate maximum internal dimensions are as follows: -

Salon 6.11m x 4.16m (20'0" x 13'8") max Approached from Union Street via a recessed door. Glazed frontage with attractive bay window. LED lighting. Vinyl flooring. Currently arranged as 3 cuttings stations with a reception desk and seating area. Fitted storage cupboards. Leading from this area to the rear is a ......