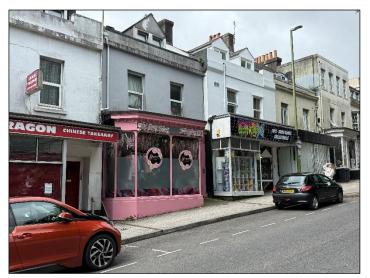

# **176 UNION STREET, TORQUAY, DEVON, TQ2 5QP**

An opportunity to acquire the freehold interest of this Town centre Investment premises comprising a ground floor Hair and Beauty Salon currently let on a 6 year lease from February 2024. The premises are located in Union Street, just up Tor Hill Road and Castle Circus, and leading down into lower Union Street and Fleet Street. The property is close to a number of car Parks and a short walk to the Harbour area.

#### SITUATION AND DESCRIPTION

The premises are located in Union Street, in the centre of Torquay, and comprise a ground floor commercial premises trading as a busy and well fitted Hair and Beauty salon. On the upper floors are 2 flats which have been sold off on 999 year leases from July 2007. Union Street is located in the central area of Torquay, with excellent access to the Retail heart of the town and other significant buildings such as the Library and Town Hall. The premises are located close to a number of large Car Parks offering the ability to obtain short term parking or parking permits if required. The Fleet Walk shopping centre, picturesque Harbour area and bustling Marina are also within a convenient distance, as is Torquay's principal beach and Tore Abbey Sands.