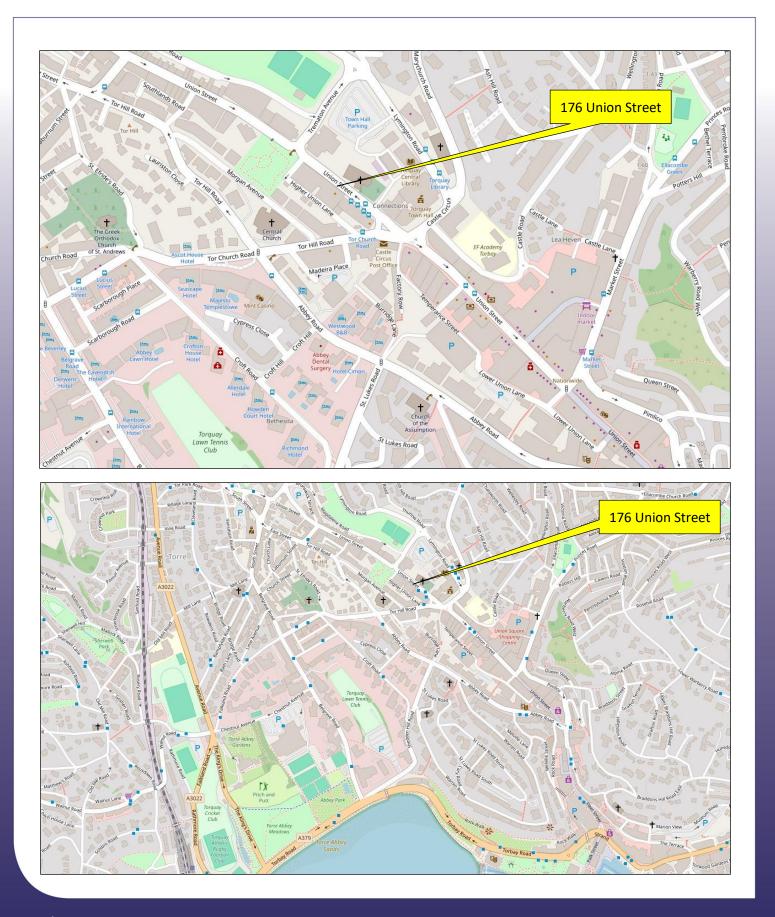

# **176 UNION STREET, TORQUAY, DEVON, TQ2 5QP**

An opportunity to acquire the freehold interest of this Town centre Investment premises comprising a ground floor Hair and Beauty Salon currently let on a 6 year lease from February 2024. The premises are located in Union Street, just up Tor Hill Road and Castle Circus, and leading down into lower Union Street and Fleet Street. The property is close to a number of car Parks and a short walk to the Harbour area.

#### SITUATION AND DESCRIPTION

The premises are located in Union Street, in the centre of Torquay, and comprise a ground floor commercial premises trading as a busy and well fitted Hair and Beauty salon. On the upper floors are 2 flats which have been sold off on 999 year leases from July 2007. Union Street is located in the central area of Torquay, with excellent access to the Retail heart of the town and other significant buildings such as the Library and Town Hall. The premises are located close to a number of large Car Parks offering the ability to obtain short term parking or parking permits if required. The Fleet Walk shopping centre, picturesque Harbour area and bustling Marina are also within a convenient distance, as is Torquay's principal beach and Tore Abbey Sands.