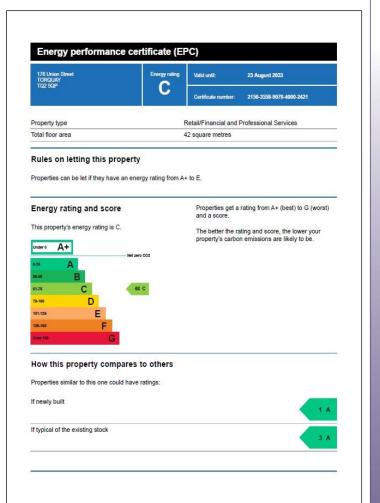

#### **ENERGY PERFORMANCE CERTIFICATE**

An EPC has been obtained, a summary is shown opposite, with a full version available to download from the web site. The rating for the property is: C 66