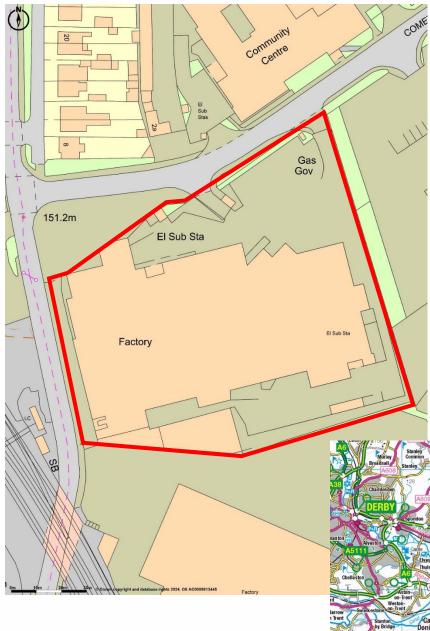

## Description

The gated c.1.3 Ha / 3.2 Acre site comprises secure hardstanding and buildings with c.80,000 sq ft (over several floors) most recently used as a cooked meat processing plant.

#### **Key information**

Site Area: c.1.3 Hectares (3.2 Acres) With buildings having a footprint as follows: Front Factory, Workshops & Offices: 34,725 sq ft (3,226 sq m) Modern high Bay Plant: 40,764 sq ft (3,787 sq m)

Rateable Value: £257,500

EPC: B 36

Subject to Contract Details created June 2025

Title No: LT230231

**Approximate Boundary** 

SCANNED INTERNAL PLANS ARE AVAILABLE ON REQUEST

DO NOT SCALE