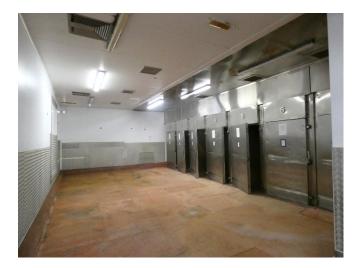

## Description

The gated c.1.3 Ha / 3.2 Acre site comprises secure hardstanding and buildings with c.80,000 sq ft (over several floors) most recently used as a cooked meat processing plant.

#### **Key information**

Site Area: c.1.3 Hectares (3.2 Acres) With buildings having a footprint as follows: Front Factory, Workshops & Offices: 34,725 sq ft (3,226 sq m) Modern high Bay Plant: 40,764 sq ft (3,787 sq m)