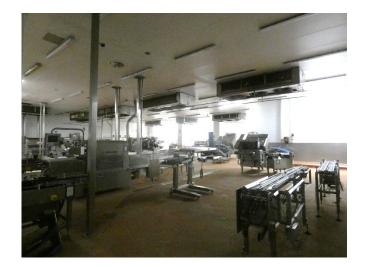

## Description

The gated c.1.3 Ha / 3.2 Acre site comprises secure hardstanding and buildings with c.80,000 sq ft (over several floors) most recently used as a cooked meat processing plant.

#### **Key information**

Site Area: c.1.3 Hectares (3.2 Acres) With buildings having a footprint as follows: Front Factory, Workshops & Offices: 34,725 sq ft (3,226 sq m) Modern high Bay Plant: 40,764 sq ft (3,787 sq m)