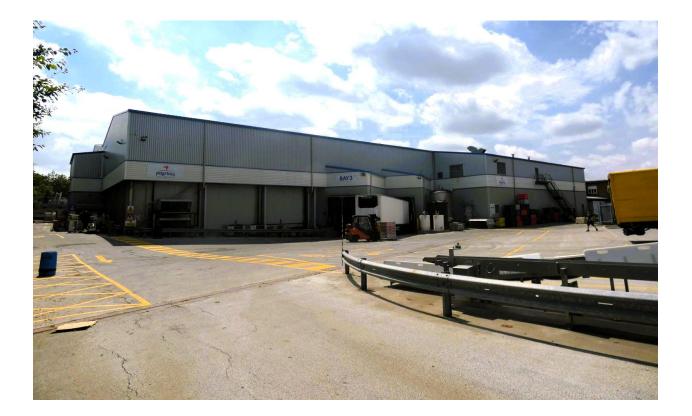

## Description

The gated c.1.3 Ha / 3.2 Acre site comprises secure hardstanding and buildings with c.80,000 sq ft (over several floors) most recently used as a cooked meat processing plant.

#### **Key information**

Site Area: c.1.3 Hectares (3.2 Acres) With buildings having a footprint as follows: Front Factory, Workshops & Offices: 34,725 sq ft (3,226 sq m) Modern high Bay Plant: 40,764 sq ft (3,787 sq m)