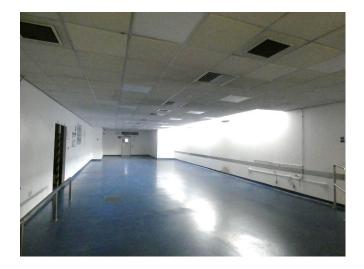

## Description

The gated c.1.3 Ha / 3.2 Acre site comprises secure hardstanding and buildings with c.80,000 sq ft (over several floors) most recently used as a cooked meat processing plant.

#### **Key information**

Site Area: c.1.3 Hectares (3.2 Acres) With buildings having a footprint as follows: Front Factory, Workshops & Offices: 34,725 sq ft (3,226 sq m) Modern high Bay Plant: 40,764 sq ft (3,787 sq m)