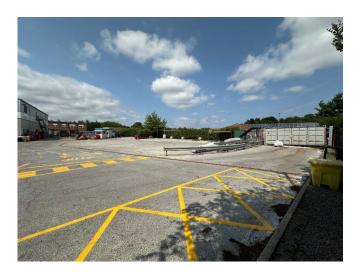

## Description

The gated c.1.3 Ha / 3.2 Acre site comprises secure hardstanding and buildings with c.80,000 sq ft (over several floors) most recently used as a cooked meat processing plant.

#### **Key information**

Site Area: c.1.3 Hectares (3.2 Acres) With buildings having a footprint as follows: Front Factory, Workshops & Offices: 34,725 sq ft (3,226 sq m) Modern high Bay Plant: 40,764 sq ft (3,787 sq m)