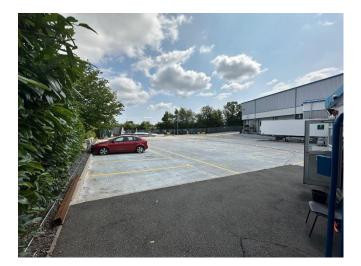

## Description

The gated c.1.3 Ha / 3.2 Acre site comprises secure hardstanding and buildings with c.80,000 sq ft (over several floors) most recently used as a cooked meat processing plant.

#### **Key information**

Site Area: c.1.3 Hectares (3.2 Acres) With buildings having a footprint as follows: Front Factory, Workshops & Offices: 34,725 sq ft (3,226 sq m) Modern high Bay Plant: 40,764 sq ft (3,787 sq m)