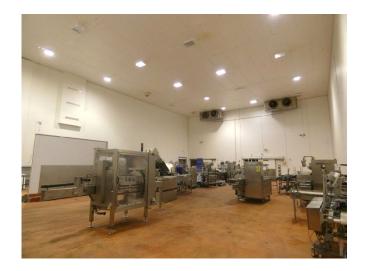

## Description

The gated c.1.3 Ha / 3.2 Acre site comprises secure hardstanding and buildings with c.80,000 sq ft (over several floors) most recently used as a cooked meat processing plant.

#### **Key information**

Site Area: c.1.3 Hectares (3.2 Acres) With buildings having a footprint as follows: Front Factory, Workshops & Offices: 34,725 sq ft (3,226 sq m) Modern high Bay Plant: 40,764 sq ft (3,787 sq m)