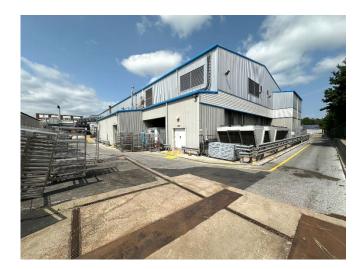

## Description

The gated c.1.3 Ha / 3.2 Acre site comprises secure hardstanding and buildings with c.80,000 sq ft (over several floors) most recently used as a cooked meat processing plant.

#### **Key information**

Site Area: c.1.3 Hectares (3.2 Acres) With buildings having a footprint as follows: Front Factory, Workshops & Offices: 34,725 sq ft (3,226 sq m) Modern high Bay Plant: 40,764 sq ft (3,787 sq m)