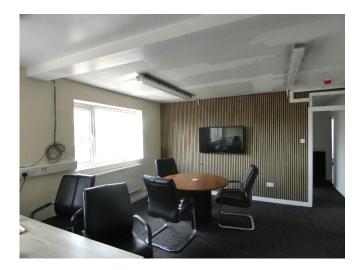

## Description

The gated c.1.3 Ha / 3.2 Acre site comprises secure hardstanding and buildings with c.80,000 sq ft (over several floors) most recently used as a cooked meat processing plant.