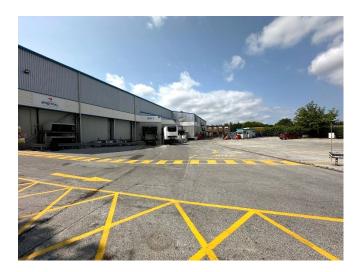

## Description

The gated c.1.3 Ha / 3.2 Acre site comprises secure hardstanding and buildings with c.80,000 sq ft (over several floors) most recently used as a cooked meat processing plant.

#### **Key information**

Site Area: c.1.3 Hectares (3.2 Acres) With buildings having a footprint as follows: Front Factory, Workshops & Offices: 34,725 sq ft (3,226 sq m) Modern high Bay Plant: 40,764 sq ft (3,787 sq m)