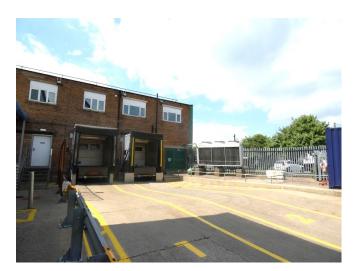

## Description

The gated c.1.3 Ha / 3.2 Acre site comprises secure hardstanding and buildings with c.80,000 sq ft (over several floors) most recently used as a cooked meat processing plant.

#### **Key information**

Site Area: c.1.3 Hectares (3.2 Acres) With buildings having a footprint as follows: Front Factory, Workshops & Offices: 34,725 sq ft (3,226 sq m) Modern high Bay Plant: 40,764 sq ft (3,787 sq m)