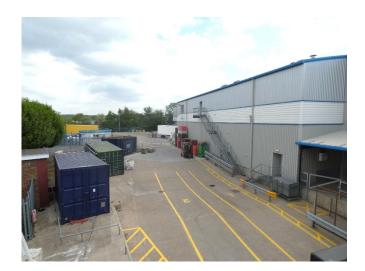

## Description

The gated c.1.3 Ha / 3.2 Acre site comprises secure hardstanding and buildings with c.80,000 sq ft (over several floors) most recently used as a cooked meat processing plant.

#### **Key information**

Site Area: c.1.3 Hectares (3.2 Acres) With buildings having a footprint as follows: Front Factory, Workshops & Offices: 34,725 sq ft (3,226 sq m) Modern high Bay Plant: 40,764 sq ft (3,787 sq m)