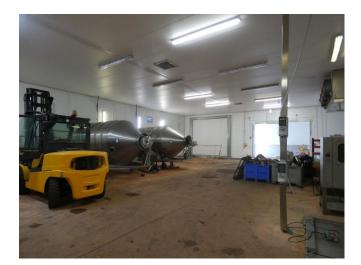

## Description

The gated c.1.3 Ha / 3.2 Acre site comprises secure hardstanding and buildings with c.80,000 sq ft (over several floors) most recently used as a cooked meat processing plant.

#### **Key information**

Site Area: c.1.3 Hectares (3.2 Acres) With buildings having a footprint as follows: Front Factory, Workshops & Offices: 34,725 sq ft (3,226 sq m) Modern high Bay Plant: 40,764 sq ft (3,787 sq m)