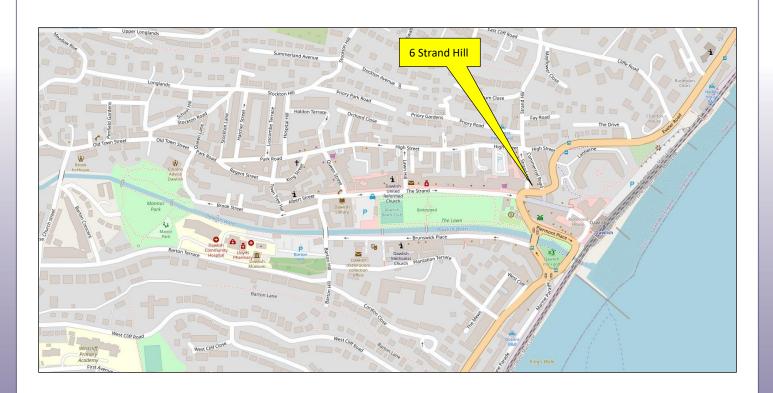

# NO 2 STRAND HILL, DAWLISH DEVON, EX7 9HR

An unusual opportunity to acquire a new lease of these prominently located and well-presented Retail premises in the sought after coastal town of Dawlish. The premises front the busy Dawlish to Exeter road in the town centre offering excellent visibility. The premises have previously traded as a wedding dress and ladies dress shop, and a gift shop, but offers potential for a variety of users seeking a high visibility location.

#### SITUATION AND DESCRIPTION

This offers an opportunity to acquire a new lease of this well presented retail premises located in the town centre fronting the main road from Dawlish to Exeter. The property is centrally located with ease of access to the remainder of the Town and the beeches and railway station. Dawlish is located approximately 10 miles south of Exeter, 9 miles West of Newton Abbot and 2 miles North of Teignmouth. Road access to Dawlish is principally via the A379 which forms the picturesque coastal route from Exeter to Newton Abbot and onto Torbay. Access to the M5 motorway is available at junction 30 approximately 10 miles away with Exeter offering a wider range of facilities and amenities.