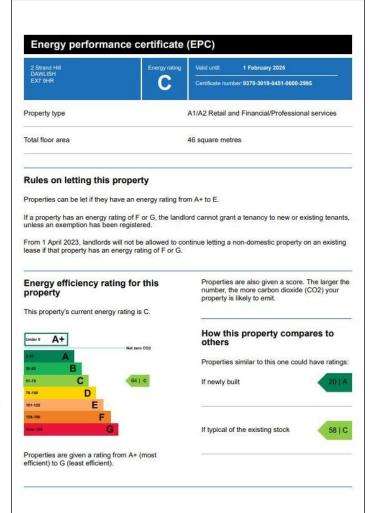

#### **ENERGY PERFORMANCE CERTIFICATE**

An EPC has been requested. A full version is available to download from the web site or via the link below. The rating is: C 64

https://find-energy-certificate.service.gov.uk/energy-certificate/9370-3019-0451-0600-2995?print=true