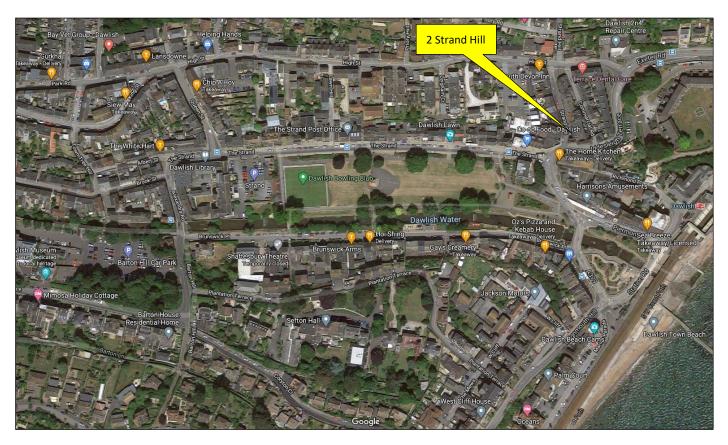

# NO 2 STRAND HILL, DAWLISH DEVON, EX7 9HR

An unusual opportunity to acquire a new lease of these prominently located and well-presented Retail premises in the sought after coastal town of Dawlish. The premises front the busy Dawlish to Exeter road in the town centre offering excellent visibility. The premises have previously traded as a wedding dress and ladies dress shop, and a gift shop, but offers potential for a variety of users seeking a high visibility location.

#### SITUATION AND DESCRIPTION

This offers an opportunity to acquire a new lease of this well presented retail premises located in the town centre fronting the main road from Dawlish to Exeter. The property is centrally located with ease of access to the remainder of the Town and the beeches and railway station. Dawlish is located approximately 10 miles south of Exeter, 9 miles West of Newton Abbot and 2 miles North of Teignmouth. Road access to Dawlish is principally via the A379 which forms the picturesque coastal route from Exeter to Newton Abbot and onto Torbay. Access to the M5 motorway is available at junction 30 approximately 10 miles away with Exeter offering a wider range of facilities and amenities.