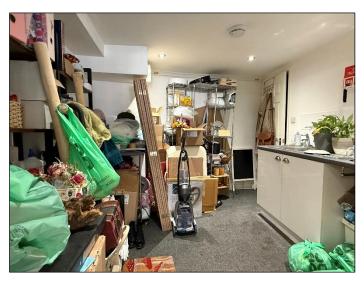

## Rear Kitchen / Store

2.88m x 2.67m (9'5" x 8'9") max

cupboards below. Space for fridge under. Carpeted. Strip lighting and power as fitted.

Low level WC suite and vanity wash basin with fitted cupboard under. Strip lighting as fitted.