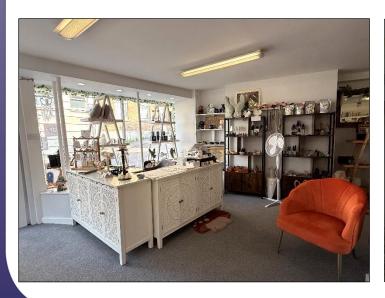

The property offers flexible and well-presented accommodation, with a retail unit at the front and a kitchen and toilet to the rear. The property is suitable for a variety of Retail users, or an Office use (subject to consents) taking advantage of its high visibility location.

#### Retail Area 7.40m x 5.01m (24'3" x 16'5") max

Irregular shaped room with prominent glazed frontage to Strand Hill. The retail area is accessed via a fully glazed door set within a dual aspect glazed display frontage. Carpeted. Strip lighting. Power as fitted.