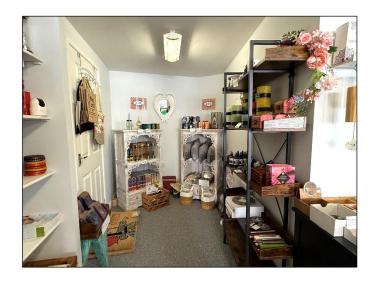

#### Retail Area 7.40m x 5.01m (24'3" x 16'5") max

Irregular shaped room with prominent glazed frontage to Strand Hill. The retail area is accessed via a fully glazed door set within a dual aspect glazed display frontage. Carpeted. Strip lighting. Power as fitted.

## Rear Kitchen / Store

2.88m x 2.67m (9'5" x 8'9") max

cupboards below. Space for fridge under. Carpeted. Strip lighting and power as fitted.

Low level WC suite and vanity wash basin with fitted cupboard under. Strip lighting as fitted.