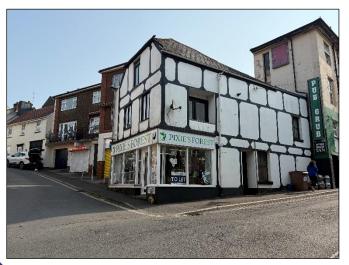

# NO 2 STRAND HILL, DAWLISH DEVON, EX7 9HR

An unusual opportunity to acquire a new lease of these prominently located and well-presented Retail premises in the sought after coastal town of Dawlish. The premises front the busy Dawlish to Exeter road in the town centre offering excellent visibility. The premises have previously traded as a wedding dress and ladies dress shop, and a gift shop, but offers potential for a variety of users seeking a high visibility location.

#### SITUATION AND DESCRIPTION

This offers an opportunity to acquire a new lease of this well presented retail premises located in the town centre fronting the main road from Dawlish to Exeter. The property is centrally located with ease of access to the remainder of the Town and the beeches and railway station. Dawlish is located approximately 10 miles south of Exeter, 9 miles West of Newton Abbot and 2 miles North of Teignmouth. Road access to Dawlish is principally via the A379 which forms the picturesque coastal route from Exeter to Newton Abbot and onto Torbay. Access to the M5 motorway is available at junction 30 approximately 10 miles away with Exeter offering a wider range of facilities and amenities.