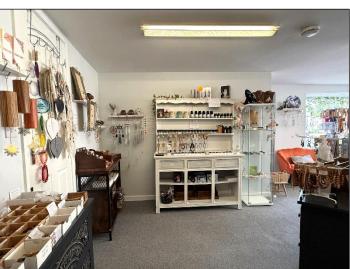

#### Retail Area 7.40m x 5.01m (24'3" x 16'5") max

Irregular shaped room with prominent glazed frontage to Strand Hill. The retail area is accessed via a fully glazed door set within a dual aspect glazed display frontage. Carpeted. Strip lighting. Power as fitted.

## Rear Kitchen / Store

2.88m x 2.67m (9'5" x 8'9") max

cupboards below. Space for fridge under. Carpeted. Strip lighting and power as fitted.

Low level WC suite and vanity wash basin with fitted cupboard under. Strip lighting as fitted.