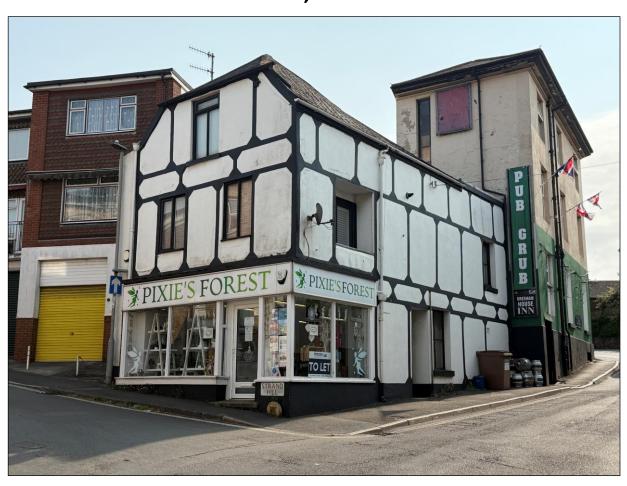

# NO 2 STRAND HILL, DAWLISH DEVON, EX7 9HR

An unusual opportunity to acquire a new lease of these prominently located and well-presented Retail premises in the sought after coastal town of Dawlish. The premises front the busy Dawlish to Exeter road in the town centre offering excellent visibility. The premises have previously traded as a wedding dress and ladies dress shop, and a gift shop, but offers potential for a variety of users seeking a high visibility location.

#### SITUATION AND DESCRIPTION

This offers an opportunity to acquire a new lease of this well presented retail premises located in the town centre fronting the main road from Dawlish to Exeter. The property is centrally located with ease of access to the remainder of the Town and the beeches and railway station. Dawlish is located approximately 10 miles south of Exeter, 9 miles West of Newton Abbot and 2 miles North of Teignmouth. Road access to Dawlish is principally via the A379 which forms the picturesque coastal route from Exeter to Newton Abbot and onto Torbay. Access to the M5 motorway is available at junction 30 approximately 10 miles away with Exeter offering a wider range of facilities and amenities.

The property offers flexible and well-presented accommodation, with a retail unit at the front and a kitchen and toilet to the rear. The property is suitable for a variety of Retail users, or an Office use (subject to consents) taking advantage of its high visibility location.