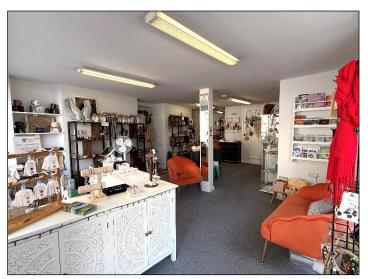

The property offers flexible and well-presented accommodation, with a retail unit at the front and a kitchen and toilet to the rear. The property is suitable for a variety of Retail users, or an Office use (subject to consents) taking advantage of its high visibility location.

#### Retail Area 7.40m x 5.01m (24'3" x 16'5") max

Irregular shaped room with prominent glazed frontage to Strand Hill. The retail area is accessed via a fully glazed door set within a dual aspect glazed display frontage. Carpeted. Strip lighting. Power as fitted.