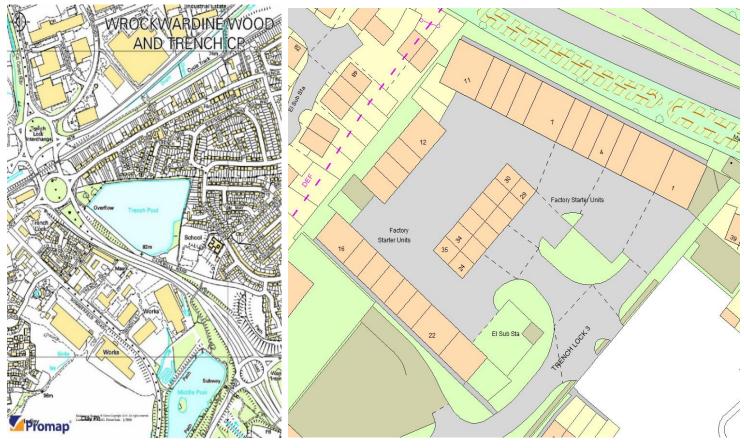

Plans for Illustrative Purposes Only:

## Current Availability:

|         | <u>Size sqft</u> | <u>Rent pcm</u> | <u>Availability</u> |
|---------|------------------|-----------------|---------------------|
| Unit 24 | 375 sq ft        | £416.66 pcm     | AVAILABLE SOON      |
| Unit 31 | 375 sq ft        | £416.66 pcm     | AVAILABLE SOON      |