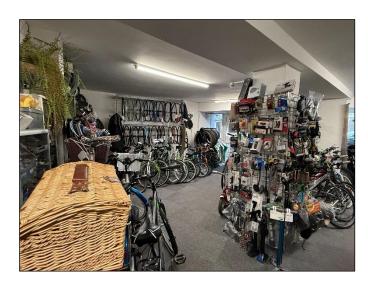

The property offers spacious accommodation, with a retail unit at the front leading through to a further showroom at the rear with an Office and toilet. The property is suitable for a variety of Retail users, taking advantage of its size and high visibility location (STP).

#### **Front Retail Area**

8.93m x 6.70m (24'3" x 16'5") max Irregular shaped room with prominent glazed frontage overlooking the Low level WC suite with wash hand basin. town. Accessed via a fully glazed door set within a double fronted shop front. Carpet and vinyl flooring. Strip lighting and power as fitted.