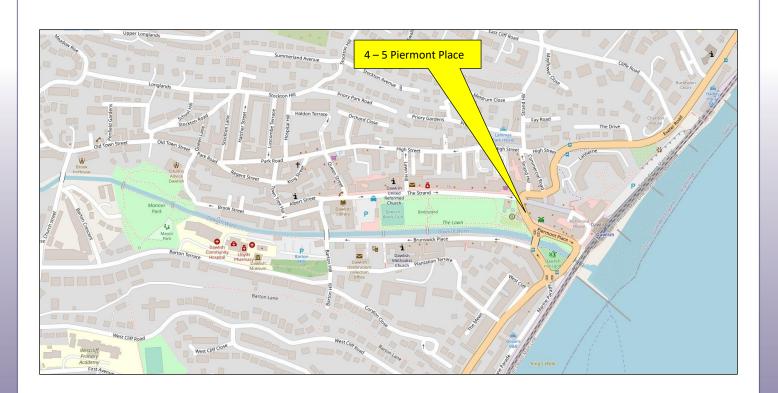

### 4 – 5 PIERMONT PLACE, DAWLISH DEVON, EX7 9PH

An unusual opportunity to acquire a new lease of these spacious and prominently located Retail premises in the sought after coastal town of Dawlish. The premises front the busy Dawlish to Exeter road in the town centre offering excellent visibility. The premises have previously traded as a Carpet and Flooring showroom, and now a bike shop, but offers potential for a variety of alternative users seeking a high visibility location.

#### SITUATION AND DESCRIPTION

This offers an opportunity to acquire a new lease of this well presented retail premises located in the town centre fronting the main road from Dawlish to Exeter. The property is centrally located with ease of access to the remainder of the Town and the beeches and railway station. Dawlish is located approximately 10 miles south of Exeter, 9 miles West of Newton Abbot and 2 miles North of Teignmouth. Road access to Dawlish is principally via the A379 which forms the picturesque coastal route from Exeter to Newton Abbot and onto Torbay. Access to the M5 motorway is available at junction 30 approximately 10 miles away with Exeter offering a wider range of facilities and amenities.