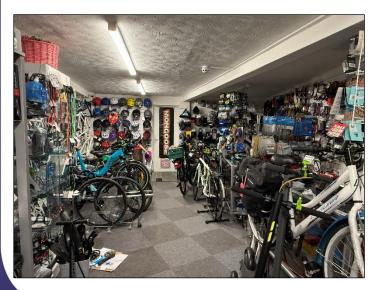

The property offers spacious accommodation, with a retail unit at the front leading through to a further showroom at the rear with an Office and toilet. The property is suitable for a variety of Retail users, taking advantage of its size and high visibility location (STP).

Office / Store / Workshop 6.96m x 2.67m (22'10" x 8'9") max Useful room with high level window. Power and light as fitted. Carpeted.