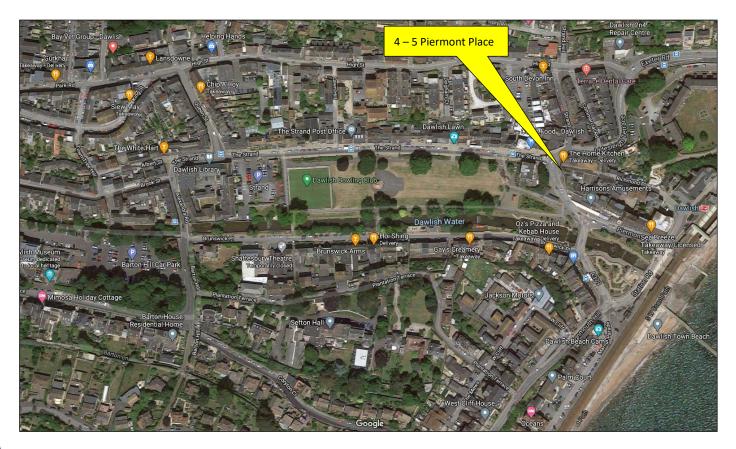

### 4 – 5 PIERMONT PLACE, DAWLISH DEVON, EX7 9PH

An unusual opportunity to acquire a new lease of these spacious and prominently located Retail premises in the sought after coastal town of Dawlish. The premises front the busy Dawlish to Exeter road in the town centre offering excellent visibility. The premises have previously traded as a Carpet and Flooring showroom, and now a bike shop, but offers potential for a variety of alternative users seeking a high visibility location.

#### SITUATION AND DESCRIPTION

This offers an opportunity to acquire a new lease of this well presented retail premises located in the town centre fronting the main road from Dawlish to Exeter. The property is centrally located with ease of access to the remainder of the Town and the beeches and railway station. Dawlish is located approximately 10 miles south of Exeter, 9 miles West of Newton Abbot and 2 miles North of Teignmouth. Road access to Dawlish is principally via the A379 which forms the picturesque coastal route from Exeter to Newton Abbot and onto Torbay. Access to the M5 motorway is available at junction 30 approximately 10 miles away with Exeter offering a wider range of facilities and amenities.