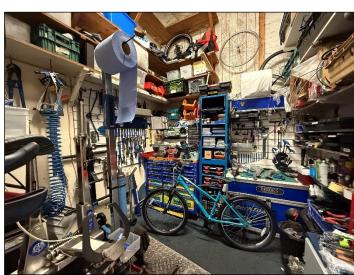

The property offers spacious accommodation, with a retail unit at the front leading through to a further showroom at the rear with an Office and toilet. The property is suitable for a variety of Retail users, taking advantage of its size and high visibility location (STP).

Office / Store / Workshop 6.96m x 2.67m (22'10" x 8'9") max Useful room with high level window. Power and light as fitted. Carpeted.