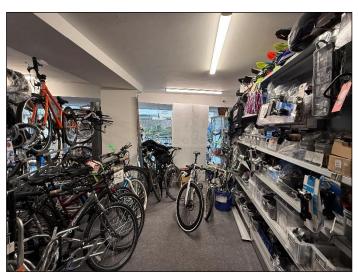

The property offers spacious accommodation, with a retail unit at the front leading through to a further showroom at the rear with an Office and toilet. The property is suitable for a variety of Retail users, taking advantage of its size and high visibility location (STP).

#### Rear Area 2

2.88m x 2.67m (9'5" x 8'9") max Brief details of the accommodation with approximate maximum internal Leading from the front area. Offering additional display space. Strip lighting. Vinyl flooring. Door to .....