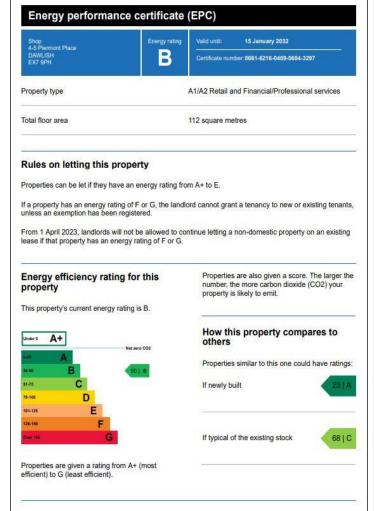

#### **ENERGY PERFORMANCE CERTIFICATE**

An EPC has been requested. A full version is available to download from the web site or via the link below. The rating is: B 50

https://find-energy-certificate.service.gov.uk/energy-certificate/8661-6216-0409-5684-3297