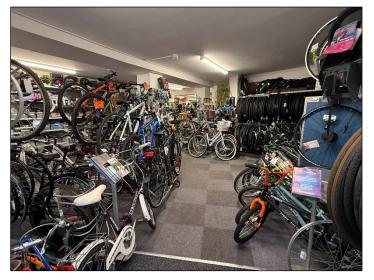

The property offers spacious accommodation, with a retail unit at the front leading through to a further showroom at the rear with an Office and toilet. The property is suitable for a variety of Retail users, taking advantage of its size and high visibility location (STP).

#### **Front Retail Area**

8.93m x 6.70m (24'3" x 16'5") max Irregular shaped room with prominent glazed frontage overlooking the Low level WC suite with wash hand basin. town. Accessed via a fully glazed door set within a double fronted shop front. Carpet and vinyl flooring. Strip lighting and power as fitted.