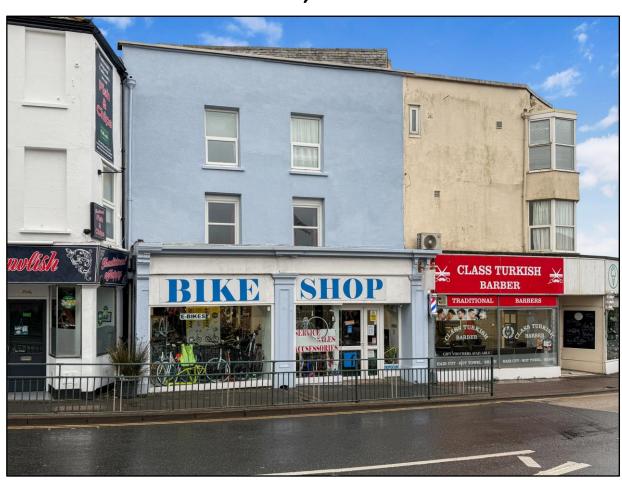

### 4 – 5 PIERMONT PLACE, DAWLISH DEVON, EX7 9PH

An unusual opportunity to acquire a new lease of these spacious and prominently located Retail premises in the sought after coastal town of Dawlish. The premises front the busy Dawlish to Exeter road in the town centre offering excellent visibility. The premises have previously traded as a Carpet and Flooring showroom, and now a bike shop, but offers potential for a variety of alternative users seeking a high visibility location.

#### SITUATION AND DESCRIPTION

This offers an opportunity to acquire a new lease of this well presented retail premises located in the town centre fronting the main road from Dawlish to Exeter. The property is centrally located with ease of access to the remainder of the Town and the beeches and railway station. Dawlish is located approximately 10 miles south of Exeter, 9 miles West of Newton Abbot and 2 miles North of Teignmouth. Road access to Dawlish is principally via the A379 which forms the picturesque coastal route from Exeter to Newton Abbot and onto Torbay. Access to the M5 motorway is available at junction 30 approximately 10 miles away with Exeter offering a wider range of facilities and amenities.

The property offers spacious accommodation, with a retail unit at the front leading through to a further showroom at the rear with an Office and toilet. The property is suitable for a variety of Retail users, taking advantage of its size and high visibility location (STP).