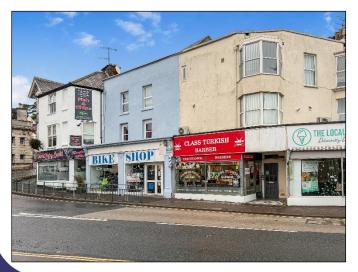

### 4 – 5 PIERMONT PLACE, DAWLISH DEVON, EX7 9PH

An unusual opportunity to acquire a new lease of these spacious and prominently located Retail premises in the sought after coastal town of Dawlish. The premises front the busy Dawlish to Exeter road in the town centre offering excellent visibility. The premises have previously traded as a Carpet and Flooring showroom, and now a bike shop, but offers potential for a variety of alternative users seeking a high visibility location.

#### SITUATION AND DESCRIPTION

This offers an opportunity to acquire a new lease of this well presented retail premises located in the town centre fronting the main road from Dawlish to Exeter. The property is centrally located with ease of access to the remainder of the Town and the beeches and railway station. Dawlish is located approximately 10 miles south of Exeter, 9 miles West of Newton Abbot and 2 miles North of Teignmouth. Road access to Dawlish is principally via the A379 which forms the picturesque coastal route from Exeter to Newton Abbot and onto Torbay. Access to the M5 motorway is available at junction 30 approximately 10 miles away with Exeter offering a wider range of facilities and amenities.