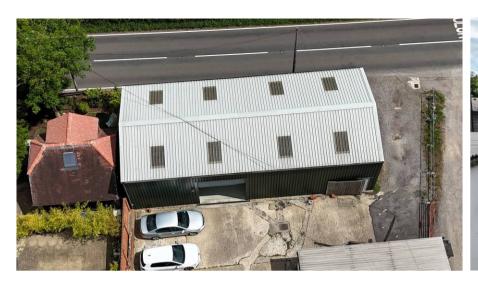

ROWHOOK HILL FARM, BOGNOR ROAD, BROADBRIDGE HEATH, WEST SUSSEX, RH12 3PS

- CAR SHOWROOM & FORECOURT TO LET ON A NEW LEASE
- WAREHOUSE UNIT & OFFICE- 1,810 SQ FT (168 m<sup>2</sup>)
- YARD AREA OF APPROXIMATELY 3,943 SQ FT
- SUITABLE FOR CAR SALES OR VEHICLE RENTAL BUSINESSES

#### Floor areas

The accommodation comprises the following approximate gross internal floor areas:

|                                      | Sq m                  | Sq ft       |
|--------------------------------------|-----------------------|-------------|
| Modern Warehouse                     | 143.34                | 1,543       |
| Self contained sales Office building | 24.80                 | 267         |
| Total                                | 168.14 m²             | 1,810 Sq Ft |
|                                      |                       |             |
| Total Yard Area                      | 366.39 m <sup>2</sup> | 3,943 Sq Ft |