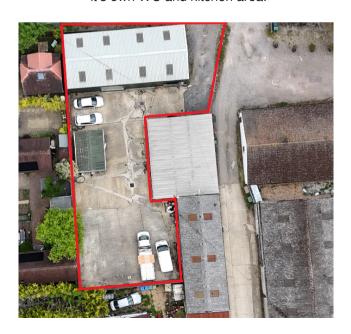

#### Floor areas

The accommodation comprises the following approximate gross internal floor areas:

|                                      | Sq m                  | Sq ft       |
|--------------------------------------|-----------------------|-------------|
| Modern Warehouse                     | 143.34                | 1,543       |
| Self contained sales Office building | 24.80                 | 267         |
| Total                                | 168.14 m²             | 1,810 Sq Ft |
|                                      |                       |             |
| Total Yard Area                      | 366.39 m <sup>2</sup> | 3,943 Sq Ft |