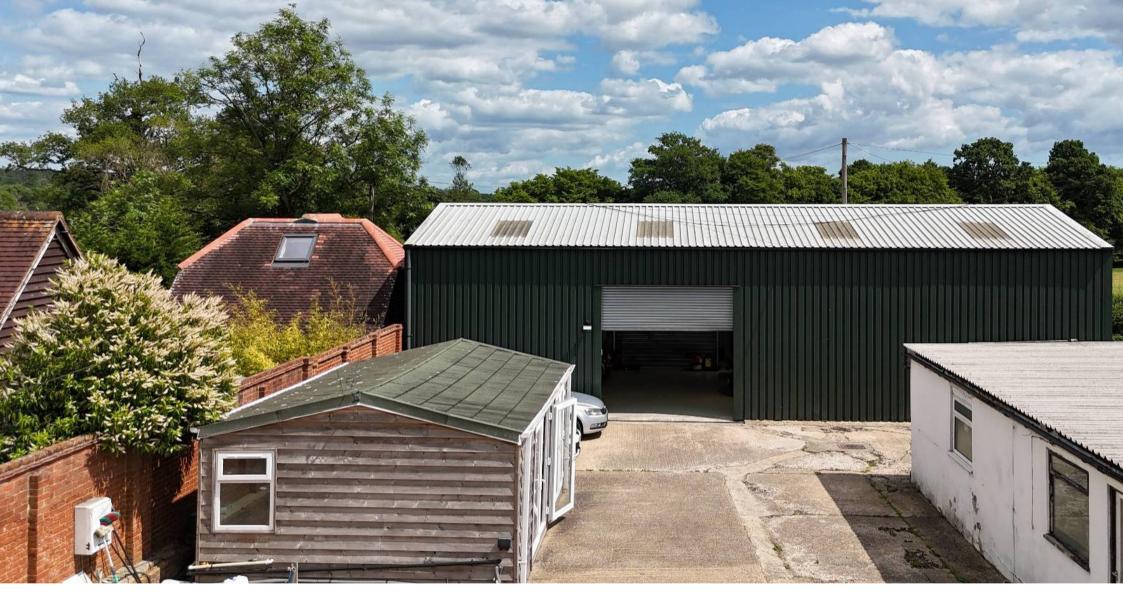

# **Description**

We understand that the unit was constructed in 2016/2017 with the following features:

- 3 electrically operated shutter loading doors. (3m x 3m)
- Portal Framed buildings with steel cladding system
- Modern profiled steel roof with natural roof lights.
- Modern LED Lighting
- The temporary office building contains it's own WC and kitchen area.

#### Floor areas

The accommodation comprises the following approximate gross internal floor areas:

|                                      | Sq m                  | Sq ft       |
|--------------------------------------|-----------------------|-------------|
| Modern Warehouse                     | 143.34                | 1,543       |
| Self contained sales Office building | 24.80                 | 267         |
| Total                                | 168.14 m²             | 1,810 Sq Ft |
|                                      |                       |             |
| Total Yard Area                      | 366.39 m <sup>2</sup> | 3,943 Sq Ft |