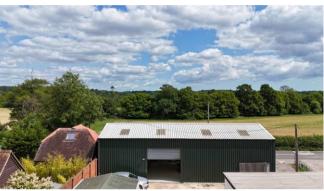

ROWHOOK HILL FARM, BOGNOR ROAD, BROADBRIDGE HEATH, WEST SUSSEX, RH12 3PS

- CAR SHOWROOM & FORECOURT TO LET ON A NEW LEASE
- WAREHOUSE UNIT & OFFICE- 1,810 SQ FT (168 m<sup>2</sup>)
- YARD AREA OF APPROXIMATELY 3,943 SQ FT
- SUITABLE FOR CAR SALES OR VEHICLE RENTAL BUSINESSES

# **Description**

We understand that the unit was constructed in 2016/2017 with the following features:

- 3 electrically operated shutter loading doors. (3m x 3m)
- Portal Framed buildings with steel cladding system
- Modern profiled steel roof with natural roof lights.
- Modern LED Lighting
- The temporary office building contains it's own WC and kitchen area.