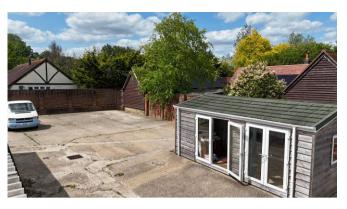

# **Description**

We understand that the unit was constructed in 2016/2017 with the following features:

- 3 electrically operated shutter loading doors. (3m x 3m)
- Portal Framed buildings with steel cladding system
- Modern profiled steel roof with natural roof lights.
- Modern LED Lighting
- The temporary office building contains it's own WC and kitchen area.

#### Floor areas

The accommodation comprises the following approximate gross internal floor areas:

|                                      | Sq m                  | Sq ft       |
|--------------------------------------|-----------------------|-------------|
| Modern Warehouse                     | 143.34                | 1,543       |
| Self contained sales Office building | 24.80                 | 267         |
| Total                                | 168.14 m²             | 1,810 Sq Ft |
|                                      |                       |             |
| Total Yard Area                      | 366.39 m <sup>2</sup> | 3,943 Sq Ft |