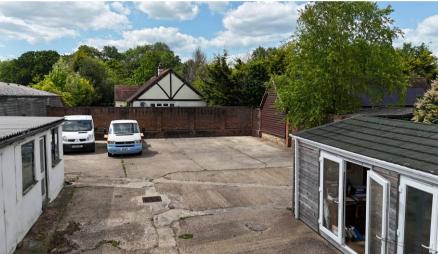

ROWHOOK HILL FARM, BOGNOR ROAD, BROADBRIDGE HEATH, WEST SUSSEX, RH12 3PS

- CAR SHOWROOM & FORECOURT TO LET ON A NEW LEASE
- WAREHOUSE UNIT & OFFICE- 1,810 SQ FT (168 m<sup>2</sup>)
- YARD AREA OF APPROXIMATELY 3,943 SQ FT
- SUITABLE FOR CAR SALES OR VEHICLE RENTAL BUSINESSES

#### Floor areas

The accommodation comprises the following approximate gross internal floor areas:

|                                      | Sq m                  | Sq ft       |
|--------------------------------------|-----------------------|-------------|
| Modern Warehouse                     | 143.34                | 1,543       |
| Self contained sales Office building | 24.80                 | 267         |
| Total                                | 168.14 m²             | 1,810 Sq Ft |
|                                      |                       |             |
| Total Yard Area                      | 366.39 m <sup>2</sup> | 3,943 Sq Ft |