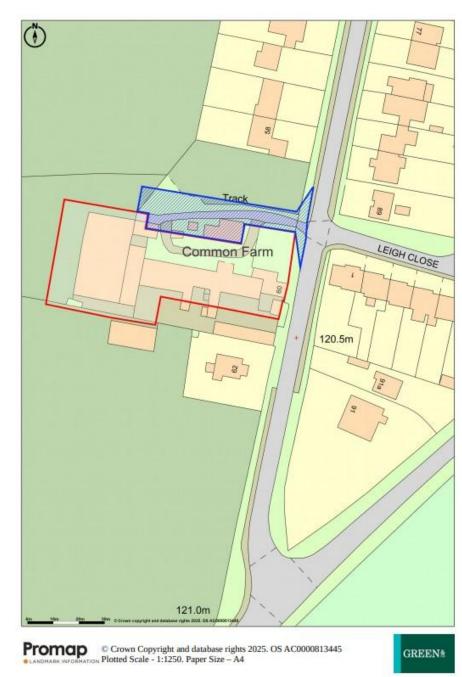

### Access

Vehicular and pedestrian access will be granted at all times/for all purposes over the land hatched in blue (shown overleaf) along with rights to lay services under it.