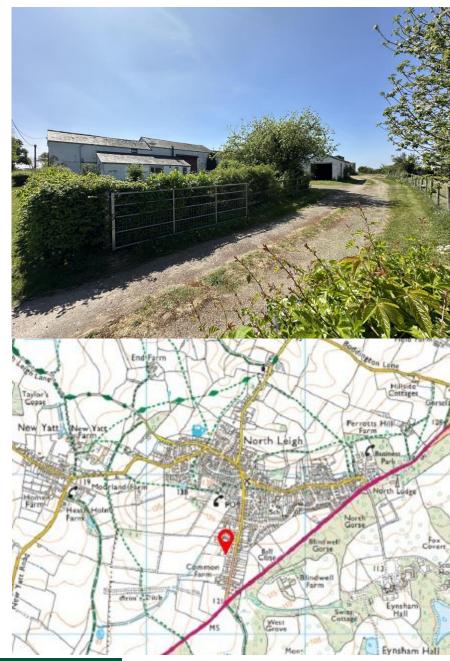

# Description

A development site with planning permission for the "Demolition of existing barns. Erection of five dwellings and associated works including alterations to access." along with an existing farm house & adjoining barn requiring refurbishment which may suit either conversion to a separate dwelling or additional accommodation, all subject to consents (additional information available upon request). The site is situated on the southern edge of North Leigh, which is approximately 3m northeast of Witney where a wide range of amenities can be found.