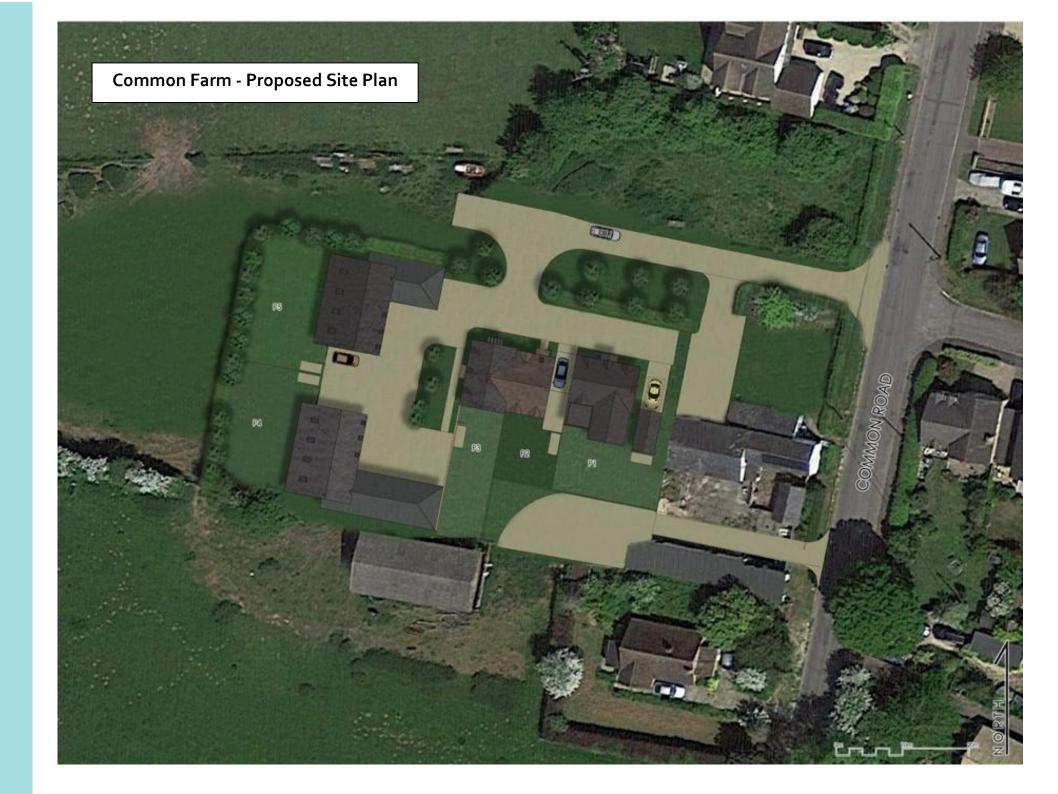

# Description

A development site with planning permission for the "Demolition of existing barns. Erection of five dwellings and associated works including alterations to access." along with an existing farm house & adjoining barn requiring refurbishment which may suit either conversion to a separate dwelling or additional accommodation, all subject to consents (additional information available upon request). The site is situated on the southern edge of North Leigh, which is approximately 3m northeast of Witney where a wide range of amenities can be found.