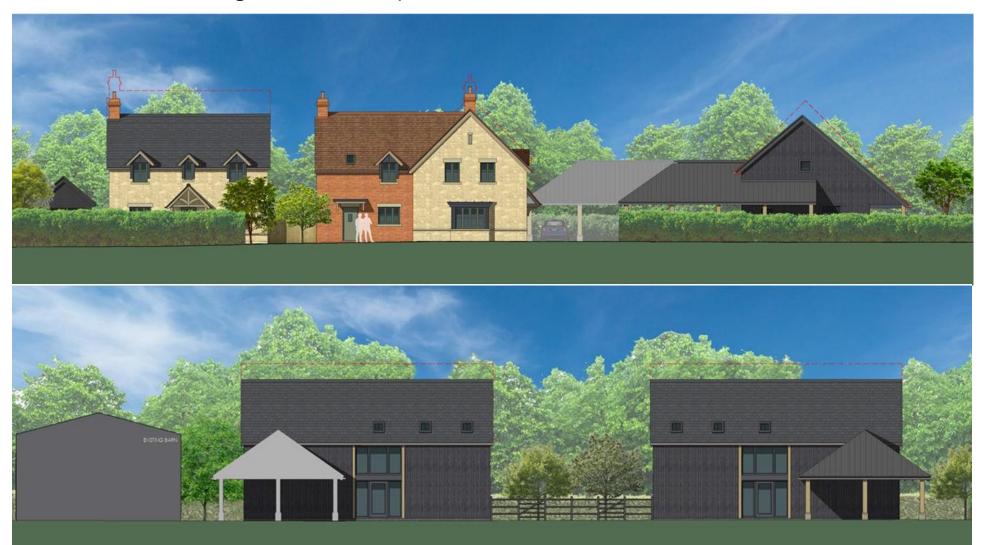

# Description

A development site with planning permission for the "Demolition of existing barns. Erection of five dwellings and associated works including alterations to access." along with an existing farm house & adjoining barn requiring refurbishment which may suit either conversion to a separate dwelling or additional accommodation, all subject to consents (additional information available upon request). The site is situated on the southern edge of North Leigh, which is approximately 3m northeast of Witney where a wide range of amenities can be found.