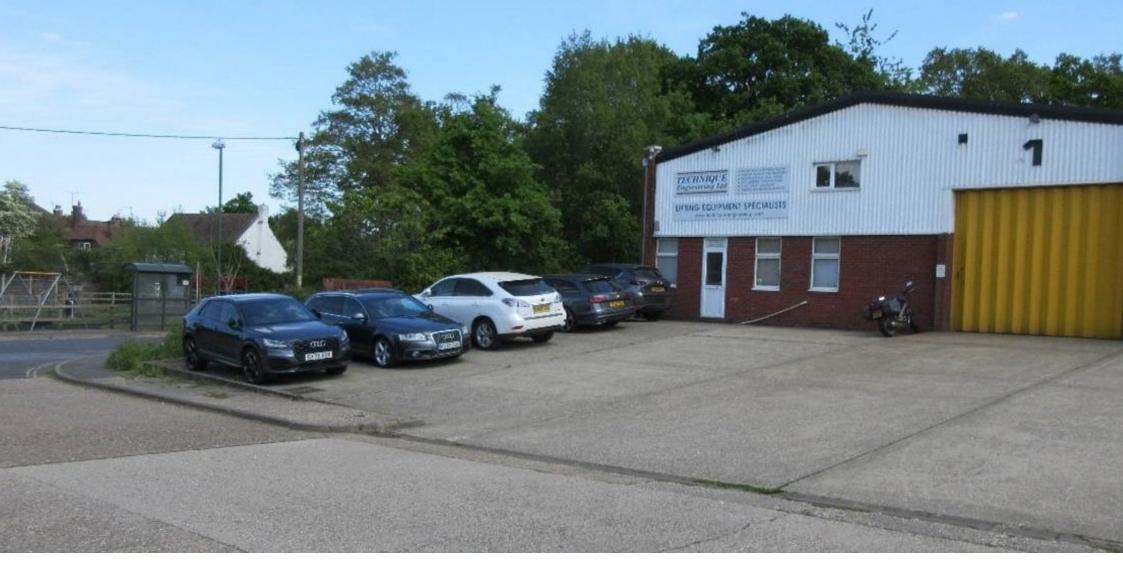

UNIT 1, GILMANS LANE INDUSTRIAL ESTATE, NATTS LANE, BILLINGSHURST, WEST SUSSEX, RH14 9EZ

- FACTORY/ WAREHOUSE UNIT
- 4,345 SQ FT (403 m<sup>2</sup>)
- TO LET ON A NEW LEASE

### Location

This end of terrace factory-warehouse fronts Natts Lane and is 400 metres the south of Billingshurst network rail station. The A29/A272 is close by.

### **Description**

The property was built in 1980 of brick construction with a corrugated asbestos roof.

The property has the following amenities:

- Steel loading door
- 3 phase power
- · Gas heating
- · Forecourt exclusive parking