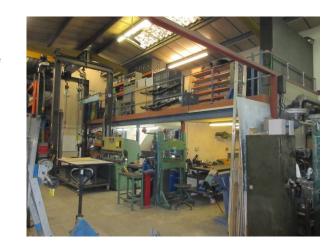

### **Description**

The property was built in 1980 of brick construction with a corrugated asbestos roof.

The property has the following amenities:

- Steel loading door
- 3 phase power
- · Gas heating
- · Forecourt exclusive parking

### **Floor Areas**

We understand the premises have the approximate gross internal floor areas:

|                           | Sq m               | Sq ft      |
|---------------------------|--------------------|------------|
| Ground Floor Factory      | 292 m²             | 3140 Sq Ft |
| Mezzanine Office / Stores | 111 m <sup>2</sup> | 1205 Sq Ft |
| Total Floor Area          | 403 m²             | 4345 Sq Ft |