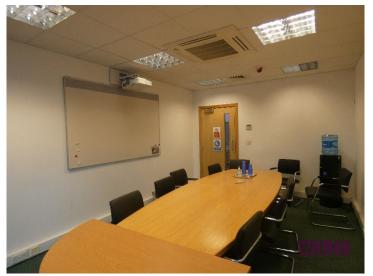

#### DESCRIPTION

Unit 17 offers a unique opportunity to occupy "hybrid" commercial space combining high-quality office accommodation with storage.

Arranged over two floors, this semi-detached, air conditioned, modern, portal frame property provides an occupation ready mix of open-plan office areas, break out space with ancillary facilities. The property has an allocation of 29 car parking spaces and loading area.