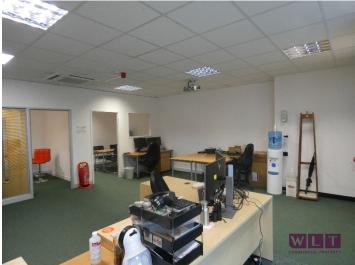

#### DESCRIPTION

Unit 17 offers a unique opportunity to occupy "hybrid" commercial space combining high-quality office accommodation with storage.

Arranged over two floors, this semi-detached, air conditioned, modern, portal frame property provides an occupation ready mix of open-plan office areas, break out space with ancillary facilities. The property has an allocation of 29 car parking spaces and loading area.