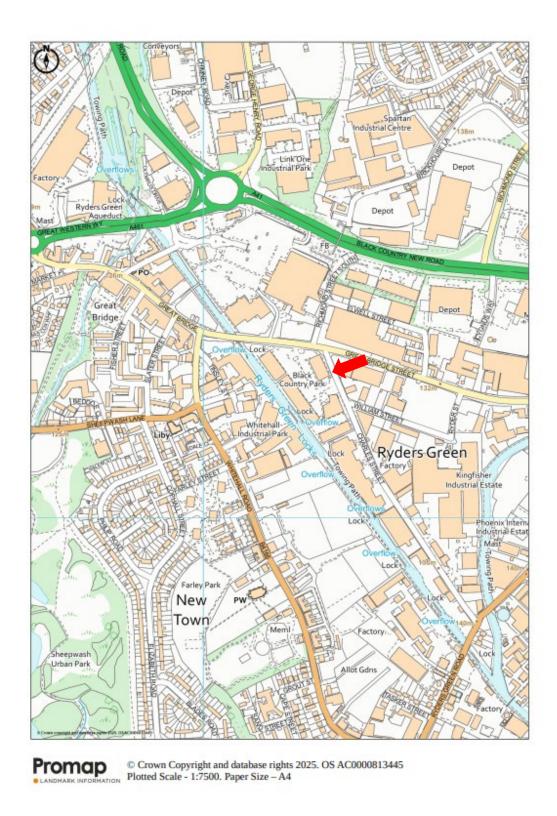

### LOCATION

The premises are located on Black Country Park, an established mixed use site with prominence to Great Bridge Street, running parallel to the A41. Links to the A4123 and M5 are both approximately 2.5 miles away and Sandwell & Dudley Train Station sits 2 miles away, allowing for great transport links to Birmingham New Street.

Black Country Park is an established commercial area with a number of trade counter, retail, industrial and motor trade businesses. Nearby occupiers include national operations such as Asda, Boots, B&M Store, Poundland, McDonalds and KFC.