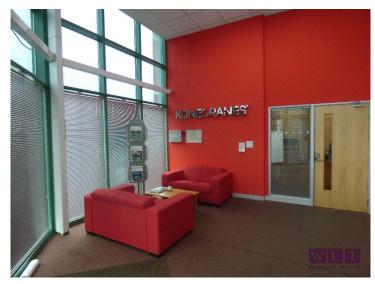

#### DESCRIPTION

Unit 17 offers a unique opportunity to occupy "hybrid" commercial space combining high-quality office accommodation with storage.

Arranged over two floors, this semi-detached, air conditioned, modern, portal frame property provides an occupation ready mix of open-plan office areas, break out space with ancillary facilities. The property has an allocation of 29 car parking spaces and loading area.