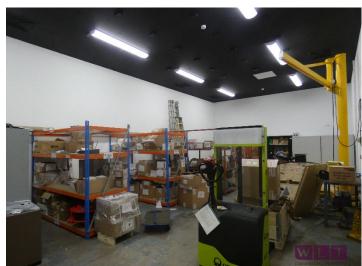

#### DESCRIPTION

Unit 17 offers a unique opportunity to occupy "hybrid" commercial space combining high-quality office accommodation with storage.

Arranged over two floors, this semi-detached, air conditioned, modern, portal frame property provides an occupation ready mix of open-plan office areas, break out space with ancillary facilities. The property has an allocation of 29 car parking spaces and loading area.