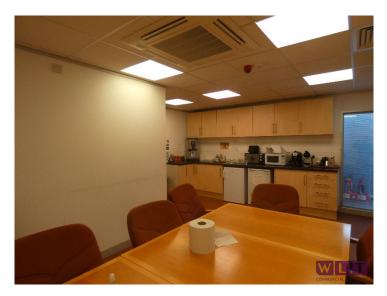

#### DESCRIPTION

Unit 17 offers a unique opportunity to occupy "hybrid" commercial space combining high-quality office accommodation with storage.

Arranged over two floors, this semi-detached, air conditioned, modern, portal frame property provides an occupation ready mix of open-plan office areas, break out space with ancillary facilities. The property has an allocation of 29 car parking spaces and loading area.