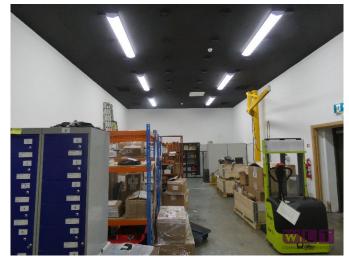

#### DESCRIPTION

Unit 17 offers a unique opportunity to occupy "hybrid" commercial space combining high-quality office accommodation with storage.

Arranged over two floors, this semi-detached, air conditioned, modern, portal frame property provides an occupation ready mix of open-plan office areas, break out space with ancillary facilities. The property has an allocation of 29 car parking spaces and loading area.