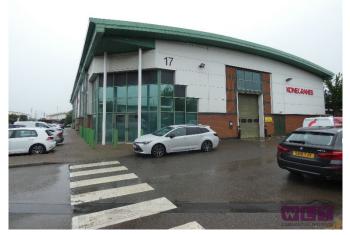

## Unit 17 Black Country Park Great Bridge Street West Bromwich B70 0BF

///rings.proof.hoot

#### DESCRIPTION

Unit 17 offers a unique opportunity to occupy "hybrid" commercial space combining high-quality office accommodation with storage.

Arranged over two floors, this semi-detached, air conditioned, modern, portal frame property provides an occupation ready mix of open-plan office areas, break out space with ancillary facilities. The property has an allocation of 29 car parking spaces and loading area.