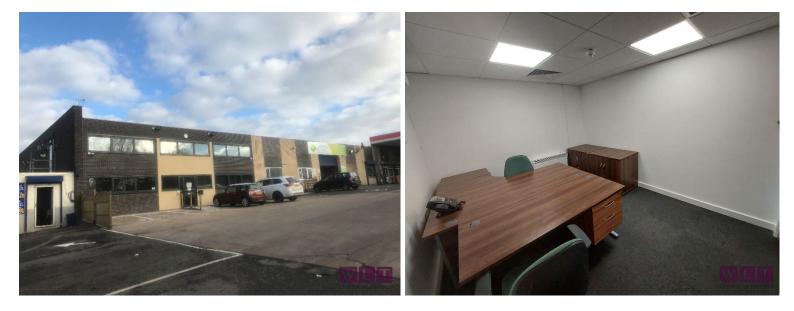

## LOCATION:

The premises are located prominently on Halesfield 16 in Telford, accessible via estate roads from the A442 Queensway dual carriageway linking the North & South Telford with the Town Centre, Railway station and junctions 4 & 5 of the M54.

### **DESCRIPTION:**

The premises comprise a range of modern office suites within an established shared occupation commercial premises. Please note that the available suite has no windows.

### AVAILABILITY/PRICE:

| Current Availability: |              |             |                          |              |
|-----------------------|--------------|-------------|--------------------------|--------------|
| Suite:                | Size (sq.ft) | Size (sq.m) | All Inclusive Rent (pcm) | Availability |
| Office 5              | 107.6        | 10          | £325 + VAT               | AVAILABLE    |