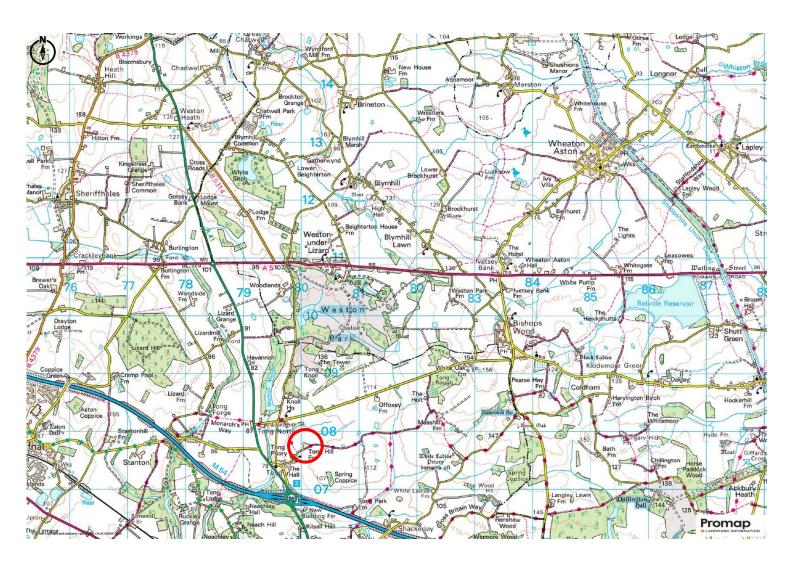

## COMMERCIAL SPACE TO LET MONARCH'S WAY BUSINESS VILLAGE TONG SHROPSHIRE TF11 8PW

///regal.transmits.smile

Monarch's Way Business Village is situated in Tong, close to the A41. It is approximately 8.6 miles east of Telford Town Centre, 9.9 miles north of Wolverhampton City Centre, and just 0.7 miles north of Junction 3 on the M54.