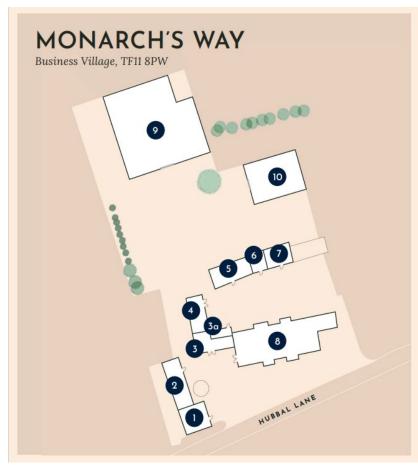

Unit sizes range from 225 sq ft to 7,329 sq ft. Current availability is listed overleaf.

Units are available on standard terms, to be advised. Additional costs include Service Charge, Business Rates (where applicable), and Buildings Insurance (please contact the Agent for more details).

Plans for Illustrative Use Only.

## Current Availability:

|         | Size sq ft  | Rent pcm | <u>Availability</u> | Annual Service |
|---------|-------------|----------|---------------------|----------------|
|         |             |          |                     | <u>Charge</u>  |
| Unit 1  | 914 sq ft   | POA      | OCCUPIED            |                |
| Unit 2  | n/a         | n/a      | OCCUPIED            |                |
| Unit 3  | n/a         | n/a      | OCCUPIED            |                |
| Unit 3a | n/a         | n/a      | OCCUPIED            |                |
| Unit 4  | 792 sq ft   | POA      | AVAILABLE           | £566.07        |
| Unit 5  | n/a         | n/a      | OCCUPIED            |                |
| Unit 6  | n/a         | n/a      | OCCUPIED            |                |
| Unit 7  | n/a         | n/a      | OCCUPIED            |                |
| Unit 8  | 2,981 sq ft | POA      | OCCUPIED            |                |
| Unit 9  | 7,329 sq ft | POA      | COMING SOON         |                |
| Unit 10 | 2,573 sq ft | POA      | COMING SOON         |                |
|         |             |          |                     |                |