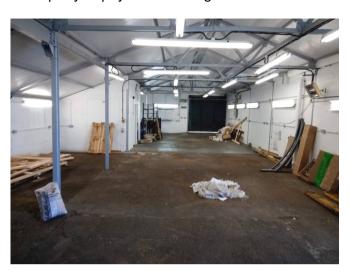

# **Description**

The property has been refurbished in the last couple of years with the installation of a new profiled steel roof. The unit benefits from the following:

- Front Electrically operated shutter loading doors. (3m width x 2.65 m height).
- Rear sliding loading door (2.73m width x 2.39 m height).
- Forecourt parking for one vehicle.
  Another space could be made available.
- Small office
- Fluorescent strip lighting
- Three phase power supply

## **Floor Areas**

The unit has the following approximate gross floor areas

|              | Sq m   | Sq ft       |
|--------------|--------|-------------|
| Ground floor | 169 m² | 1,819 sq ft |