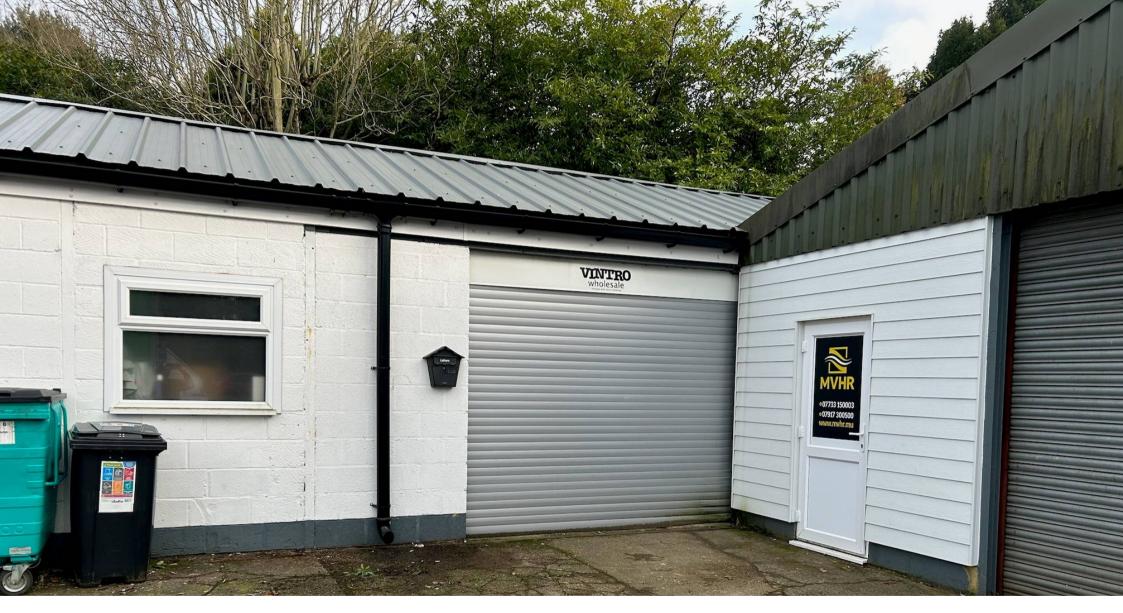

## Location

The property is situated on a small industrial estate just off the Crawley Road. The site is located close to the A264 which benefits from excellent access to the national motorway network via the M23 and M25.

# **Description**

The property has been refurbished in the last couple of years with the installation of a new profiled steel roof. The unit benefits from the following:

- Front Electrically operated shutter loading doors. (3m width x 2.65 m height).
- Rear sliding loading door (2.73m width x 2.39 m height).
- Forecourt parking for one vehicle.
  Another space could be made available.
- Small office
- Fluorescent strip lighting
- Three phase power supply