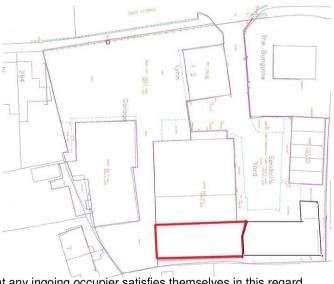

## Location

The property is situated on a small industrial estate just off the Crawley Road. The site is located close to the A264 which benefits from excellent access to the national motorway network via the M23 and M25.

For exact location use the What 3 Words link below: https://what3words.com/hooks.groups.before