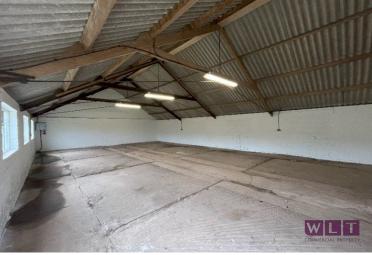

Unit 11 comprises a brick built workshop measuring 1,299 sq ft alongside 0.17 acres of yard space which is due to be resurfaces with compacted stone. Water and Electric supplies are available at the premises together with communal w/c facilities on site.