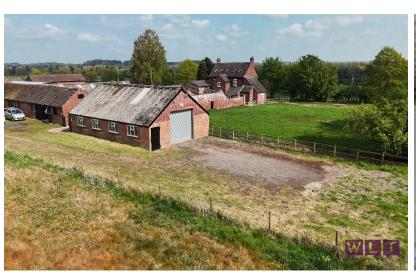

## COMMERCIAL PREMISES WITH YARD SPACE TO LET LIZARD LANE BUSINESS VILLAGE TONG SHROPSHIRE TF11 8QE

///window.entrusted.sketch

The premises is located on Lizard Lane Business Village. This site is conveniently situated close to the A41, approximately 6.6 miles east of Telford Town Centre, 12.1 miles north of Wolverhampton City Centre, and 2.9 miles north of Junction 3 of the M54.

Unit 11 comprises a brick built workshop measuring 1,299 sq ft alongside 0.17 acres of yard space which is due to be resurfaces with compacted stone. Water and Electric supplies are available at the premises together with communal w/c facilities on site.