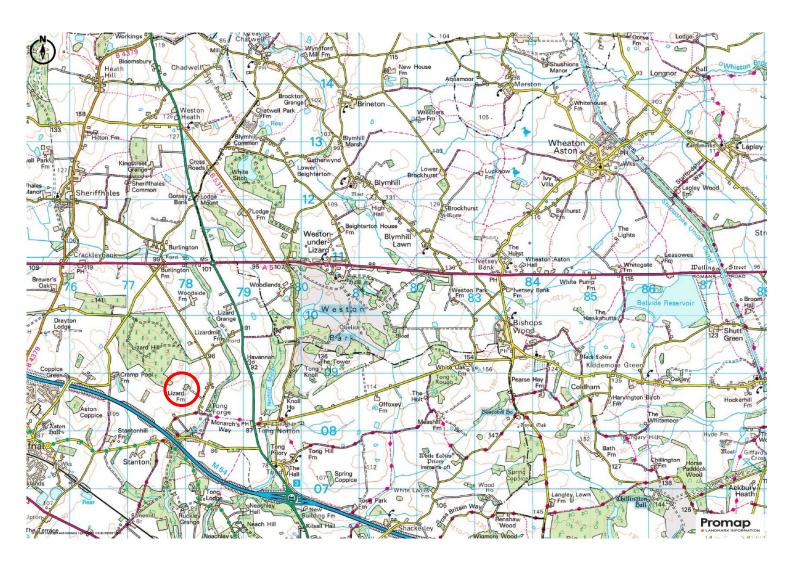

## COMMERCIAL PREMISES WITH YARD SPACE TO LET LIZARD LANE BUSINESS VILLAGE TONG SHROPSHIRE TF11 8QE

///window.entrusted.sketch

The premises is located on Lizard Lane Business Village. This site is conveniently situated close to the A41, approximately 6.6 miles east of Telford Town Centre, 12.1 miles north of Wolverhampton City Centre, and 2.9 miles north of Junction 3 of the M54.