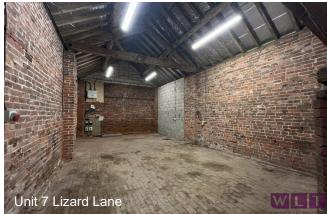

The available premises comprises brick built workshops with substantial yard space available. Buildings can be taken independently, or the site can be occupied as a whole.

Water and Electric supplies are available at the premises together with communal w/c facilities on site.

Unit sizes range from 624 sq ft to 3,151 sq ft. Current availability is listed overleaf.

Units are available on standard terms, to be advised. Please note that the Service Charge, Business Rates (if applicable), and Buildings Insurance are additional costs.

## Current Availability:

|            | <u>Size sq ft</u>                      | Rent pcm | <u>Availability</u> |
|------------|----------------------------------------|----------|---------------------|
| Unit 6     | 624 sq ft                              | POA      | AVAILABLE           |
| Unit 7     | 1,292 sq ft (+ 775 sq ft<br>Mezzanine) | РОА      | AVAILABLE           |
| Unit 8     | 498 sq ft                              | POA      | AVAILABLE           |
| Unit 9     | 239 sq ft                              | POA      | AVAILABLE           |
| Unit 11    | 1,299 sq ft with 0.17<br>acres of yard | POA      | AVAILABLE           |
| Compound A | 0.24 acres                             | POA      | AVAILABLE           |
| Compound B | 0.33 acres                             | POA      | AVAILABLE           |
| Whole Site | 3,151 sq ft with 0.82<br>acres of yard | РОА      | AVAILABLE           |