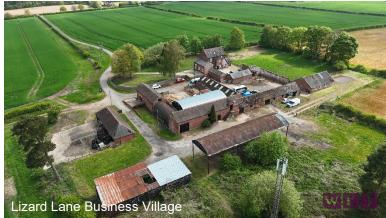

## COMMERCIAL PREMISES WITH YARD SPACE TO LET LIZARD LANE BUSINESS VILLAGE TONG SHROPSHIRE TF11 8QE

///machine.rosier.fastening

Lizard Lane Business Village is conveniently situated close to the A41, approximately 6.6 miles east of Telford Town Centre, 12.1 miles north of Wolverhampton City Centre, and 2.9 miles north of Junction 3 of the M54.

The available premises comprises brick built workshops with substantial yard space available. Buildings can be taken independently, or the site can be occupied as a whole.

Water and Electric supplies are available at the premises together with communal w/c facilities on site.