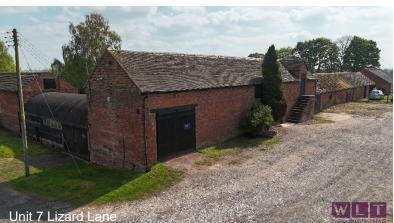

The available premises comprises brick built workshops with substantial yard space available. Buildings can be taken independently, or the site can be occupied as a whole.

Water and Electric supplies are available at the premises together with communal w/c facilities on site.

Unit sizes range from 624 sq ft to 3,151 sq ft. Current availability is listed overleaf.

Units are available on standard terms, to be advised. Please note that the Service Charge, Business Rates (if applicable), and Buildings Insurance are additional costs.

## Current Availability:

|            | <u>Size sq ft</u>                      | Rent pcm | <u>Availability</u> |
|------------|----------------------------------------|----------|---------------------|
| Unit 6     | 624 sq ft                              | POA      | AVAILABLE           |
| Unit 7     | 1,292 sq ft (+ 775 sq ft<br>Mezzanine) | РОА      | AVAILABLE           |
| Unit 8     | 498 sq ft                              | POA      | AVAILABLE           |
| Unit 9     | 239 sq ft                              | POA      | AVAILABLE           |
| Unit 11    | 1,299 sq ft with 0.17<br>acres of yard | POA      | AVAILABLE           |
| Compound A | 0.24 acres                             | POA      | AVAILABLE           |
| Compound B | 0.33 acres                             | POA      | AVAILABLE           |
| Whole Site | 3,151 sq ft with 0.82<br>acres of yard | РОА      | AVAILABLE           |