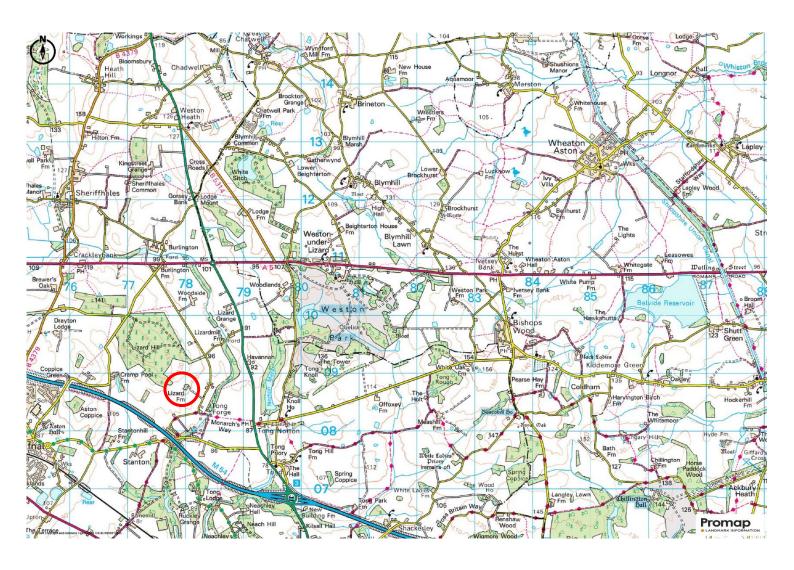

## COMMERCIAL PREMISES WITH YARD SPACE TO LET LIZARD LANE BUSINESS VILLAGE TONG SHROPSHIRE TF11 8QE

///machine.rosier.fastening

Lizard Lane Business Village is conveniently situated close to the A41, approximately 6.6 miles east of Telford Town Centre, 12.1 miles north of Wolverhampton City Centre, and 2.9 miles north of Junction 3 of the M54.