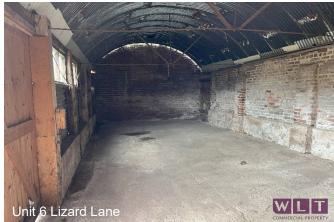

## Current Availability:

|            | <u>Size sq ft</u>                      | Rent pcm | <u>Availability</u> |
|------------|----------------------------------------|----------|---------------------|
| Unit 6     | 624 sq ft                              | POA      | AVAILABLE           |
| Unit 7     | 1,292 sq ft (+ 775 sq ft<br>Mezzanine) | РОА      | AVAILABLE           |
| Unit 8     | 498 sq ft                              | POA      | AVAILABLE           |
| Unit 9     | 239 sq ft                              | POA      | AVAILABLE           |
| Unit 11    | 1,299 sq ft with 0.17<br>acres of yard | POA      | AVAILABLE           |
| Compound A | 0.24 acres                             | POA      | AVAILABLE           |
| Compound B | 0.33 acres                             | POA      | AVAILABLE           |
| Whole Site | 3,151 sq ft with 0.82<br>acres of yard | РОА      | AVAILABLE           |