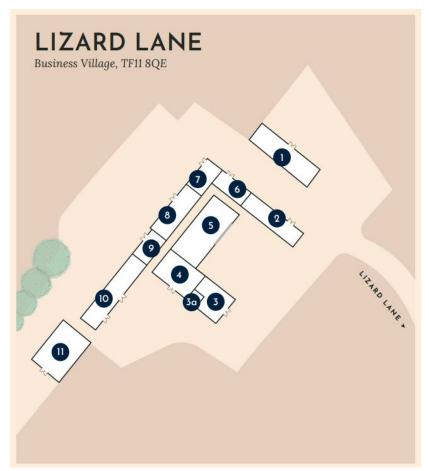

Plans for Illustrative Use Only

## Current Availability:

|            | <u>Size sq ft</u>                      | Rent pcm | <u>Availability</u> |
|------------|----------------------------------------|----------|---------------------|
| Unit 6     | 624 sq ft                              | POA      | AVAILABLE           |
| Unit 7     | 1,292 sq ft (+ 775 sq ft<br>Mezzanine) | РОА      | AVAILABLE           |
| Unit 8     | 498 sq ft                              | POA      | AVAILABLE           |
| Unit 9     | 239 sq ft                              | POA      | AVAILABLE           |
| Unit 11    | 1,299 sq ft with 0.17<br>acres of yard | POA      | AVAILABLE           |
| Compound A | 0.24 acres                             | POA      | AVAILABLE           |
| Compound B | 0.33 acres                             | POA      | AVAILABLE           |
| Whole Site | 3,151 sq ft with 0.82<br>acres of yard | РОА      | AVAILABLE           |