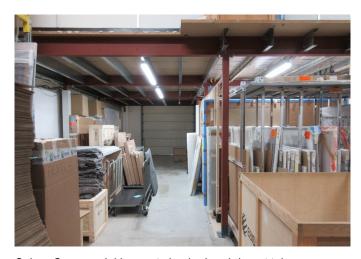

# **Description**

The property comprises an end of terrace brick built factory/offices with a fully insulated steel profile roof. The property benefits from the following amenities.

### Floor Areas

|                                  | Sq m   | Sq ft      |
|----------------------------------|--------|------------|
| Ground floor offices / warehouse | 235 m² | 2531 sq ft |
| Total                            | 235 m² | 2531 sq ft |