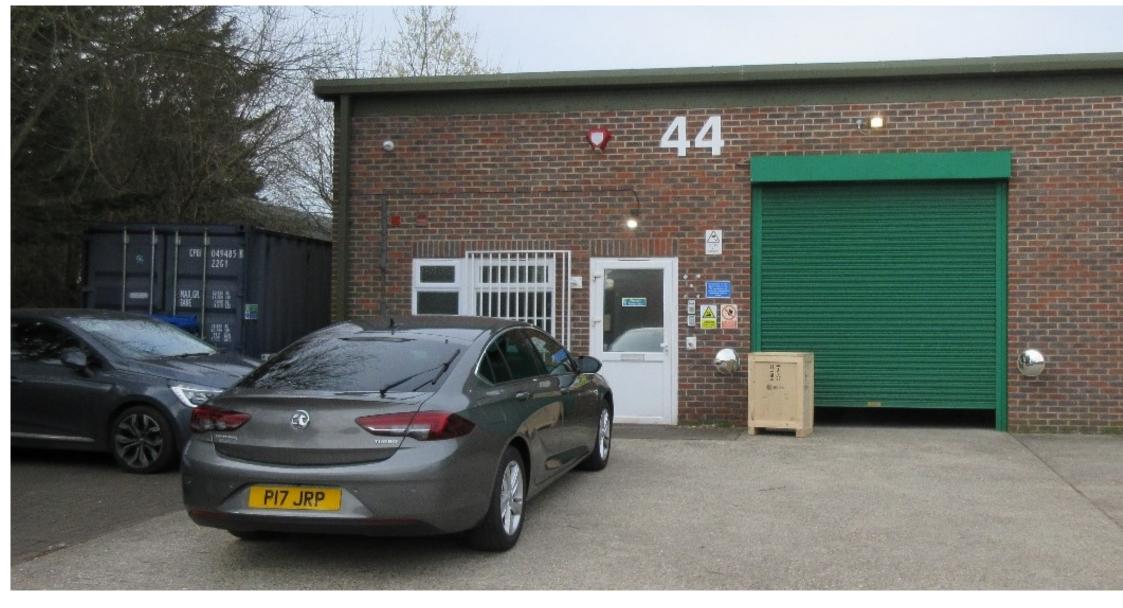

UNIT 44, BOLNEY GRANGE BUSINESS PARK, STAIRBRIDGE LANE, HICKSTEAD, RH17 5PB

- SUPERB WAREHOUSE UNIT / OFFICES TO LET
- 2,531 sq ft (235 sq m)
- DEDICATED CAR PARKING

CONSULTANT SURVEYORS

# **Description**

The property comprises an end of terrace brick built factory/offices with a fully insulated steel profile roof. The property benefits from the following amenities.

## **Amenities**

- 3 Phase Electricity
- Male / Female Toilets
- Electric Loading Doors
- Dedicated Car Parking
- Steel gates for out of hours estate entrance