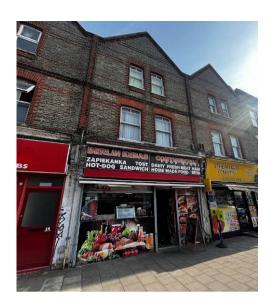

## Location

The property is situated on the southern side of Greyhound Lane, an excellent location for independent retailers, adjacent to the junction of Estreham Road. Streatham Common mainline station is some 50 meters away from the premises. A new Sainsburys store is located close by.

## **Description**

The premises comprise a ground floor shop with WC and kitchenette facilities to the rear of the premises.