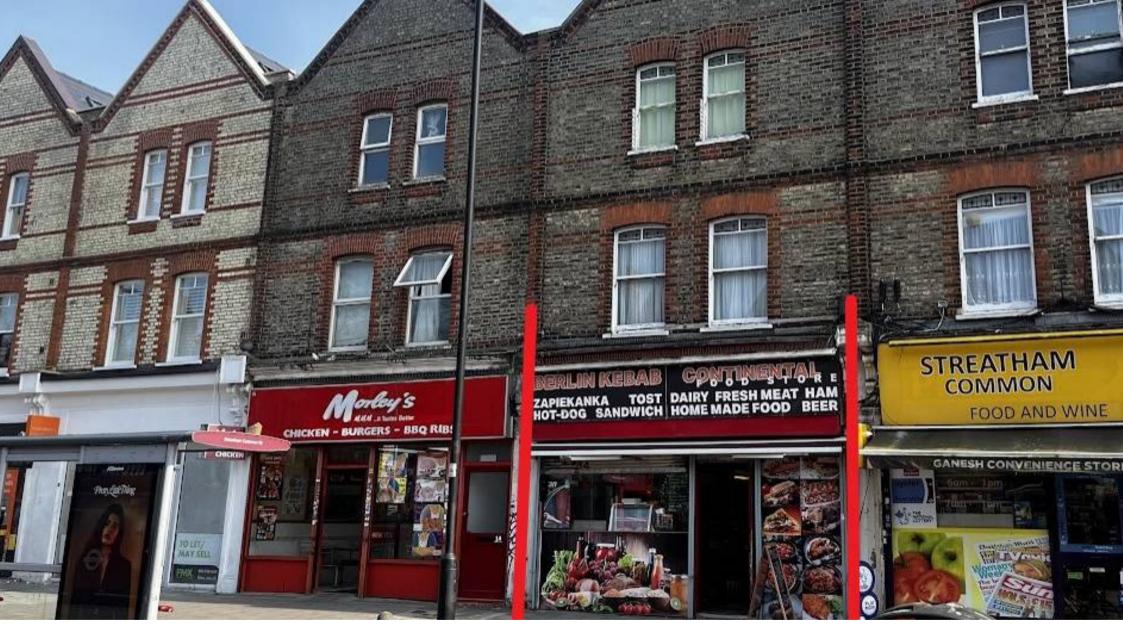

## Location

The property is situated on the southern side of Greyhound Lane, an excellent location for independent retailers, adjacent to the junction of Estreham Road. Streatham Common mainline station is some 50 meters away from the premises. A new Sainsburys store is located close by.

## **Description**

The premises comprise a ground floor shop with WC and kitchenette facilities to the rear of the premises.