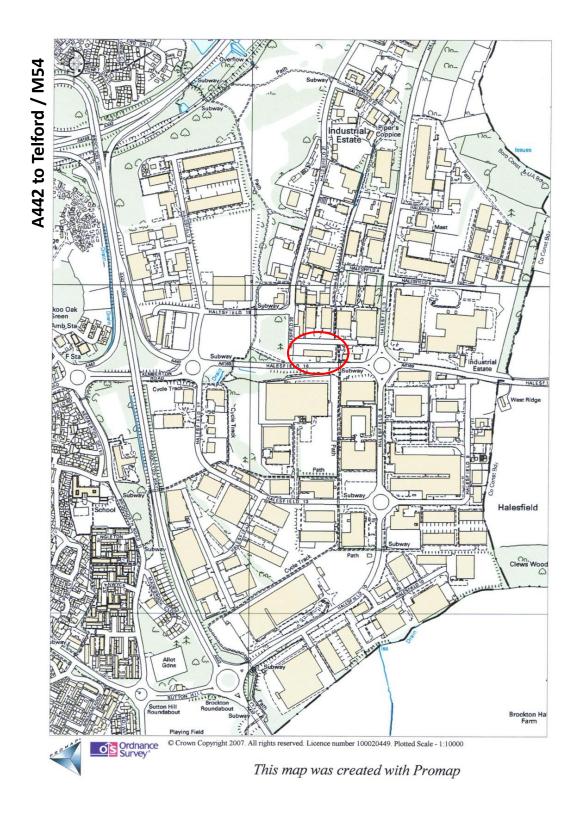

## LOCATION:

The premises are located prominently on Halesfield 16 in Telford, accessible via estate roads from the A442 Queensway dual carriageway linking the North & South Telford with the Town Centre, Railway station and junctions 4 & 5 of the M54.