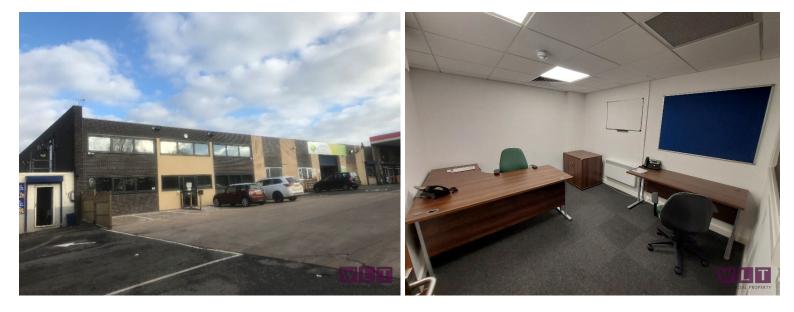

### **DESCRIPTION:**

The premises comprise a range of modern office suites within an established shared occupation commercial premises.

### AVAILABILITY/PRICE:

| Current Availability: |              |             |                          |              |
|-----------------------|--------------|-------------|--------------------------|--------------|
| Suite:                | Size (sq.ft) | Size (sq.m) | All Inclusive Rent (pcm) | Availability |
| Office 5              | 107.6        | 10          | £325 + VAT               | AVAILABLE    |