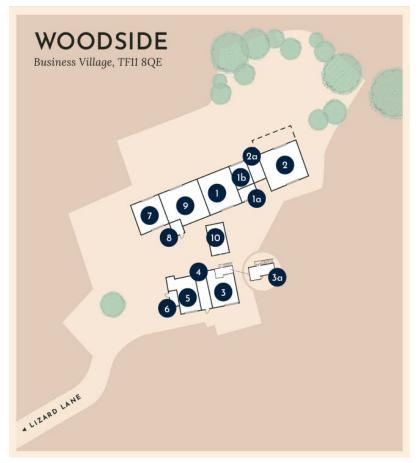

Plans for Illustrative Use Only

|                           | <u>Size sq ft</u>                                                          | <u>Rent pcm</u> | <u>Availability</u> | Annual Service<br>Charge |
|---------------------------|----------------------------------------------------------------------------|-----------------|---------------------|--------------------------|
| Unit 1a (Office<br>Space) | 414 sq ft                                                                  | n/a             | OCCUPIED            |                          |
| Unit 2                    | Internal -5,668 sq<br>ft<br>External Yard –<br>5,865 sq ft (0.13<br>acres) | n/a             | OCCUPIED            |                          |
| Unit 2a                   | 1,822 sq ft                                                                | n/a             | AVAILABLE           | £763.23                  |
| Unit 3                    | 3,391 sq ft                                                                | n/a             | OCCUPIED            |                          |
| Unit 4                    | 1,315 sq ft                                                                | n/a             | COMING SOON         |                          |
| Unit 5                    | 2,626 sq ft                                                                | n/a             | COMING SOON         |                          |

## **Current Availability:**