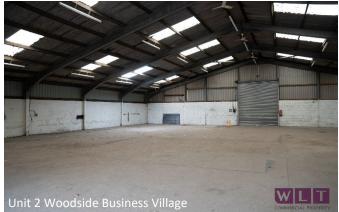

Plans for Illustrative Use Only

|                           | <u>Size sq ft</u>                                                          | <u>Rent pcm</u> | <u>Availability</u> | Annual Service<br>Charge |
|---------------------------|----------------------------------------------------------------------------|-----------------|---------------------|--------------------------|
| Unit 1a (Office<br>Space) | 414 sq ft                                                                  | n/a             | OCCUPIED            |                          |
| Unit 2                    | Internal -5,668 sq<br>ft<br>External Yard –<br>5,865 sq ft (0.13<br>acres) | n/a             | OCCUPIED            |                          |
| Unit 2a                   | 1,822 sq ft                                                                | n/a             | AVAILABLE           | £763.23                  |
| Unit 3                    | 3,391 sq ft                                                                | n/a             | OCCUPIED            |                          |
| Unit 4                    | 1,315 sq ft                                                                | n/a             | COMING SOON         |                          |
| Unit 5                    | 2,626 sq ft                                                                | n/a             | COMING SOON         |                          |