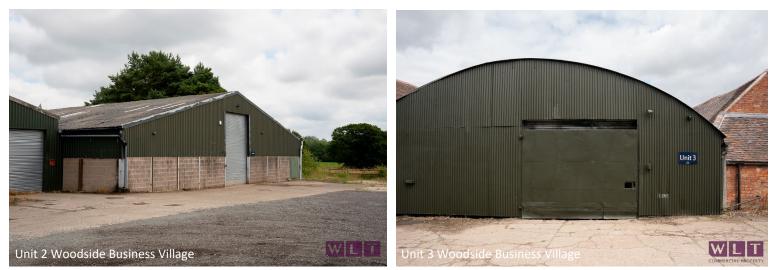

This managed multi-let site offers a range of workshops and storage units. Ample car parking is available within the landscaped surroundings.

Unit sizes range from 414 sq ft to 5,668 sq ft. Current availability is listed overleaf.

Plans for Illustrative Use Only

|                           | <u>Size sq ft</u>                                                          | <u>Rent pcm</u> | <u>Availability</u> | Annual Service<br>Charge |
|---------------------------|----------------------------------------------------------------------------|-----------------|---------------------|--------------------------|
| Unit 1a (Office<br>Space) | 414 sq ft                                                                  | n/a             | OCCUPIED            |                          |
| Unit 2                    | Internal -5,668 sq<br>ft<br>External Yard –<br>5,865 sq ft (0.13<br>acres) | n/a             | OCCUPIED            |                          |
| Unit 2a                   | 1,822 sq ft                                                                | n/a             | AVAILABLE           | £763.23                  |
| Unit 3                    | 3,391 sq ft                                                                | n/a             | OCCUPIED            |                          |
| Unit 4                    | 1,315 sq ft                                                                | n/a             | COMING SOON         |                          |
| Unit 5                    | 2,626 sq ft                                                                | n/a             | COMING SOON         |                          |