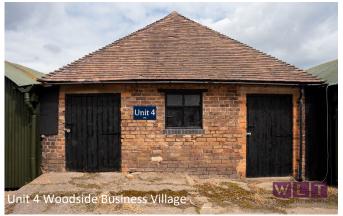

Plans for Illustrative Use Only

|                           | <u>Size sq ft</u>                                                          | <u>Rent pcm</u> | <u>Availability</u> | Annual Service<br>Charge |
|---------------------------|----------------------------------------------------------------------------|-----------------|---------------------|--------------------------|
| Unit 1a (Office<br>Space) | 414 sq ft                                                                  | n/a             | OCCUPIED            |                          |
| Unit 2                    | Internal -5,668 sq<br>ft<br>External Yard –<br>5,865 sq ft (0.13<br>acres) | n/a             | OCCUPIED            |                          |
| Unit 2a                   | 1,822 sq ft                                                                | n/a             | AVAILABLE           | £763.23                  |
| Unit 3                    | 3,391 sq ft                                                                | n/a             | OCCUPIED            |                          |
| Unit 4                    | 1,315 sq ft                                                                | n/a             | COMING SOON         |                          |
| Unit 5                    | 2,626 sq ft                                                                | n/a             | COMING SOON         |                          |