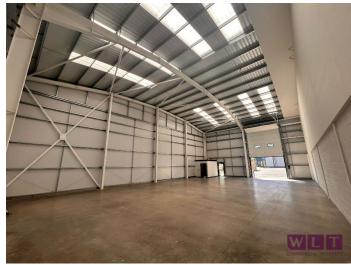

#### **DESCRIPTION**

**Key Information:** 

- 7m min eaves rising to 8.7m
- 50 kn/m² floor loading
- Allocated Parking
- Electric up & over doors (4m w x 5m h)
- Estate CCTV
- High Energy Efficiency
- EV charging
- LED lighting throughout