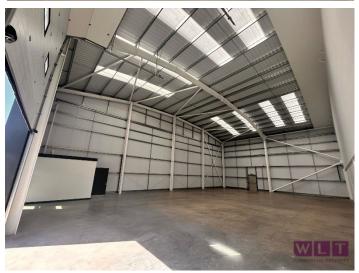

#### **DESCRIPTION**

**Key Information:** 

- 7m min eaves rising to 8.7m
- 50 kn/m² floor loading
- Allocated Parking
- Electric up & over doors (4m w x 5m h)
- Estate CCTV
- High Energy Efficiency
- EV charging
- LED lighting throughout