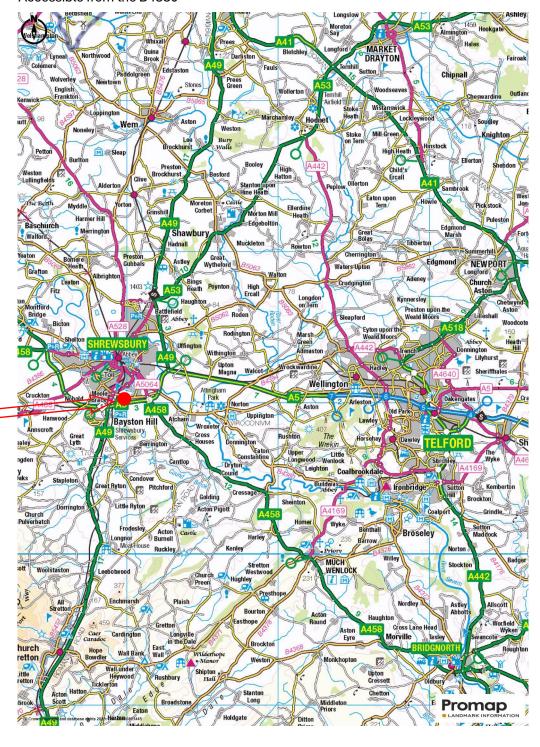

#### **LOCATION**

The premises is located on Stadium Point Business Park in Shrewsbury which provides easy access to the A5 bypass allowing simple connectivity to Telford and the West Midlands via the M54/M6. Telford is approximately 15 miles to the east.

# Site Entrance Post Code SY2 6ST (Shrewsbury Football Club) W3W: Approximate Unit front door ///sorters.solve.fleet Accessible from the B4380