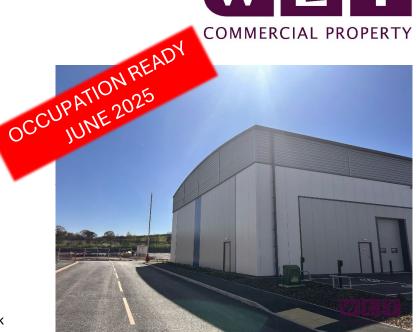

## **COMMERCIAL UNIT - TO LET**

Unit 16
Stadium Point
Business Park
Oteley Road
Shrewsbury
Shropshire SY2 6ST

///sorters.solve.fleet

#### **DESCRIPTION**

**Key Information:** 

- 7m min eaves rising to 8.7m
- 50 kn/m<sup>2</sup> floor loading
- Allocated Parking
- Electric up & over doors (4m w x 5m h)
- Estate CCTV
- High Energy Efficiency
- EV charging
- LED lighting throughout