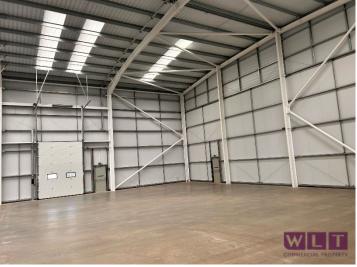

## 3,966.82 (368 sq m) GIA

#### **DESCRIPTION**

**Key Information:** 

- 7m min eaves rising to 8.7m
- 50 kn/m<sup>2</sup> floor loading
- Allocated Parking
- Electric up & over doors (4m w x 5m h)
- Estate CCTV
- High Energy Efficiency
- EV charging
- LED lighting throughout