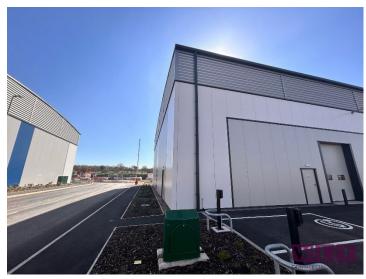

#### **DESCRIPTION**

**Key Information:** 

- 7m min eaves rising to 8.7m
- 50 kn/m<sup>2</sup> floor loading
- Allocated Parking
- Electric up & over doors (4m w x 5m h)
- Estate CCTV
- High Energy Efficiency
- EV charging
- LED lighting throughout