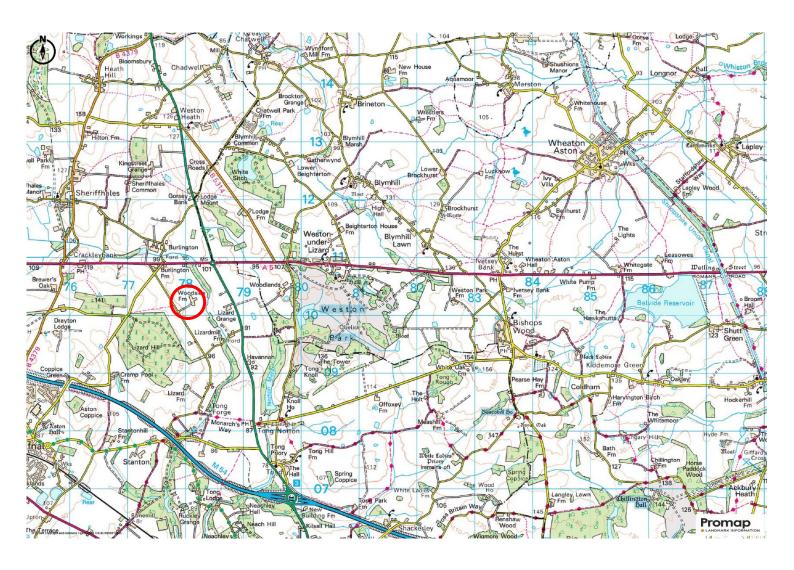

## COMMERCIAL SPACE TO LET WOODSIDE BUSINESS VILLAGE TONG SHROPSHIRE TF11 8QE

///lizard.bookcases.ambushed

Woodside Business Village is conveniently situated just off the A41, approximately 6.6 miles east of Telford Town Centre, 12.1 miles north of Wolverhampton City Centre, and 2.9 miles north of Junction 3 of the M54.

Plans for Illustrative Use Only