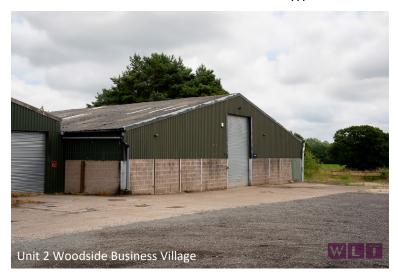

## **Current Availability:**

| ,                         | Size sq ft                                                           | Rent pcm | <u>Availability</u> |
|---------------------------|----------------------------------------------------------------------|----------|---------------------|
| Unit 1a (Office<br>Space) | 414 sq ft                                                            | n/a      | OCCUPIED            |
| Unit 2                    | Internal -5,668 sq ft<br>External Yard – 5,865<br>sq ft (0.13 acres) | n/a      | OCCUPIED            |
| Unit 2a                   | 1,822 sq ft                                                          | n/a      | AVAILABLE           |
| Unit 3                    | 3,391 sq ft                                                          | n/a      | OCCUPIED            |
| Unit 4                    | 1,315 sq ft                                                          | n/a      | COMING SOON         |
| Unit 5                    | 2,626 sq ft                                                          | n/a      | COMING SOON         |