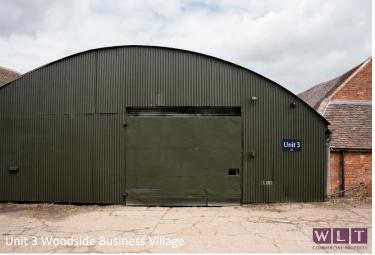

## **Current Availability:**

| ,                         | Size sq ft                                                           | Rent pcm | <u>Availability</u> |
|---------------------------|----------------------------------------------------------------------|----------|---------------------|
| Unit 1a (Office<br>Space) | 414 sq ft                                                            | n/a      | OCCUPIED            |
| Unit 2                    | Internal -5,668 sq ft<br>External Yard – 5,865<br>sq ft (0.13 acres) | n/a      | OCCUPIED            |
| Unit 2a                   | 1,822 sq ft                                                          | n/a      | AVAILABLE           |
| Unit 3                    | 3,391 sq ft                                                          | n/a      | OCCUPIED            |
| Unit 4                    | 1,315 sq ft                                                          | n/a      | COMING SOON         |
| Unit 5                    | 2,626 sq ft                                                          | n/a      | COMING SOON         |