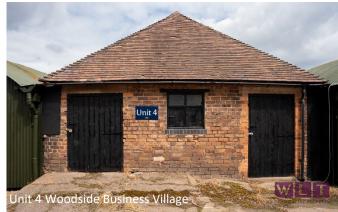

## **Current Availability:**

| ,                         | Size sq ft                                                           | Rent pcm | <u>Availability</u> |
|---------------------------|----------------------------------------------------------------------|----------|---------------------|
| Unit 1a (Office<br>Space) | 414 sq ft                                                            | n/a      | OCCUPIED            |
| Unit 2                    | Internal -5,668 sq ft<br>External Yard – 5,865<br>sq ft (0.13 acres) | n/a      | OCCUPIED            |
| Unit 2a                   | 1,822 sq ft                                                          | n/a      | AVAILABLE           |
| Unit 3                    | 3,391 sq ft                                                          | n/a      | OCCUPIED            |
| Unit 4                    | 1,315 sq ft                                                          | n/a      | COMING SOON         |
| Unit 5                    | 2,626 sq ft                                                          | n/a      | COMING SOON         |