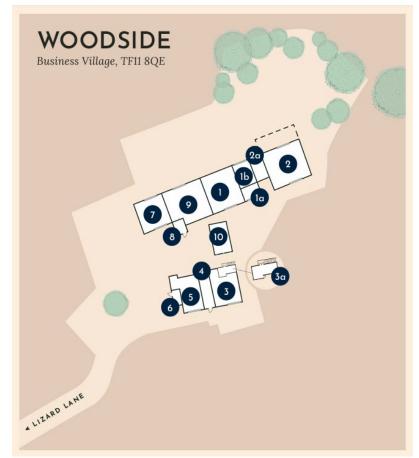

Plans for Illustrative Use Only

## **Current Availability:**

| ,                         | Size sq ft                                                           | Rent pcm | <u>Availability</u> |
|---------------------------|----------------------------------------------------------------------|----------|---------------------|
| Unit 1a (Office<br>Space) | 414 sq ft                                                            | n/a      | OCCUPIED            |
| Unit 2                    | Internal -5,668 sq ft<br>External Yard – 5,865<br>sq ft (0.13 acres) | n/a      | OCCUPIED            |
| Unit 2a                   | 1,822 sq ft                                                          | n/a      | AVAILABLE           |
| Unit 3                    | 3,391 sq ft                                                          | n/a      | OCCUPIED            |
| Unit 4                    | 1,315 sq ft                                                          | n/a      | COMING SOON         |
| Unit 5                    | 2,626 sq ft                                                          | n/a      | COMING SOON         |