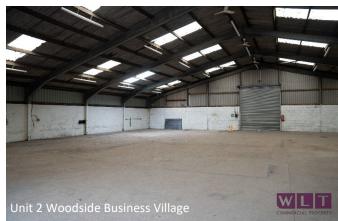

## **Current Availability:**

| ,                         | Size sq ft                                                           | Rent pcm | <u>Availability</u> |
|---------------------------|----------------------------------------------------------------------|----------|---------------------|
| Unit 1a (Office<br>Space) | 414 sq ft                                                            | n/a      | OCCUPIED            |
| Unit 2                    | Internal -5,668 sq ft<br>External Yard – 5,865<br>sq ft (0.13 acres) | n/a      | OCCUPIED            |
| Unit 2a                   | 1,822 sq ft                                                          | n/a      | AVAILABLE           |
| Unit 3                    | 3,391 sq ft                                                          | n/a      | OCCUPIED            |
| Unit 4                    | 1,315 sq ft                                                          | n/a      | COMING SOON         |
| Unit 5                    | 2,626 sq ft                                                          | n/a      | COMING SOON         |