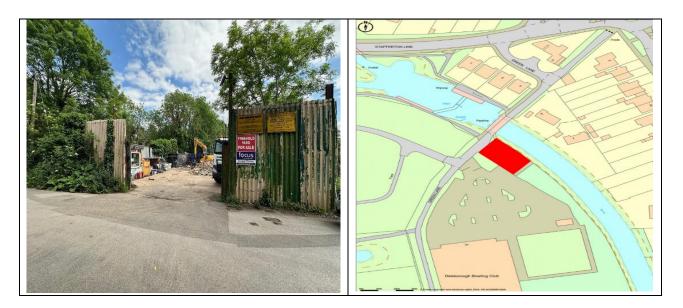

# Green Lane Maidenhead Berks SL6 1XZ

An enclosed freehold yard for sale with vacant possession.

The yard may suit a variety of uses and development subject to all usual consents

#### **DESCRIPTION**

A small yard previously used for the recycling of waste material and the conduct of a skip hire business. The yard contains a small single storey office. The surface is predominantly concreted and has an interceptor to the rear of the site. Access is via a front sliding gate.

## **LOCATION**

Maidenhead Town Centre approx. 0.5 miles Maidenhead railway station approx. 0.5 miles M4 motorway Junction 8/9 approx. 3 miles