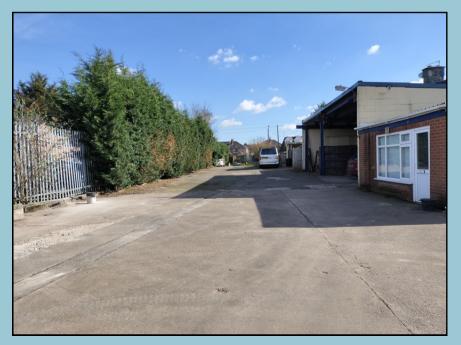

#### Description

The site was a former car workshop and garage. The workshop has a pitched roof and a number of translucent roof panels providing good natural light. Access to the undercover canopy is via a circa 3m wide sliding door. The self contained yard is fenced and gated and totals approximately 675 sqm. It is part concrete, part asphalt and part unsealed. The office fronting the yard benefits from double glazing and mmmf insulation. Toilet facilities and staff room are at the rear. The total site area extends to approximately 0.26 acres (0.1 hectares).