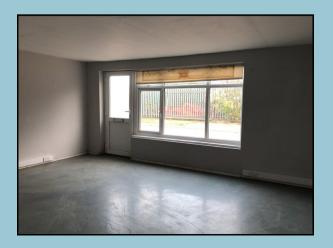

#### Description

The site was a former car workshop and garage. The workshop has a pitched roof and a number of translucent roof panels providing good natural light. Access to the undercover canopy is via a circa 3m wide sliding door. The self contained yard is fenced and gated and totals approximately 675 sqm. It is part concrete, part asphalt and part unsealed. The office fronting the yard benefits from double glazing and mmmf insulation. Toilet facilities and staff room are at the rear. The total site area extends to approximately 0.26 acres (0.1 hectares).

#### Offers

Offers are invited on the leasehold interest for the commercial property described above. Offers for short term lease agreements will be considered.

The site is shared with a 2/3 bed house. This is vacant and available to rent.