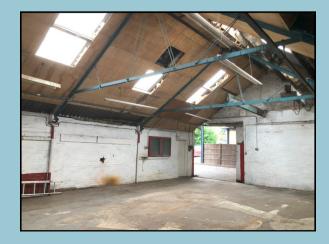

#### Description

The site was a former car workshop and garage. The workshop has a pitched roof and a number of translucent roof panels providing good natural light. Access to the undercover canopy is via a circa 3m wide sliding door. The self contained yard is fenced and gated and totals approximately 675 sqm. It is part concrete, part asphalt and part unsealed. The office fronting the yard benefits from double glazing and mmmf insulation. Toilet facilities and staff room are at the rear. The total site area extends to approximately 0.26 acres (0.1 hectares).