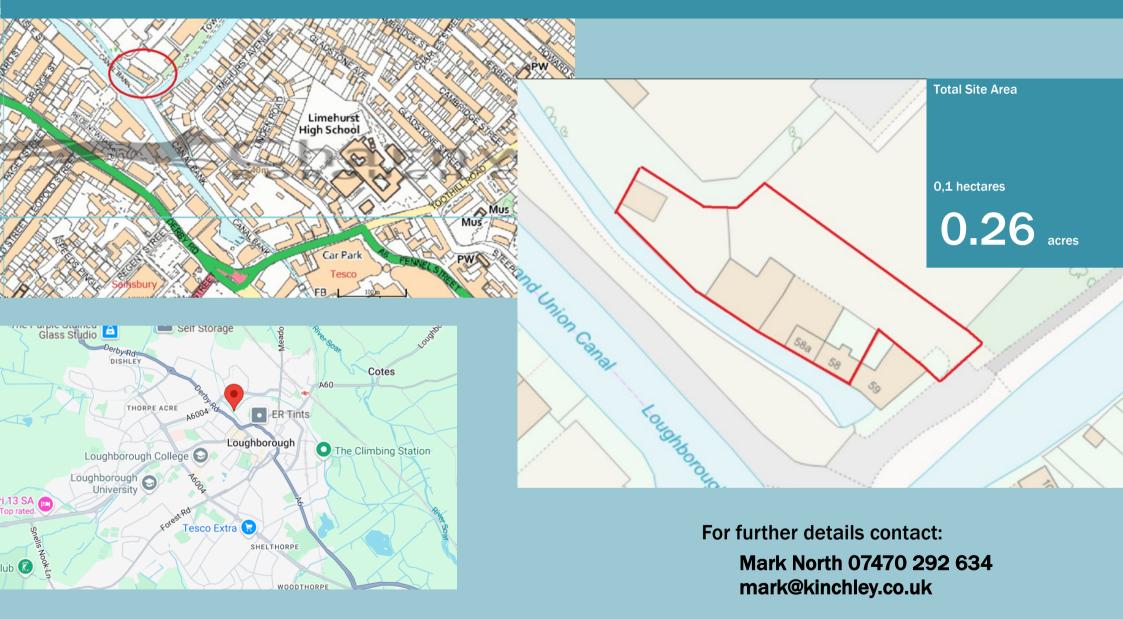

#### Location

The site benefits from a peaceful location fronting The Grand Union Canal on the edge of Meadow Lane Industrial Estate. Access to Canal Bank is from Derby Road.

The property is within easy walking distance of Loughborough Town Centre and also the out of town retail occupiers including B&Q, Aldi and B&M, which are accessed along the popular canal towpath outside the property's gate.

#### Description

The site was a former car workshop and garage. The workshop has a pitched roof and a number of translucent roof panels providing good natural light. Access to the undercover canopy is via a circa 3m wide sliding door. The self contained yard is fenced and gated and totals approximately 675 sqm. It is part concrete, part asphalt and part unsealed. The office fronting the yard benefits from double glazing and mmmf insulation. Toilet facilities and staff room are at the rear. The total site area extends to approximately 0.26 acres (0.1 hectares).

Any maps are for identification purposes only and should not be relied upon for accuracy.

Misrepresentation Act: These particulars are produced in good faith and believed to be correct, however, neither Kinchley Estates nor Barkerton Properties guarantees their accuracy nor are they intended to form any part of a contract. No person acting for Kinchley Estates has authority to give any representation or warranty in respect of this property. All prices or rents are quoted exclusive of VAT, unless otherwise stated.