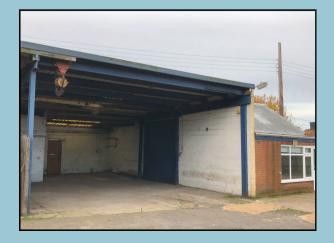

#### Description

The site was a former car workshop and garage. The workshop has a pitched roof and a number of translucent roof panels providing good natural light. Access to the undercover canopy is via a circa 3m wide sliding door. The self contained yard is fenced and gated and totals approximately 675 sqm. It is part concrete, part asphalt and part unsealed. The office fronting the yard benefits from double glazing and mmmf insulation. Toilet facilities and staff room are at the rear. The total site area extends to approximately 0.26 acres (0.1 hectares).