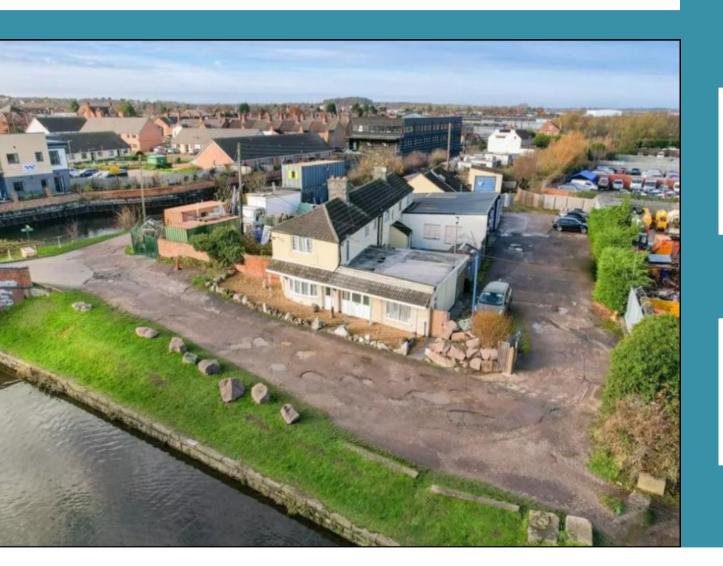

## Rear of 59 Canal Bank, Loughborough, LE11 1QA

#### Location

The site benefits from a peaceful location fronting The Grand Union Canal on the edge of Meadow Lane Industrial Estate. Access to Canal Bank is from Derby Road.

The property is within easy walking distance of Loughborough Town Centre and also the out of town retail occupiers including B&Q, Aldi and B&M, which are accessed along the popular canal towpath outside the property's gate.

#### Description

The site was a former car workshop and garage. The workshop has a pitched roof and a number of translucent roof panels providing good natural light. Access to the undercover canopy is via a circa 3m wide sliding door. The self contained yard is fenced and gated and totals approximately 675 sqm. It is part concrete, part asphalt and part unsealed. The office fronting the yard benefits from double glazing and mmmf insulation. Toilet facilities and staff room are at the rear. The total site area extends to approximately 0.26 acres (0.1 hectares).