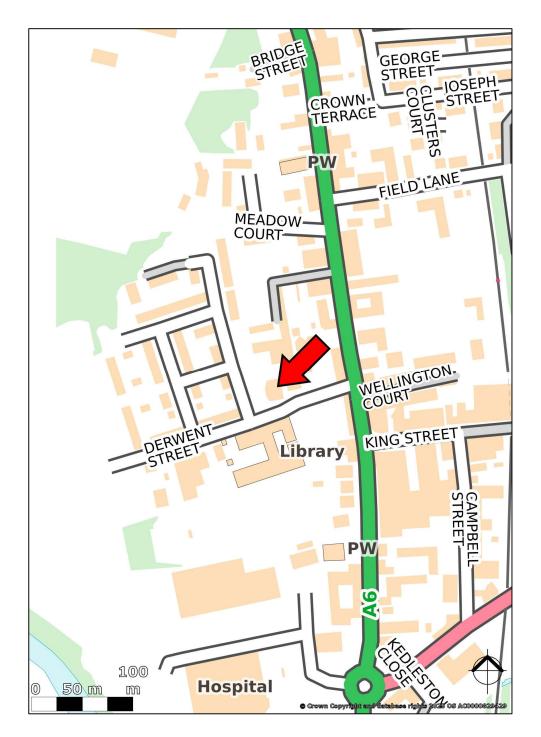

Derwent Street is situated just off Bridge Street (A6) within the town centre. The subject property is situated midway along Derwent Street on the right hand side and is within easy walking distance of all facilities offered by the town centre.