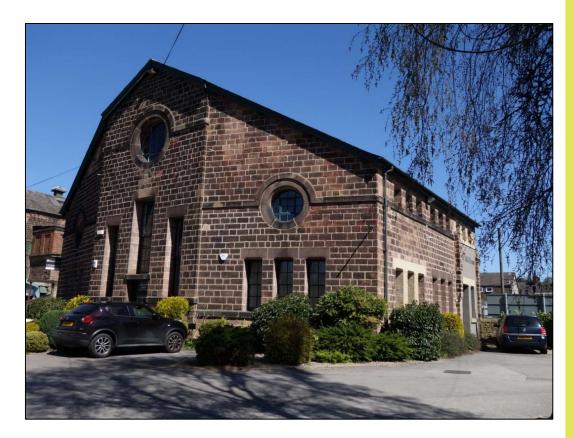

# **TO LET** Ground Floor Office / Commercial Suite

Unity Mill House, Derwent Street, Belper, DE56 1WN

- Net Internal Area: 148.6 sq.m. / 1,599 sq.ft.
- Fully self-contained with independent kitchen and WC facilities.
- Open-plan, light airy interior.
- On-site car parking.

#### Description

The property comprises a light, airy suite of ground floor offices / commercial accommodation forming part of an attractive 2 storey building constructed of natural stone.

Internally the property benefits from laminate floors, gas fired central heating and artificial lighting. The principal working area is open plan with a kitchen and WC. Entry to the property is controlled via an intercom system and the entire suite is protected via an intruder alarm.