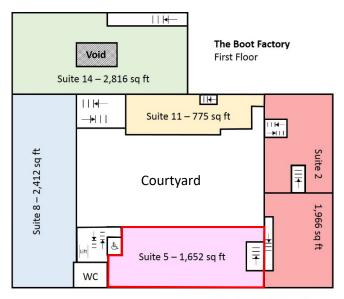

Suite 5 comprises 1,652 sq ft which is predominantly open plan office space with a private meeting room. Kitchen and w/c facilities are within the suite.

This suite is available at £1,292 pcm. Service charge, utilities, insurance, maintenance, VAT, and business rates are payable in addition.

enquiries@wltcommercial.co.uk

wltcommercial.co.uk

\*Indicative Plan Only\*