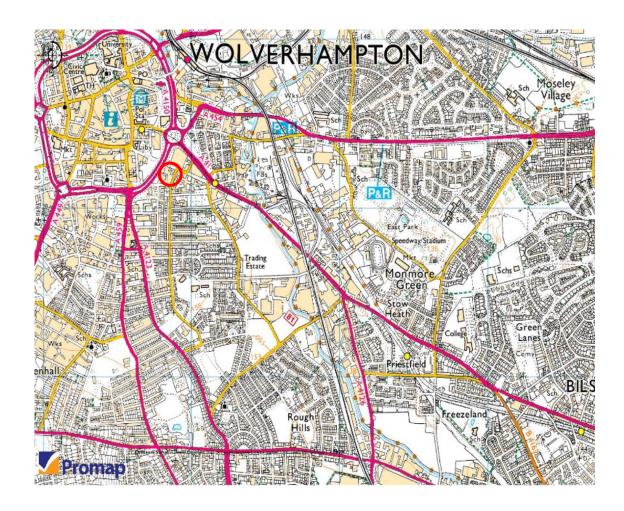

## **SUITE 5 - THE BOOT FACTORY CLEVELAND ROAD** WOLVERHAMPTON **WV2 1BH**

///final.train.adjust

is located Southeast of The Boot Factory Wolverhampton St Georges Ring Road. The property is accessible by way of the A41 Bilston Road and Hospital Street. Nearby facilities include the City Centre, cafes, shops, bars, railway station and bus station.