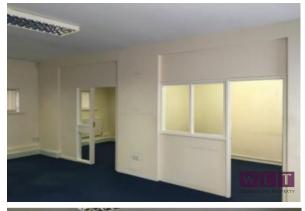

#### DESCRIPTION

The Part Gatehouse comprises 1,308 sq ft which is predominantly open plan office space with partitioned offices and a private meeting room. Kitchen and separate w/c facilities are within the suite.