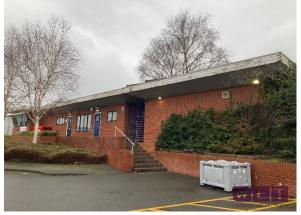

#### DESCRIPTION

The Part Gatehouse comprises 1,308 sq ft which is predominantly open plan office space with partitioned offices and a private meeting room. Kitchen and separate w/c facilities are within the suite.