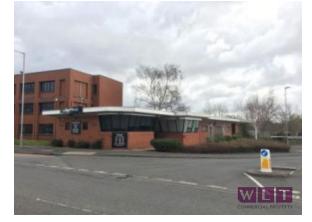

# **OFFICE SPACE - TO LET**

The Gate House, Well Lane, Wednesfield

WV11 1XR

### LOCATION

The property is located in a mixed use commercial area South of Wednesfield Town Centre off Well Lane and is approximately 2.2 miles northeast of Wolverhampton City Centre, 4.8 miles northwest of M6 J10 and 14.3 miles northwest of Birmingham City Centre. Nearby landmarks include the Bentley Bridge Retail Park, Sainsburys and New Cross Hospital.

#### DESCRIPTION

The Part Gatehouse comprises 1,308 sq ft which is predominantly open plan office space with partitioned offices and a private meeting room. Kitchen and separate w/c facilities are within the suite.