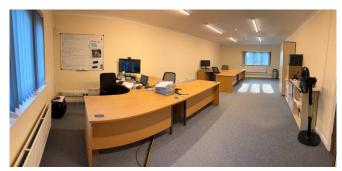

## **Description**

Self contained first office suite that benefits from the following amenities:

- 2 parking spaces
- LED Lighting
- Gas fired central heating
- Fully carpeted throughout
- Kitchen
- Shared use of WC on ground floor.