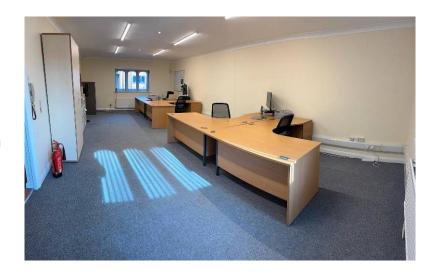

## **Description**

Self contained first office suite that benefits from the following amenities:

- 2 parking spaces
- LED Lighting
- Gas fired central heating
- Fully carpeted throughout
- Kitchen
- Shared use of WC on ground floor.

#### Floor Areas

We have measured the offices to have the following approximate net internal floor areas:

| Floor       | Sq m                 | Sq ft     |
|-------------|----------------------|-----------|
| First Floor | 45.39 m <sup>2</sup> | 488 Sq Ft |