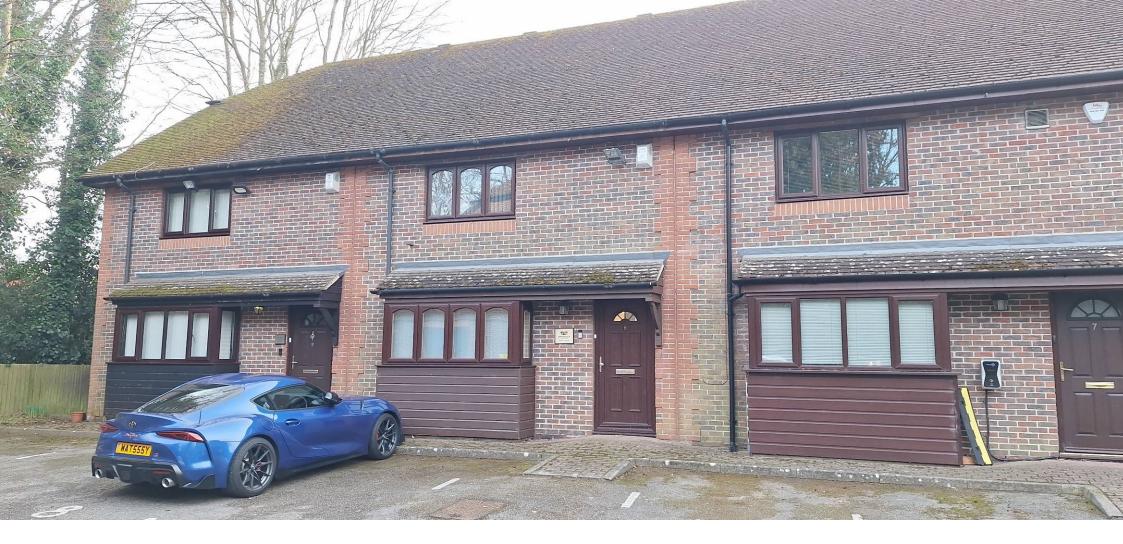

# 8 KINGS COURT, HORSHAM, WEST SUSSEX, RH13 5UR

- 1stFLOOR OFFICE SUITE TO LET WITH PARKING
- FULLY INCLUSIVE TERMS
- CLOSE TO HORSHAM STATION
- 488 SQ FT (45.39 SQ M)

#### Location

The office is located within a professional building forming part of the Kings Court development, situated at the junction of Kings Road and Harwood Road, to the north of Horsham Town Centre and within ½ mile of the mainline railway station. Horsham benefits from good road links being 7 miles from the A23 (Junction 11) via the A264 and 10 miles from Gatwick Airport.