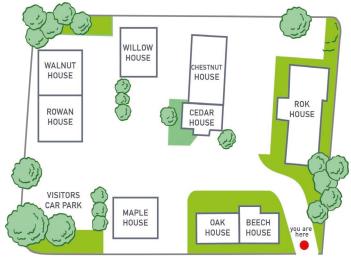

### **Kingswood Business Park**

Current Availability - ALL TO LET -

# RENTS INCLUSIVE OF SERVICE CHARGE AND BUILDINGS INSURANCE (ALL PLUS VAT) ELECTRICITY, BROADBAND & BUSINESS RATES (if applicable) IN ADDITION

|         |                | Sq ft | sqm   | pa         | pcm     |               |
|---------|----------------|-------|-------|------------|---------|---------------|
| Suite 2 | Chestnut House | 348   | 32.33 | £7,200.00  | £600.00 | *UNDER OFFER* |
| FF Rear | Beech House    | 591   | 54.90 | £10,000.00 | £833.33 |               |
| Suite 6 | Oak House      | 157   | 14.59 | £3,200.00  | £266.67 | *UNDER OFFER* |
| Suite E | Rowan House    | 285   | 26.48 | £5,000.00  | £416.67 |               |

All suites have parking allocated plus use of the overflow car park.

Current availability as of February 2025