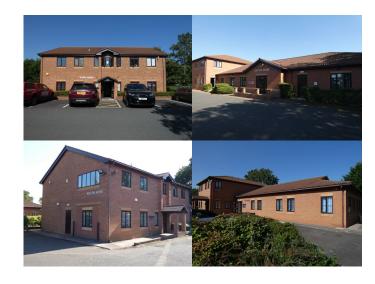

## KINGSWOOD BUSINESS PARK HOLYHEAD ROAD ALBRIGHTON WOLVERHAMPTON WV7 3AU

///invest.soils.hooks

This Rural Office Park consists of several self-contained office buildings on a privately managed site. Accessible off a private drive there is ample Private Car-Parking included – allocated and shared.