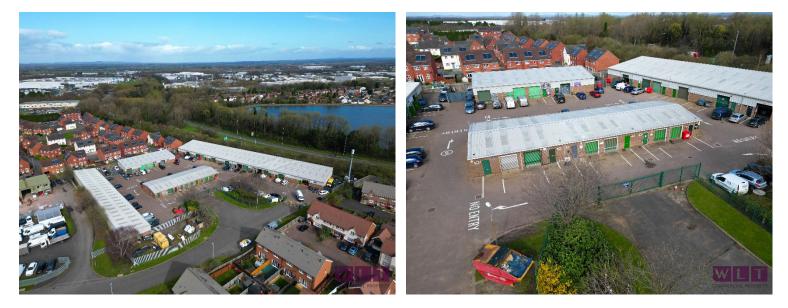

## COMMERCIAL UNITS TO LET TRENCH LOCK 3 TELFORD SHROPSHIRE TF1 5ST

///brink.joystick.princes

The Trench Lock 3 estate is a busy, successful commercial estate in the North of Telford. The estate has a total of 35 Units let to engineering, carpentry, storage, and a limited amount of service industries.

The estate is ring fenced, CCTV covered and accessible 24/7 to occupiers. End units have yard space, and the entire estate has been re-roofed and full estate refurbishment is in hand.

Units range in size from 375 sq ft to just under 2000 sq ft. Current availability is shown on Page 2.