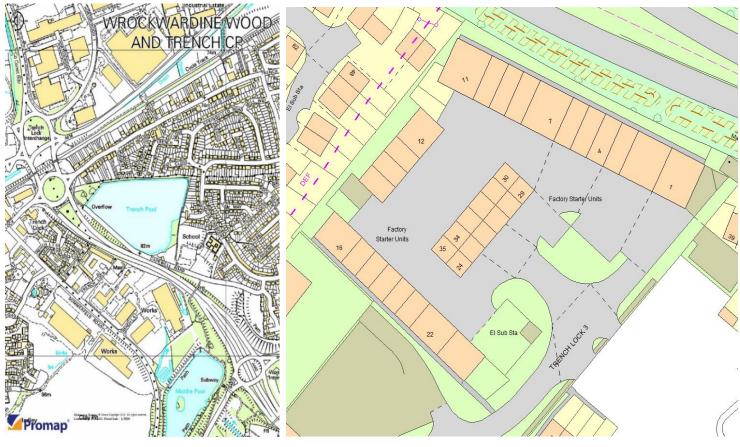

Plans for Illustrative Purposes Only:

|         | <u>Size sqft</u> | Rent pcm      | <u>Availability</u> |
|---------|------------------|---------------|---------------------|
| Unit 2  | 1880 sq ft       | £1,410.00 pcm | AVAILABLE           |
|         |                  |               |                     |
| Unit 24 | 375 sq ft        | £416.66 pcm   | AVAILABLE           |
| Unit 25 | 375 q ft         | £416.66 pcm   | AVAILABLE SOON      |
| Unit 30 | 375 sq ft        | £416.66 pcm   | AVAILABLE           |
| Unit 31 | 375 sq ft        | £416.66 pcm   | AVAILABLE SOON      |
| Unit 34 | 375 sq ft        | £416.66 pcm   | UNDER OFFER         |

## Current Availability: