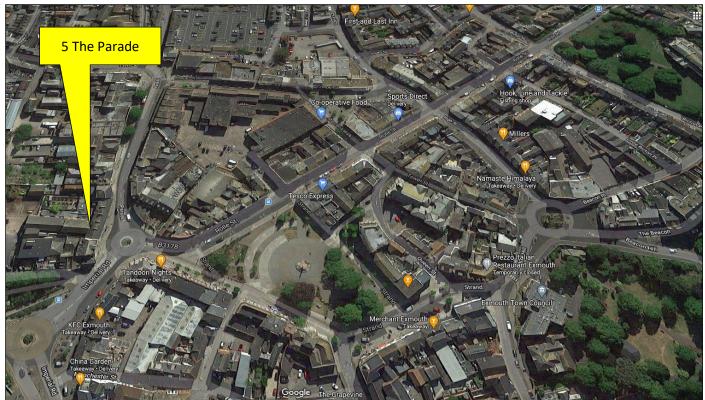

# PROMINENT RETAIL PREMISES, 5 THE PARADE, EXMOUTH, DEVON, EX8 1RS

These substantial premises are prominently located in The Parade, in the centre of Exmouth on a busy road junction in the Town centre, close to the Strand which is the main dining and café location in the town, and surrounded by a wide range of National, Regional and local retailers.

### SITUATION AND DESCRIPTION

Exmouth is a popular and busy coastal town with excellent road and rail links. The town has a resident population of some 35,000 which is significantly increased during the summer months. It has a good retail centre with a wide range of local, regional and national retailers plus a range of banks and building societies. The premises are located at No 5 The Strand, in a prominent location with both a good road frontage but also close to the pedestrianised area of the Strand with its range of cafes and restaurants. In addition, the property is a short walk from the High Street and the Magnolia Shopping Centre, with the Sea Front also within easy walking distance.