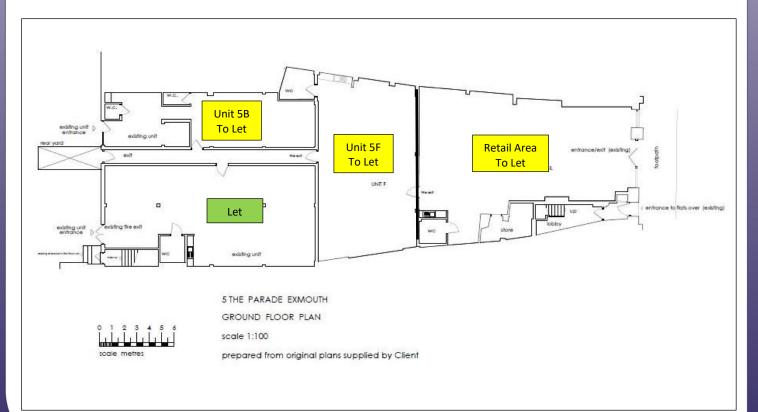

### ACCOMMODATION

Brief details of the accommodation, with approximate maximum internal dimensions are as follows: -

Approached from Rolle Street via a glazed entrance door with glazed side panel to

#### **Retail Area**

### 17.70 x 6.91m widening to 8.80m (58'1" x 22'8" widening to 28'10") max

Irregular shaped area fanning out at the rear. Aluminum shop front with good display windows and pair of central glazed entrance doors. Spacious premises which are suitable for a wide variety of users, and are ready for fit out. Suspended ceiling with integrated LED lighting. Power as fitted. Concrete floor ready for floor finishes. Small storeroom to the front. Kitchenette area with stainless steel sink and single drainer inset into worktop with cupboards below. Space for fridge.

#### **Accessible Toilet**

Low level WC suite with wash hand basin and disabled facilities.