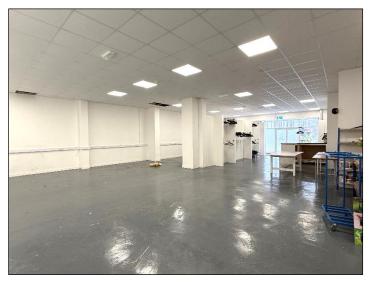

The property is arranged on the Ground Floor and offers a substantial retail area with a wide frontage to The Parade. The property is to is ready for final occupiers shopfitting with plastered and newly decorated walls, concrete floors, new suspended ceiling and new LED lighting throughout. To the front is a storage area with WC and tea point to the rear. The premises are suitable for a wide variety of users including both retailers but also those seeking a prominent Office or spacious Showroom with an excellent shop front.

### 17.70 x 6.91m widening to 8.80m (58'1" x 22'8" widening to 28'10") max

Irregular shaped area fanning out at the rear. Aluminum shop front with good display windows and pair of central glazed entrance doors. Spacious premises which are suitable for a wide variety of users, and are ready for fit out. Suspended ceiling with integrated LED lighting. Power as fitted. Concrete floor ready for floor finishes. Small storeroom to the front. Kitchenette area with stainless steel sink and single drainer inset into worktop with cupboards below. Space for fridge.