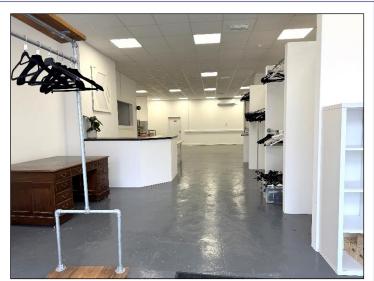

The property is arranged on the Ground Floor and offers a substantial retail area with a wide frontage to The Parade. The property is to is ready for final occupiers shopfitting with plastered and newly decorated walls, concrete floors, new suspended ceiling and new LED lighting throughout. To the front is a storage area with WC and tea point to the rear. The premises are suitable for a wide variety of users including both retailers but also those seeking a prominent Office or spacious Showroom with an excellent shop front.

### 17.70 x 6.91m widening to 8.80m (58'1" x 22'8" widening to 28'10") max

Irregular shaped area fanning out at the rear. Aluminum shop front with good display windows and pair of central glazed entrance doors. Spacious premises which are suitable for a wide variety of users, and are ready for fit out. Suspended ceiling with integrated LED lighting. Power as fitted. Concrete floor ready for floor finishes. Small storeroom to the front. Kitchenette area with stainless steel sink and single drainer inset into worktop with cupboards below. Space for fridge.