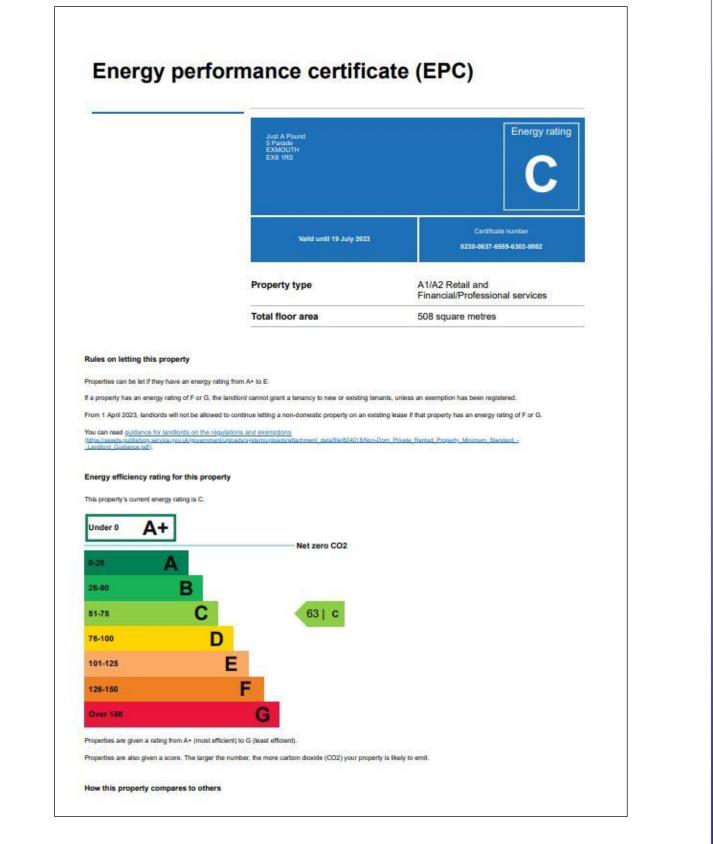

### **ENERGY PERFORMANCE CERTIFICATE**

An EPC has been obtained and a copy is attached and available to download from the web site. The rating is: A 21