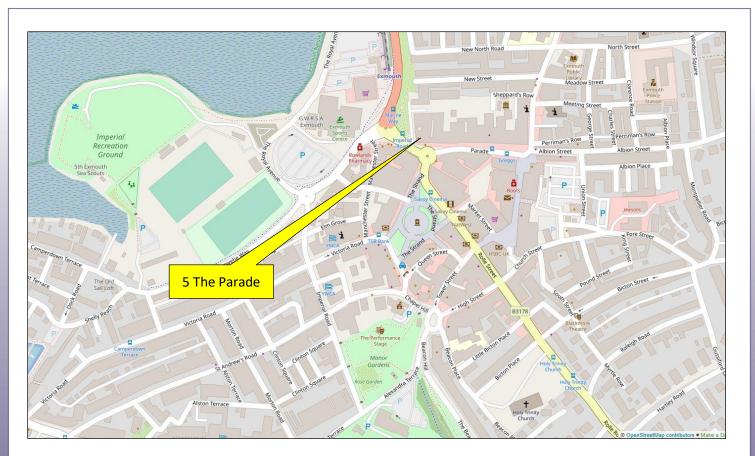

# PROMINENT RETAIL PREMISES, 5 THE PARADE, EXMOUTH, DEVON, EX8 1RS

These substantial premises are prominently located in The Parade, in the centre of Exmouth on a busy road junction in the Town centre, close to the Strand which is the main dining and café location in the town, and surrounded by a wide range of National, Regional and local retailers.

### SITUATION AND DESCRIPTION

Exmouth is a popular and busy coastal town with excellent road and rail links. The town has a resident population of some 35,000 which is significantly increased during the summer months. It has a good retail centre with a wide range of local, regional and national retailers plus a range of banks and building societies. The premises are located at No 5 The Strand, in a prominent location with both a good road frontage but also close to the pedestrianised area of the Strand with its range of cafes and restaurants. In addition, the property is a short walk from the High Street and the Magnolia Shopping Centre, with the Sea Front also within easy walking distance.