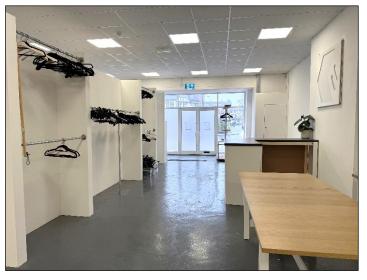

The property is arranged on the Ground Floor and offers a substantial retail area with a wide frontage to The Parade. The property is to is ready for final occupiers shopfitting with plastered and newly decorated walls, concrete floors, new suspended ceiling and new LED lighting throughout. To the front is a storage area with WC and tea point to the rear. The premises are suitable for a wide variety of users including both retailers but also those seeking a prominent Office or spacious Showroom with an excellent shop front.

### 17.70 x 6.91m widening to 8.80m (58'1" x 22'8" widening to 28'10") max

Irregular shaped area fanning out at the rear. Aluminum shop front with good display windows and pair of central glazed entrance doors. Spacious premises which are suitable for a wide variety of users, and are ready for fit out. Suspended ceiling with integrated LED lighting. Power as fitted. Concrete floor ready for floor finishes. Small storeroom to the front. Kitchenette area with stainless steel sink and single drainer inset into worktop with cupboards below. Space for fridge.