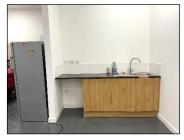

### 17.70 x 6.91m widening to 8.80m (58'1" x 22'8" widening to 28'10") max

Irregular shaped area fanning out at the rear. Aluminum shop front with good display windows and pair of central glazed entrance doors. Spacious premises which are suitable for a wide variety of users, and are ready for fit out. Suspended ceiling with integrated LED lighting. Power as fitted. Concrete floor ready for floor finishes. Small storeroom to the front. Kitchenette area with stainless steel sink and single drainer inset into worktop with cupboards below. Space for fridge.