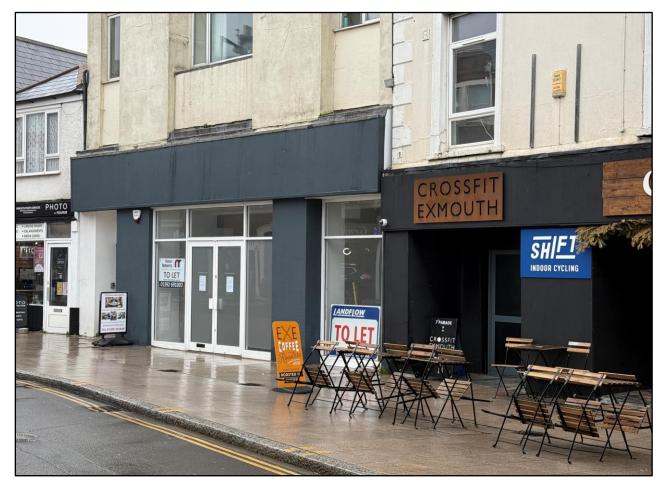

# PROMINENT RETAIL PREMISES, 5 THE PARADE, EXMOUTH, DEVON, EX8 1RS

These substantial premises are prominently located in The Parade, in the centre of Exmouth on a busy road junction in the Town centre, close to the Strand which is the main dining and café location in the town, and surrounded by a wide range of National, Regional and local retailers.

### SITUATION AND DESCRIPTION

Exmouth is a popular and busy coastal town with excellent road and rail links. The town has a resident population of some 35,000 which is significantly increased during the summer months. It has a good retail centre with a wide range of local, regional and national retailers plus a range of banks and building societies. The premises are located at No 5 The Strand, in a prominent location with both a good road frontage but also close to the pedestrianised area of the Strand with its range of cafes and restaurants. In addition, the property is a short walk from the High Street and the Magnolia Shopping Centre, with the Sea Front also within easy walking distance.

The property is arranged on the Ground Floor and offers a substantial retail area with a wide frontage to The Parade. The property is to is ready for final occupiers shopfitting with plastered and newly decorated walls, concrete floors, new suspended ceiling and new LED lighting throughout. To the front is a storage area with WC and tea point to the rear. The premises are suitable for a wide variety of users including both retailers but also those seeking a prominent Office or spacious Showroom with an excellent shop front.