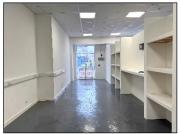

The property is arranged on the Ground Floor and offers a substantial retail area with a wide frontage to The Parade. The property is to is ready for final occupiers shopfitting with plastered and newly decorated walls, concrete floors, new suspended ceiling and new LED lighting throughout. To the front is a storage area with WC and tea point to the rear. The premises are suitable for a wide variety of users including both retailers but also those seeking a prominent Office or spacious Showroom with an excellent shop front.

### 17.70 x 6.91m widening to 8.80m (58'1" x 22'8" widening to 28'10") max

Irregular shaped area fanning out at the rear. Aluminum shop front with good display windows and pair of central glazed entrance doors. Spacious premises which are suitable for a wide variety of users, and are ready for fit out. Suspended ceiling with integrated LED lighting. Power as fitted. Concrete floor ready for floor finishes. Small storeroom to the front. Kitchenette area with stainless steel sink and single drainer inset into worktop with cupboards below. Space for fridge.