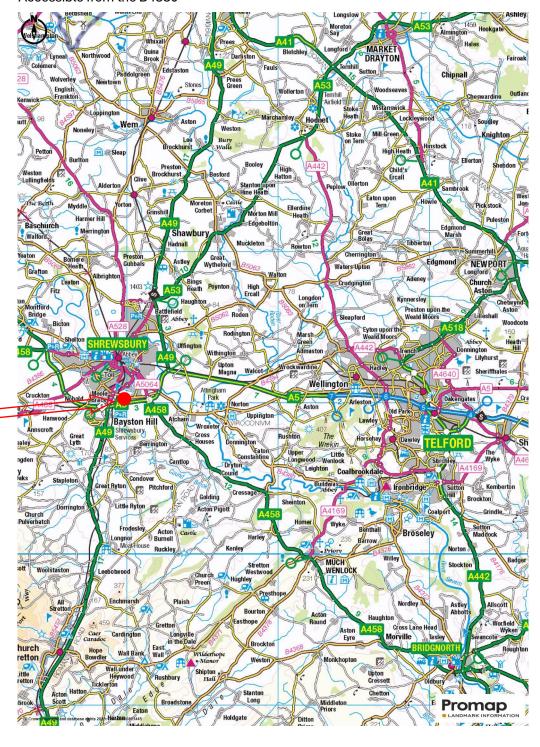

### LOCATION

The premises is located on Stadium Point Business Park in Shrewsbury which provides easy access to the A5 bypass allowing simple connectivity to Telford and the West Midlands via the M54/M6. Telford is approximately 15 miles to the east.

# Site Entrance Post Code SY2 6ST (Shrewsbury Football Club) W3W: Approximate Unit front door ///sorters.solve.fleet Accessible from the B4380