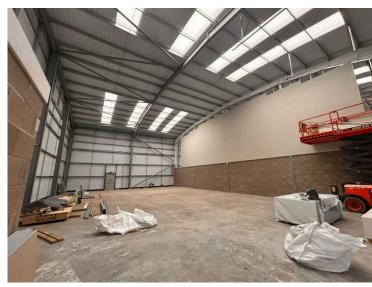

### **DESCRIPTION**

**Key Information:** 

- 7m min eaves rising to 8.7m
- 50 kn/m<sup>2</sup> floor loading
- Allocated Parking
- Electric up & over doors (4m w x 5m h)
- Estate CCTV
- High Energy Efficiency
- EV charging
- LED lighting throughout