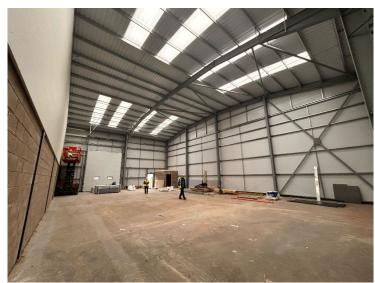

### **DESCRIPTION**

**Key Information:** 

- 7m min eaves rising to 8.7m
- 50 kn/m<sup>2</sup> floor loading
- Allocated Parking
- Electric up & over doors (4m w x 5m h)
- Estate CCTV
- High Energy Efficiency
- EV charging
- LED lighting throughout