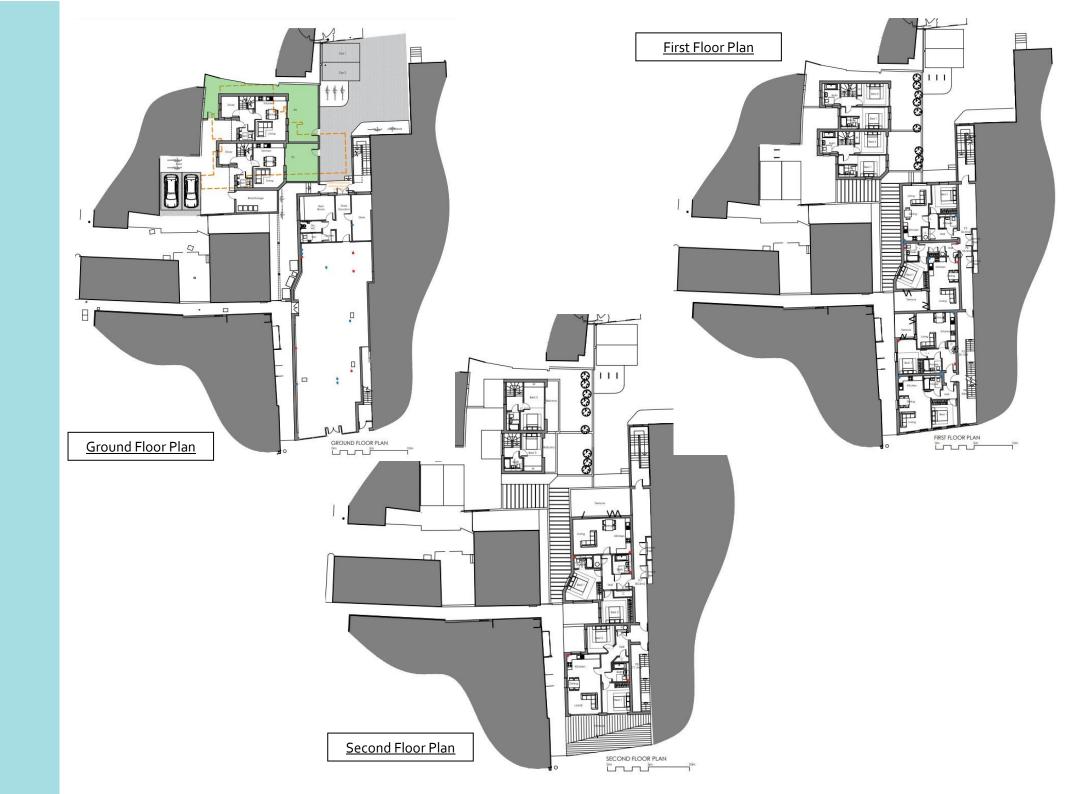

### Planning permission

The permission allows for the "Demolition of [a] former garden centre building. Conversion and extension of [an] existing building to create 2 dwellings and 6 flats together with associated works. Retention of existing ground floor retail unit. (Additional letter from agent clarifying waste and highway matters received 8 September 2022)". The permission and related plans can be seen at: