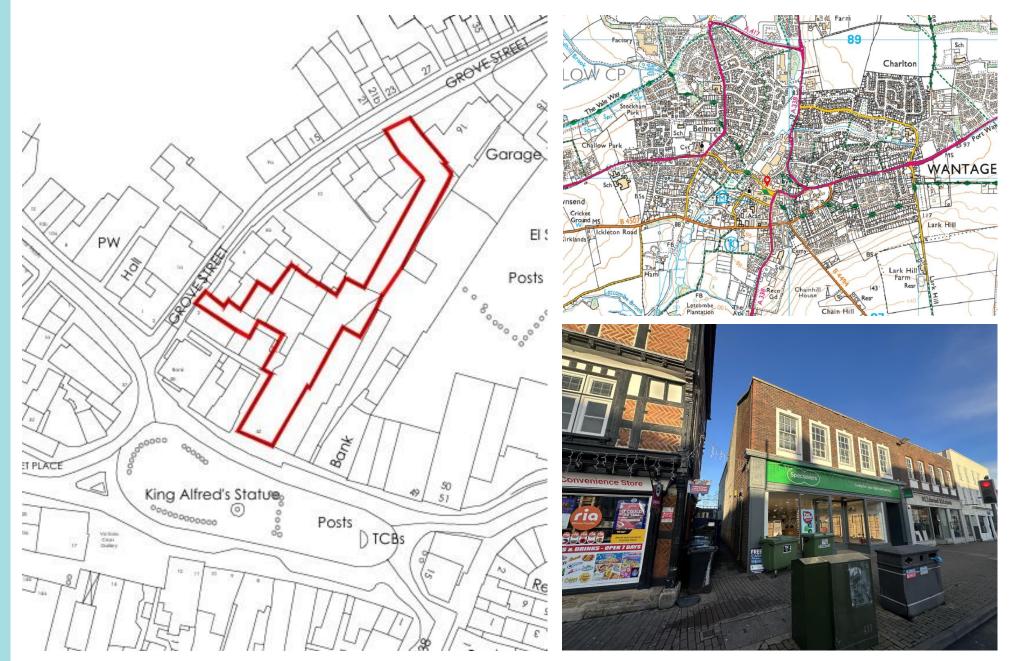

# 41 Market Place, Wantage OX12 8AW

### **Location finder**

what3words: soda.powerful.quideline or postcode: OX12 8AW.

Buyers must check the availability and/or any particular aspect of the property that could be of importance to them before booking an appointment to view or embarking on any journey to see it. Floor plans are provided entirely for illustrative purposes only and are NOT to scale. These particulars are copyright and are not to be reproduced in anyway without our written consent.