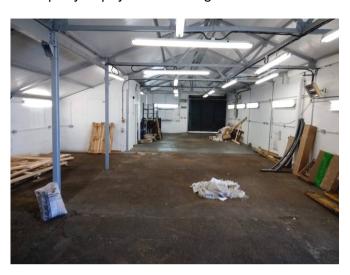

# **Description**

The property has been refurbished in the last couple of years with the installation of a new profiled steel roof. The unit benefits from the following:

- Front Electrically operated shutter loading doors. (3m width x 2.65 m height).
- Rear sliding loading door (2.73m width x 2.39 m height).
- Forecourt parking for one vehicle.
  Another space could be made available.
- Small office
- Fluorescent strip lighting
- Three phase power supply

## **Floor Areas**

The unit has the following approximate gross floor areas

|              | Sq m               | Sq ft       |
|--------------|--------------------|-------------|
| Ground floor | 169 m <sup>2</sup> | 1,819 sq ft |