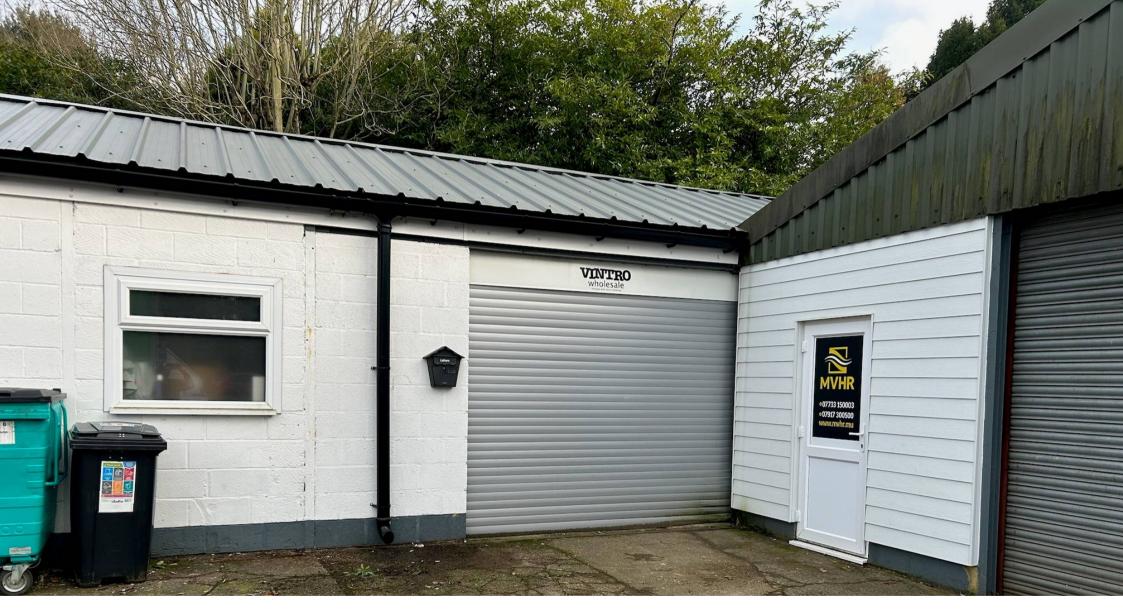

UNIT 3, SENDALLS YARD, CRAWLEY ROAD, ROFFEY, HORSHAM, WEST SUSSEX, RH12 4HG

- AVAILABLE ON FLEXIBLE TERMS
- 1,819 SQ FT ( 169 SQ M)

#### Location

The property is situated on a small industrial estate just off the Crawley Road. The site is located close to the A264 which benefits from excellent access to the national motorway network via the M23 and M25.

# **Description**

The property has been refurbished in the last couple of years with the installation of a new profiled steel roof. The unit benefits from the following:

- Front Electrically operated shutter loading doors. (3m width x 2.65 m height).
- Rear sliding loading door (2.73m width x 2.39 m height).
- Forecourt parking for one vehicle.
  Another space could be made available.
- Small office
- Fluorescent strip lighting
- Three phase power supply