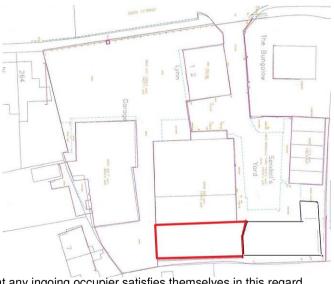

#### Location

The property is situated on a small industrial estate just off the Crawley Road. The site is located close to the A264 which benefits from excellent access to the national motorway network via the M23 and M25.

For exact location use the What 3 Words link below: https://what3words.com/hooks.groups.before