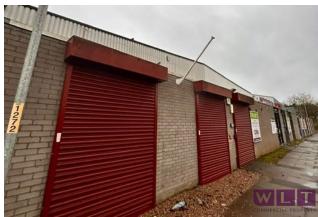

## Unit A4, Stafford Park 4 Trade Centre, Telford TF3 3BA

///soaps.paces.rehearsed

[GIA 4,300 sq ft (399 sq m) plus Yard]

The warehouse unit, with offices and compound, is located at the centre of Stafford Park Industrial Estate. Telford Town Centre (inc Railway station) the M54 Motorway (J4) and the A442 dualcarriageway are close-by. Nearby occupiers include Howdens, Topps Tiles, Greggs, Screwfix, Toolstation, Easy Bathrooms, Johnson Paints & Storage Giant.