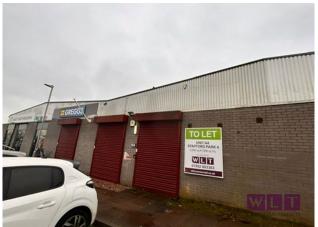

## Unit A4, Stafford Park 4 Trade Centre, Telford TF3 3BA

///soaps.paces.rehearsed

[GIA 4,300 sq ft (399 sq m) plus Yard]

The warehouse unit, with offices and compound, is located at the centre of Stafford Park Industrial Estate. Telford Town Centre (inc Railway station) the M54 Motorway (J4) and the A442 dualcarriageway are close-by. Nearby occupiers include Howdens, Topps Tiles, Greggs, Screwfix, Toolstation, Easy Bathrooms, Johnson Paints & Storage Giant.