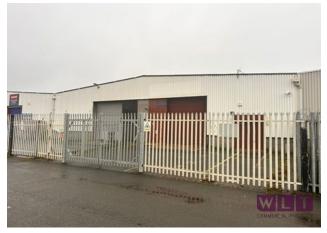

## Unit A4, Stafford Park 4 Trade Centre, Telford TF3 3BA

///soaps.paces.rehearsed

[GIA 4,300 sq ft (399 sq m) plus Yard]

The warehouse unit, with offices and compound, is located at the centre of Stafford Park Industrial Estate. Telford Town Centre (inc Railway station) the M54 Motorway (J4) and the A442 dualcarriageway are close-by. Nearby occupiers include Howdens, Topps Tiles, Greggs, Screwfix, Toolstation, Easy Bathrooms, Johnson Paints & Storage Giant.