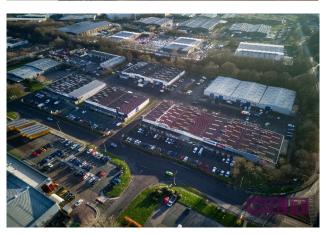

## Unit A4, Stafford Park 4 Trade Centre, Telford TF3 3BA

///soaps.paces.rehearsed

[GIA 4,300 sq ft (399 sq m) plus Yard]

The warehouse unit, with offices and compound, is located at the centre of Stafford Park Industrial Estate. Telford Town Centre (inc Railway station) the M54 Motorway (J4) and the A442 dualcarriageway are close-by. Nearby occupiers include Howdens, Topps Tiles, Greggs, Screwfix, Toolstation, Easy Bathrooms, Johnson Paints & Storage Giant.