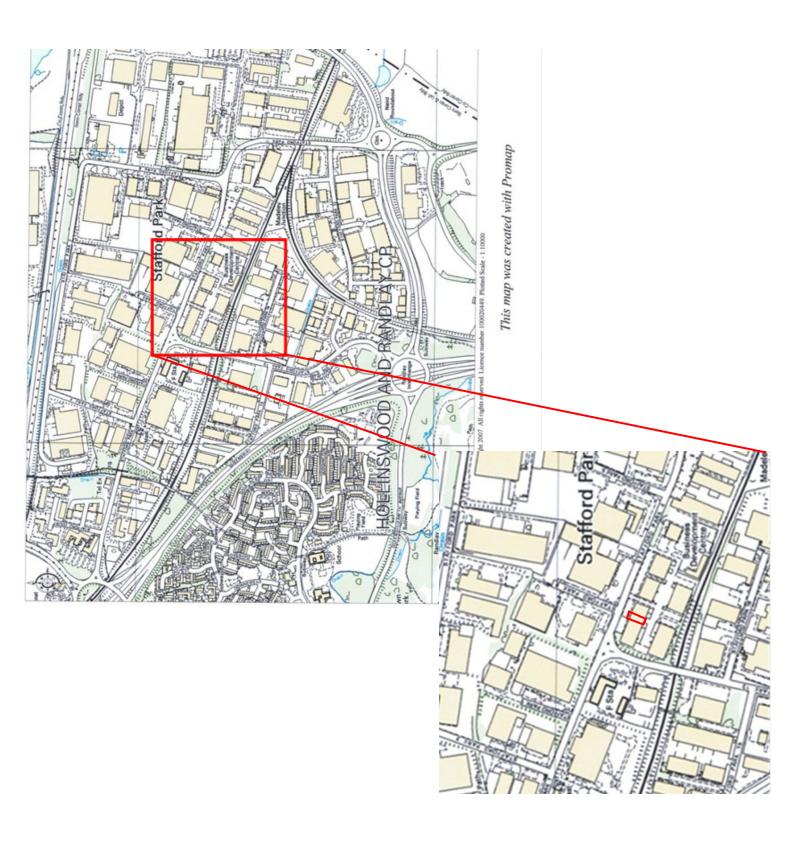

## Unit A4, Stafford Park 4 Trade Centre, Telford TF3 3BA

///soaps.paces.rehearsed

[GIA 4,300 sq ft (399 sq m) plus Yard]

The warehouse unit, with offices and compound, is located at the centre of Stafford Park Industrial Estate. Telford Town Centre (inc Railway station) the M54 Motorway (J4) and the A442 dualcarriageway are close-by. Nearby occupiers include Howdens, Topps Tiles, Greggs, Screwfix, Toolstation, Easy Bathrooms, Johnson Paints & Storage Giant.