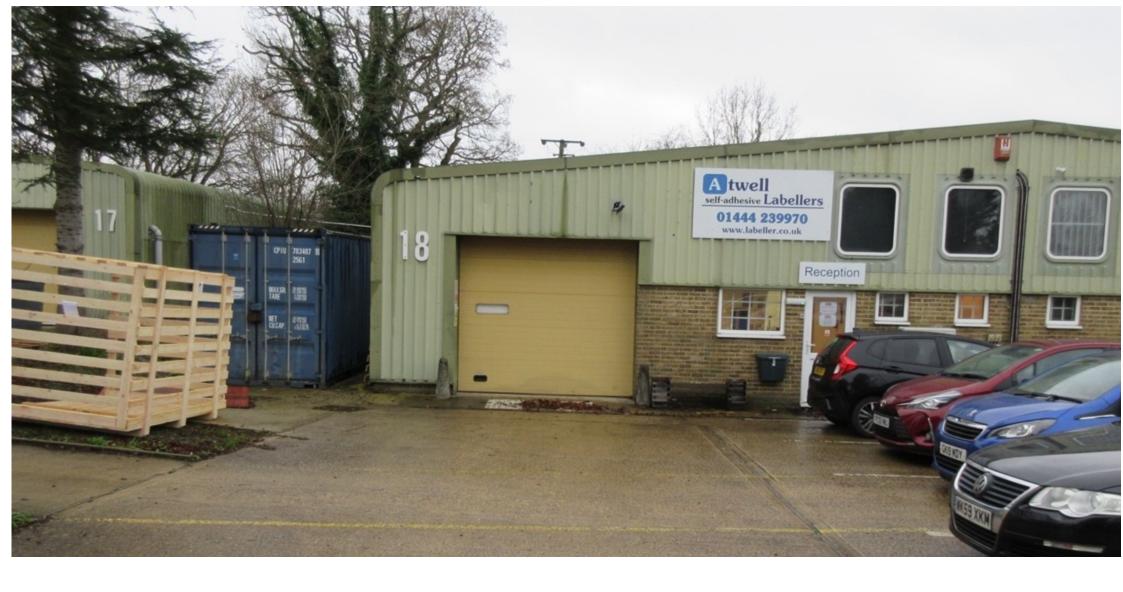

UNIT 18, BOLNEY GRANGE BUSINESS PARK, STAIRBRIDGE LANE, HICKSTEAD, RH17 5PA

- FACTORY/ OFFICES
- 2,900 sq ft (269 sq m)
- FOR SALE FREEHOLD

#### Location

The property is situated within 1 mile of the A23/M23 at the Hickstead roundabout. Burgess Hill is approximately 4 miles away and Brighton is approximately 12 miles away.

# **Description**

The property comprises a semi- detached factory/ warehouse with first floor offices with the following amenities:

## **Amenities**

- 10 on site car spaces
- 24 hours access
- Steel loading door
- 3 Phase Power
- Steel gates for out of hours at estate entrance