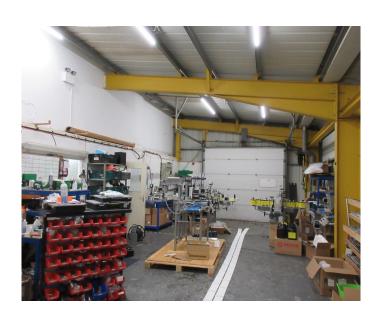

# **Description**

The property comprises a semi- detached factory/ warehouse with first floor offices with the following amenities:

## **Amenities**

- 10 on site car spaces
- 24 hours access
- Steel loading door
- 3 Phase Power
- Steel gates for out of hours at estate entrance