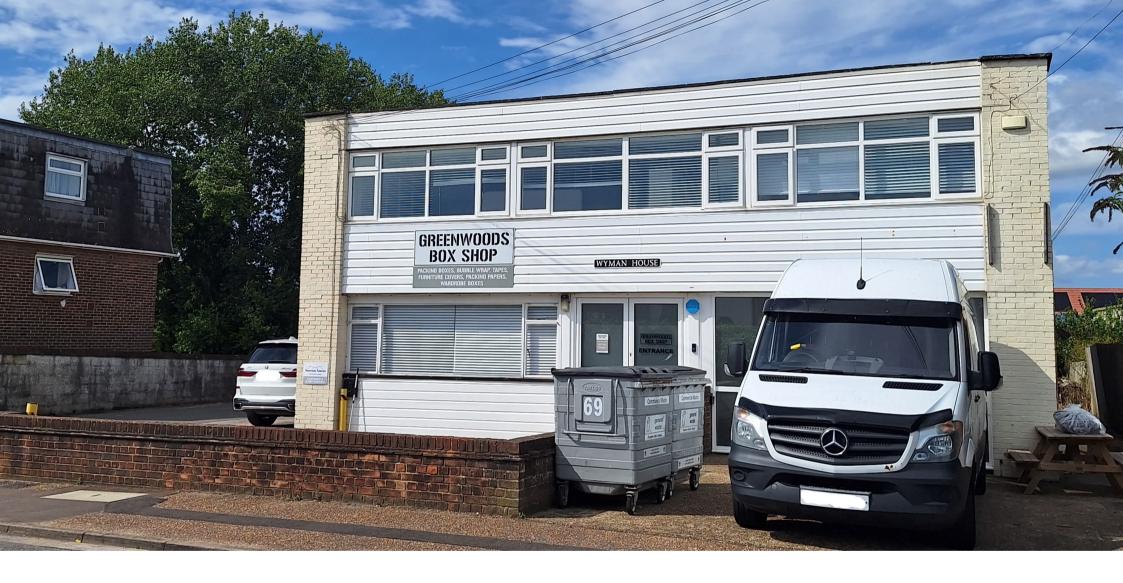

GROUND FLOOR, WYMAN HOUSE, SHOPWHYKE ROAD, CHICHESTER, WEST SUSSEX, PO20 2AA

- GROUND FLOOR OFFICE TO LET WITH PARKING
- SUITABLE FOR A VARIETY OF USES SUBJECT TO PLANNING
- EXCELLENT ACCESS TO A27
- 1,210 SQ FT (112.40 m<sup>2</sup>)

## **Description**

The office is well located with excellent access to the A27 and has the following amenities:

- Well managed and established trading estate
- Flexible lease structure
- Side and forecourt Parking.
- Male & Female WC's facilities