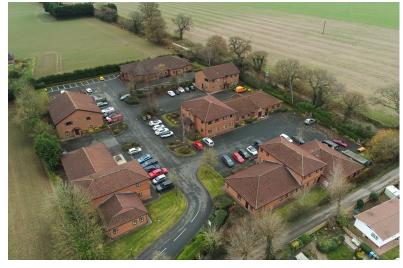

## KINGSWOOD BUSINESS PARK HOLYHEAD ROAD ALBRIGHTON WOLVERHAMPTON WV7 3AU

///invest.soils.hooks

This Rural Office Park consists of several self-contained office buildings on a privately managed site. Accessible off a private drive there is ample Private Car-Parking included – allocated and shared.

Kingswood Business Park has been a long-term home to many businesses and is located 11 miles from Telford and 6 miles from Wolverhampton in the West Midlands. The estate is just off the Holyhead Road, close to the M54 J3.