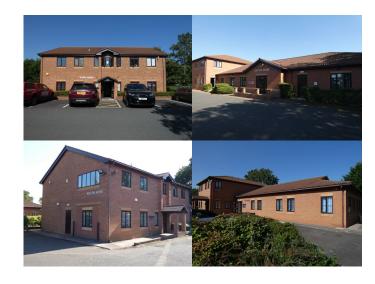

## KINGSWOOD BUSINESS PARK HOLYHEAD ROAD ALBRIGHTON WOLVERHAMPTON WV7 3AU

///invest.soils.hooks

This Rural Office Park consists of several self-contained office buildings on a privately managed site. Accessible off a private drive there is ample Private Car-Parking included – allocated and shared.

Kingswood Business Park has been a long-term home to many businesses and is located 11 miles from Telford and 6 miles from Wolverhampton in the West Midlands. The estate is just off the Holyhead Road, close to the M54 J3.