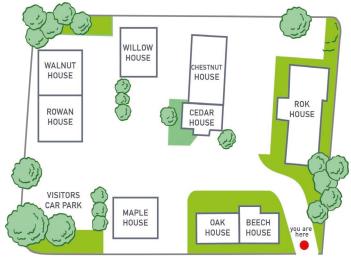

### **Kingswood Business Park**

Current Availability - ALL TO LET -

# RENTS INCLUSIVE OF SERVICE CHARGE AND BUILDINGS INSURANCE (ALL PLUS VAT) ELECTRICITY, BROADBAND & BUSINESS RATES (if applicable) IN ADDITION

|         |                | Sq ft | sqm   | ра        | pcm     |
|---------|----------------|-------|-------|-----------|---------|
| Suite 2 | Chestnut House | 348   | 32.33 | £7,200.00 | £600.00 |
| FF Rear | Beech House    | 591   | 54.90 | £9,999.96 | £833.33 |
| Suite 6 | Oak House      | 157   | 14.59 | £3,200.00 | £266.67 |
| Suite E | Rowan House    | 285   | 26.48 | £5,000.00 | £416.67 |

All suites have parking allocated plus use of the overflow car park.

Current availability as of January 2025