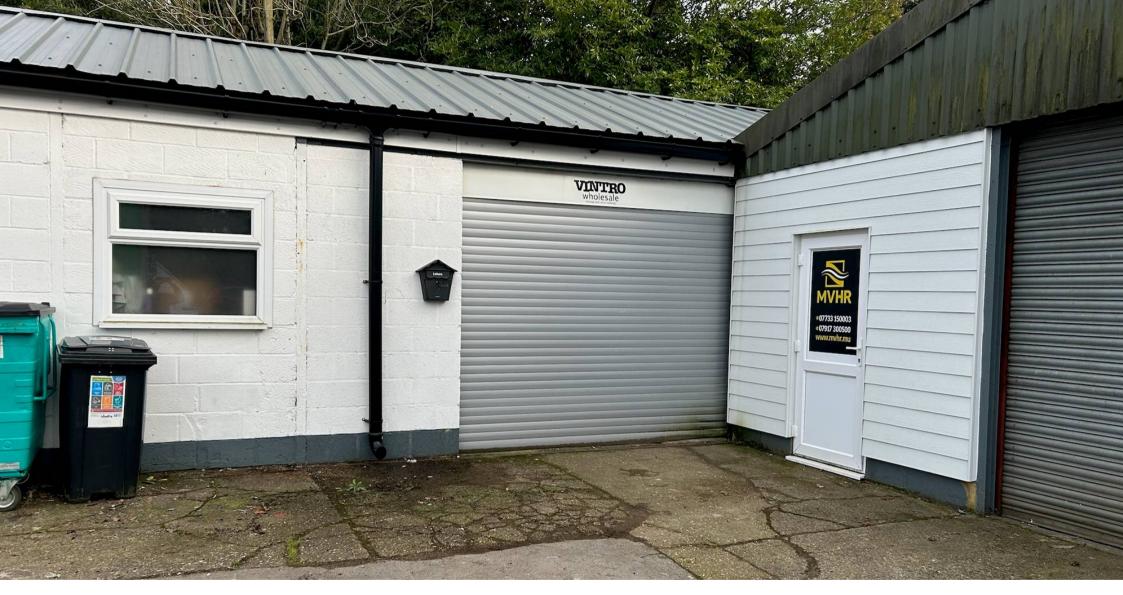

#### Location

The property is situated on a small industrial estate just off the Crawley Road. The site is located close to the A264 which benefits from excellent access to the national motorway network via the M23 and M25.

# **Description**

The property has been refurbished in the last couple of years with the installation of a new profiled steel roof. The unit benefits from the following:

- Front Electrically operated shutter loading doors. (3m width x 2.65 m height).
- Rear sliding loading door (2.73m width x 2.39 m height).
- Forecourt parking for one vehicle.
  Another space could be made available.
- Small office
- Modern LED lighting
- Three phase power supply