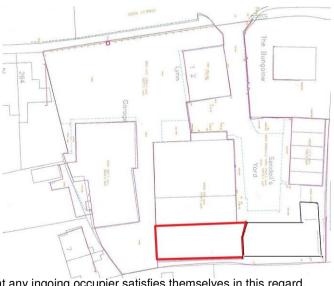

#### Location

The property is situated on a small industrial estate just off the Crawley Road. The site is located close to the A264 which benefits from excellent access to the national motorway network via the M23 and M25.

For exact location use the What 3 Words link below: https://what3words.com/hooks.groups.before