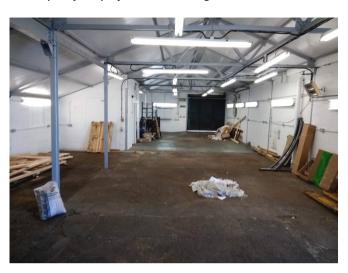

# **Description**

The property has been refurbished in the last couple of years with the installation of a new profiled steel roof. The unit benefits from the following:

- Front Electrically operated shutter loading doors. (3m width x 2.65 m height).
- Rear sliding loading door (2.73m width x 2.39 m height).
- Forecourt parking for one vehicle.
  Another space could be made available.
- Small office
- Modern LED lighting
- Three phase power supply

## **Floor Areas**

The unit has the following approximate gross floor areas

|              | Sq m               | Sq ft       |
|--------------|--------------------|-------------|
| Ground floor | 169 m <sup>2</sup> | 1,819 sq ft |