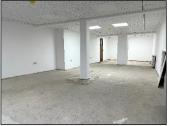

#### **Retail Area**

5.89m narrowing to 3.86m x 12.2m

Prominent glazed frontage with full depth shop front with central glazed entrance door. Suspended ceiling with integrated LED lighting. Concrete floor. Power and electric wall heaters as fitted.

(19'4" narrowing to 12'8" x 39'11") max

To the rear of the ground floor retail area, off of an inner corridor