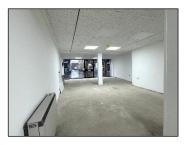

#### **Retail Area**

5.89m narrowing to 3.86m x 12.2m

Prominent glazed frontage with full depth shop front with central glazed entrance door. Suspended ceiling with integrated LED lighting. Concrete floor. Power and electric wall heaters as fitted.

(19'4" narrowing to 12'8" x 39'11") max

To the rear of the ground floor retail area, off of an inner corridor