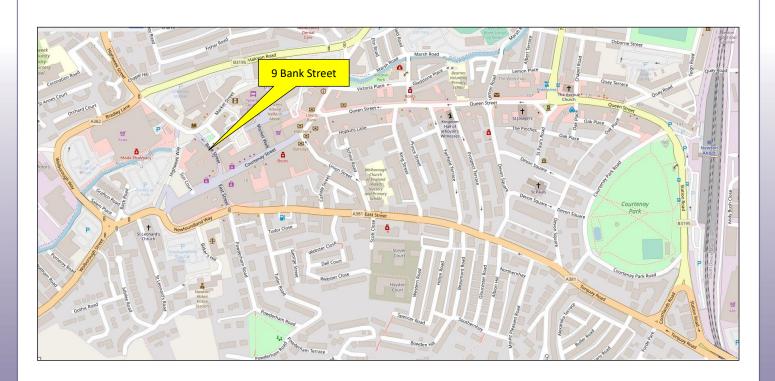

## 9 BANK STREET, NEWTON ABBOT DEVON, TQ12 2JL

An opportunity to acquire a new flexible lease of these recently refurbished Retail premises in a prominent Grade II listed building in the pedestrianised area of Bank Street leading off Courtenay Street and the large car parks at Asda and Wolborough Street. The premises offer a modern fully glazed double fronted shop front with a range of 3 Offices / Storage rooms on the first floor plus welfare facilities. The premises would suit a wide variety of potential users, subject to the usual consents.

#### SITUATION AND DESCRIPTION

Newton Abbot is a busy market town, being the commercial centre and heart of the Teignbridge area with a district population of approximately 121,000 extending to some 300,000 within 12.5 miles of the centre. Newton Abbot benefits from a wide catchment area drawing from a large number of small towns and villages in the surrounding area. The premises are located fronting Bank Street, just off the prime area of Courtenay Street by the famous Wolborough clock tower close to Austin's department store. Newton Abbot offers convenient access to the A380 Exeter to Torquay dual carriageway joining with the M5 Motorway at Exeter, which is approximately 15 miles distant, or Torbay and Torquay to the South which is approximately 10 miles distant.