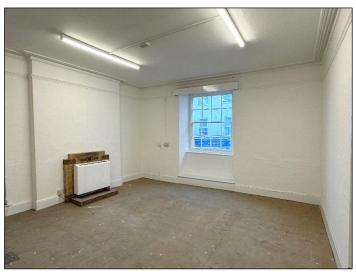

#### Office / Store No 1

4.48m x 4.40m (14'8" x 14'5") max

Window to front. Tiled fire place with electric heater. LED strip lighting and power as fitted. Door to ...

Low level WC suite with wash hand basin,. Over sink electric water heater. Window.

#### T. 01392 691007

M. 07831 273148

E. tn@noonroberts.co.uk

Office / Store No 2 4.88m x 2.82m (16'0" x 9'3") max Window to front. LED lighting and power as fitted. Electric wall heater.

Office / Store No 3 2.58m x 1.89m (8'5" x 6'2") max Window to rear. LED lighting. Power as fitted.