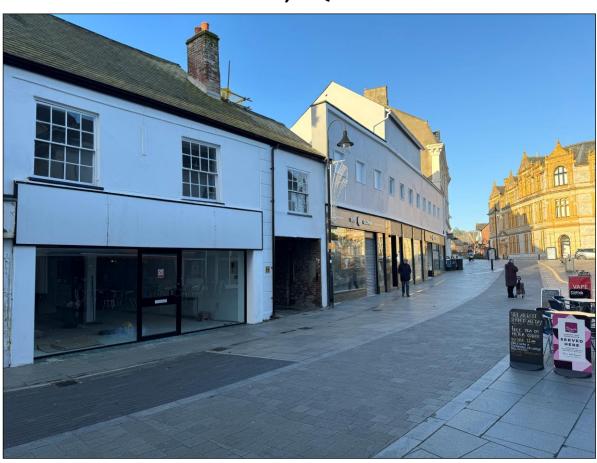

## 9 BANK STREET, NEWTON ABBOT DEVON, TQ12 2JL

An opportunity to acquire a new flexible lease of these recently refurbished Retail premises in a prominent Grade II listed building in the pedestrianised area of Bank Street leading off Courtenay Street and the large car parks at Asda and Wolborough Street. The premises offer a modern fully glazed double fronted shop front with a range of 3 Offices / Storage rooms on the first floor plus welfare facilities. The premises would suit a wide variety of potential users, subject to the usual consents.

#### SITUATION AND DESCRIPTION

Newton Abbot is a busy market town, being the commercial centre and heart of the Teignbridge area with a district population of approximately 121,000 extending to some 300,000 within 12.5 miles of the centre. Newton Abbot benefits from a wide catchment area drawing from a large number of small towns and villages in the surrounding area. The premises are located fronting Bank Street, just off the prime area of Courtenay Street by the famous Wolborough clock tower close to Austin's department store. Newton Abbot offers convenient access to the A380 Exeter to Torquay dual carriageway joining with the M5 Motorway at Exeter, which is approximately 15 miles distant, or Torbay and Torquay to the South which is approximately 10 miles distant.

The premises are located in a busy thoroughfare with a range of local retailers and a number of local and national Estate Agents. The premises would therefore suit either a retail use, or possibly a more office style use seeking to gain a visible presence in this busy market town, subject to any necessary consents. The first floor offers very useful office or storage space with windows to the front, plus a kitchen and toilet. The property is convenient for a number of public car parks.