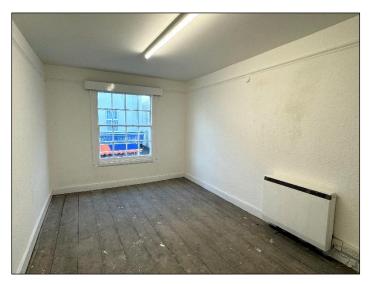

#### Office / Store No 1

4.48m x 4.40m (14'8" x 14'5") max

Window to front. Tiled fire place with electric heater. LED strip lighting and power as fitted. Door to ...

Low level WC suite with wash hand basin,. Over sink electric water heater. Window.

#### T. 01392 691007

M. 07831 273148

E. tn@noonroberts.co.uk

Office / Store No 2 4.88m x 2.82m (16'0" x 9'3") max Window to front. LED lighting and power as fitted. Electric wall heater.

Office / Store No 3 2.58m x 1.89m (8'5" x 6'2") max Window to rear. LED lighting. Power as fitted.