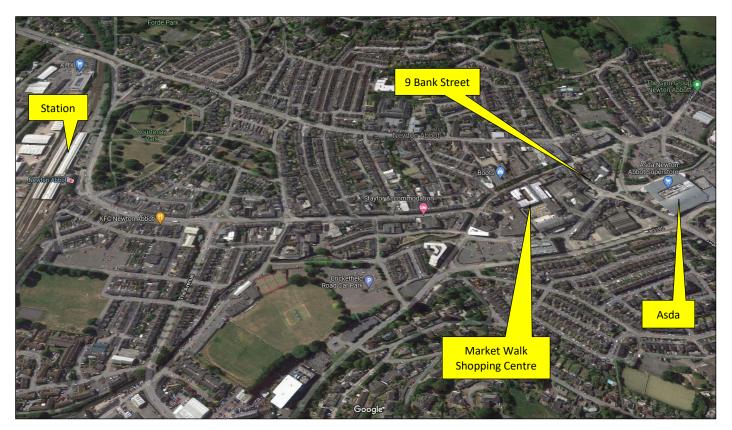

## 9 BANK STREET, NEWTON ABBOT DEVON, TQ12 2JL

An opportunity to acquire a new flexible lease of these recently refurbished Retail premises in a prominent Grade II listed building in the pedestrianised area of Bank Street leading off Courtenay Street and the large car parks at Asda and Wolborough Street. The premises offer a modern fully glazed double fronted shop front with a range of 3 Offices / Storage rooms on the first floor plus welfare facilities. The premises would suit a wide variety of potential users, subject to the usual consents.

#### SITUATION AND DESCRIPTION

Newton Abbot is a busy market town, being the commercial centre and heart of the Teignbridge area with a district population of approximately 121,000 extending to some 300,000 within 12.5 miles of the centre. Newton Abbot benefits from a wide catchment area drawing from a large number of small towns and villages in the surrounding area. The premises are located fronting Bank Street, just off the prime area of Courtenay Street by the famous Wolborough clock tower close to Austin's department store. Newton Abbot offers convenient access to the A380 Exeter to Torquay dual carriageway joining with the M5 Motorway at Exeter, which is approximately 15 miles distant, or Torbay and Torquay to the South which is approximately 10 miles distant.