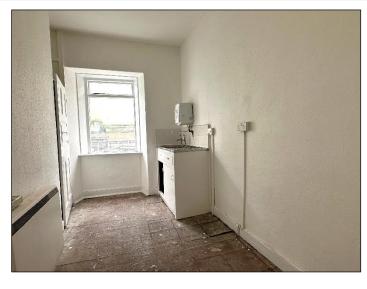

#### **Rear Store**

3.90m x 2.26m (12'9" x 7'5") max

Concrete floor. LED strip lighting. Power as fitted.

#### Kitchen

3.31m x 1.88m (10'10" x 6'2") max

Fitted base unit with stainless steel sink and single drainer. Window to the rear. Electric wall heater. LED lighting. Fitted wall cupboard.