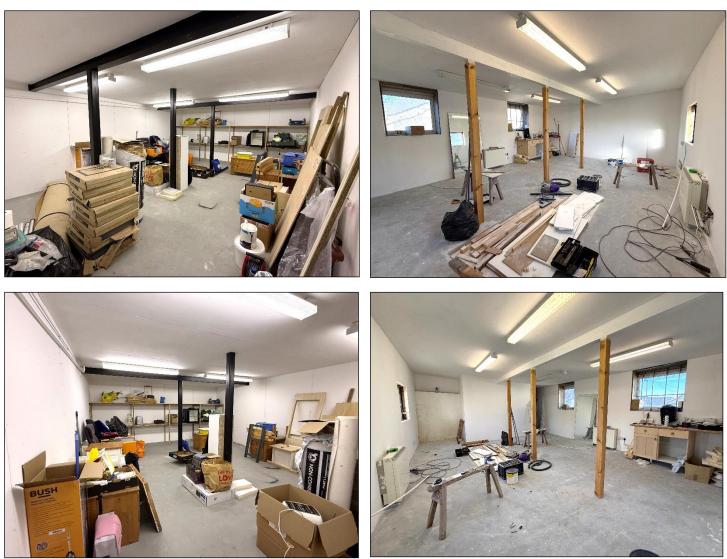

#### ACCOMMODATION

Brief details of the accommodation with approximate maximum Low level WC suite with wash hand basin. internal dimensions are as follows.

**Ground Floor Store** 7.51m x 4.70m (24'8" x 15'5") max and lighting as fitted. Door to front courtyard. Stairs to first floor. stainless steel sink unit with single drainer.

### Toilet

**First Floor** 7.50m x 4.70m (24'7" x 15'5") max 4 windows. Strip lighting and power as fitted. 2 night store heaters Useful storage area. Boarded walls. Racking to one wall. Power (Not connected). Kitchen base unit with worktop and inset