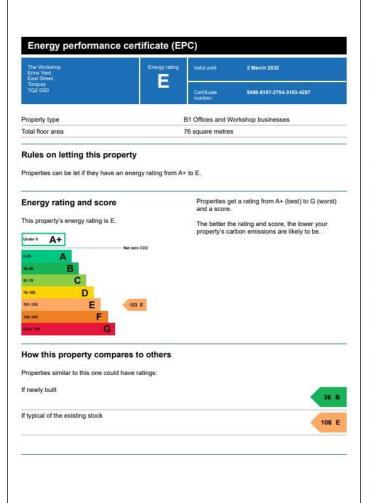

#### **COMMERCIAL EPC**

An energy performance Certificate has been obtained for the premises, a copy is available opposite, or a full version is available to download from the web site. The rating is:- E 123