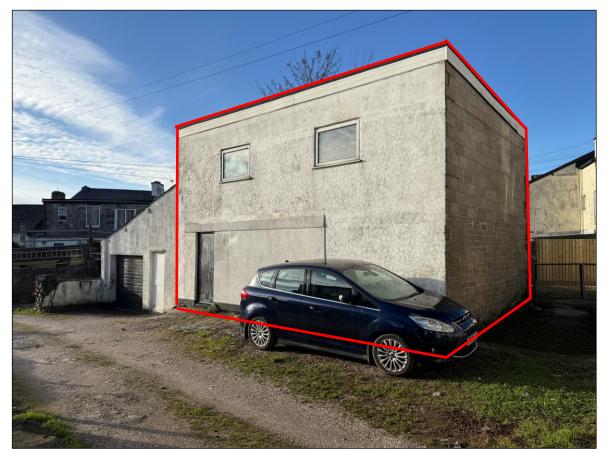

# THE WORKSHOP, ERIN YARD, OFF EAST STREET TORQUAY, DEVON, TQ2 5SD

This property comprises a useful storage / workshop building located in a convenient position just off east Street in the centre of Torquay. The 2 storey premises have recently been improved and part converted to a workshop / storage on the ground floor with an office on the first floor. This conversion project has not been completed and therefore is in need of finishing.

#### SITUATION AND DESCRIPTION

Erin Yard is located close to Torquay Town Centre, accessed from East Street through a shared archway. The premises have been used as a Builders Store in the past, but most recently were being converted to use as a store / workshop on the ground floor with an office on the first floor. The premises are therefore adaptable and suitable for a variety of potential uses.

#### EXTERNALLY

The property does not have any parking allocated to it, with on road limited stay parking available in East Street and a public car park off Teignmouth Road.