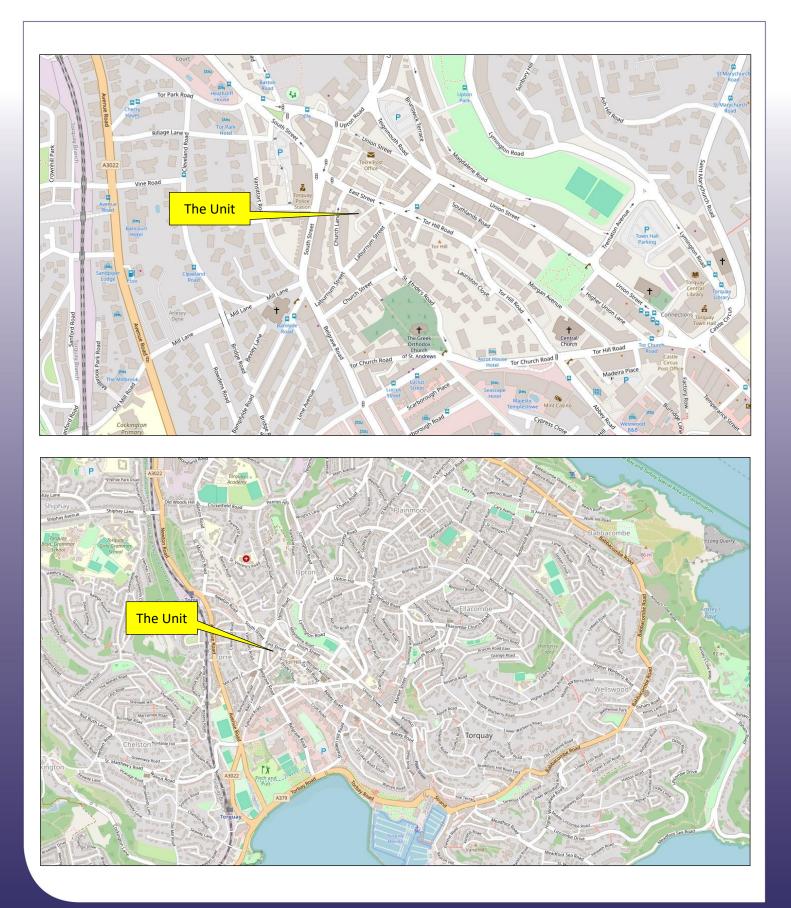

# THE WORKSHOP, ERIN YARD, OFF EAST STREET TORQUAY, DEVON, TQ2 5SD

This property comprises a useful storage / workshop building located in a convenient position just off east Street in the centre of Torquay. The 2 storey premises have recently been improved and part converted to a workshop / storage on the ground floor with an office on the first floor. This conversion project has not been completed and therefore is in need of finishing.

#### SITUATION AND DESCRIPTION

Erin Yard is located close to Torquay Town Centre, accessed from East Street through a shared archway. The premises have been used as a Builders Store in the past, but most recently were being converted to use as a store / workshop on the ground floor with an office on the first floor. The premises are therefore adaptable and suitable for a variety of potential uses.

#### EXTERNALLY

The property does not have any parking allocated to it, with on road limited stay parking available in East Street and a public car park off Teignmouth Road.