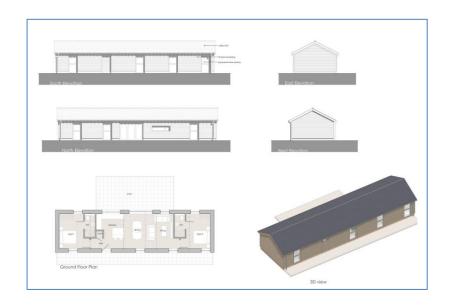

#### Description

A consented development opportunity for the "Proposed replacement of existing stables with [a] new 2 bedroom dwelling with associated parking and amenity space." to be set in a half-acre wooded plot.

### Planning permissions

Granted by Vale of White Horse District Council (VWHDC), Abbey House, Abbey Close, Abingdon OX14 3SE. Tel. 01235 422422. Application references: P21/V0419/FUL granted consent for demolition and rebuild on 07/04/2021\*; and P24/V2075/DIS successfully discharged pre-commencement conditions 4 & 5, regarding surface and foul water drainage on 18/11/2024. \*Since validated.