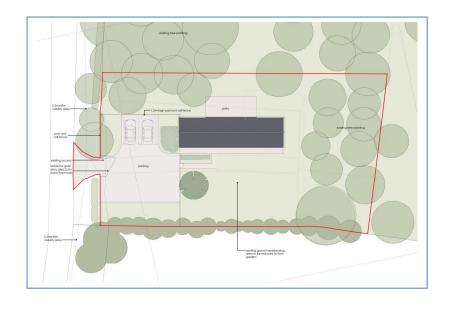

#### Description

A consented development opportunity for the "Proposed replacement of existing stables with [a] new 2 bedroom dwelling with associated parking and amenity space." to be set in a half-acre wooded plot.

### Planning permissions

Granted by Vale of White Horse District Council (VWHDC), Abbey House, Abbey Close, Abingdon OX14 3SE. Tel. 01235 422422. Application references: P21/V0419/FUL granted consent for demolition and rebuild on 07/04/2021\*; and P24/V2075/DIS successfully discharged pre-commencement conditions 4 & 5, regarding surface and foul water drainage on 18/11/2024. \*Since validated.