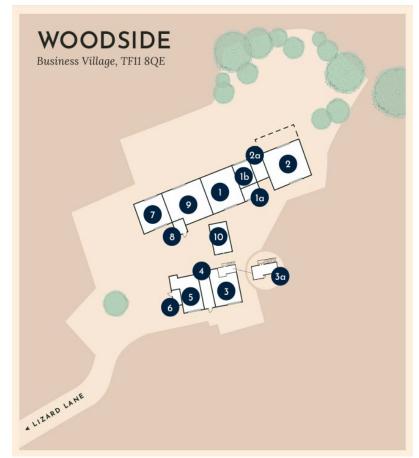

Plans for Illustrative Use Only

## **Current Availability:**

|                           | Size sq ft                                                           | Rent pcm | <u>Availability</u> |
|---------------------------|----------------------------------------------------------------------|----------|---------------------|
| Unit 1a (Office<br>Space) | 414 sq ft                                                            | n/a      | UNDER OFFER         |
| Unit 2                    | Internal -5,668 sq ft<br>External Yard – 5,865<br>sq ft (0.13 acres) | n/a      | UNDER OFFER         |
| Unit 2a                   | 1,822 sq ft                                                          | n/a      | AVAILABLE           |
| Unit 3                    | 3,391 sq ft                                                          | n/a      | AVAILABLE           |
| Unit 4                    | 1,315 sq ft                                                          | n/a      | COMING SOON         |
| Unit 5                    | 2,626 sq ft                                                          | n/a      | COMING SOON         |