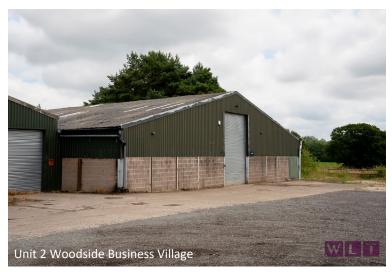

## **Current Availability:**

|                           | Size sq ft                                                           | Rent pcm | <u>Availability</u> |
|---------------------------|----------------------------------------------------------------------|----------|---------------------|
| Unit 1a (Office<br>Space) | 414 sq ft                                                            | n/a      | UNDER OFFER         |
| Unit 2                    | Internal -5,668 sq ft<br>External Yard – 5,865<br>sq ft (0.13 acres) | n/a      | UNDER OFFER         |
| Unit 2a                   | 1,822 sq ft                                                          | n/a      | AVAILABLE           |
| Unit 3                    | 3,391 sq ft                                                          | n/a      | AVAILABLE           |
| Unit 4                    | 1,315 sq ft                                                          | n/a      | COMING SOON         |
| Unit 5                    | 2,626 sq ft                                                          | n/a      | COMING SOON         |