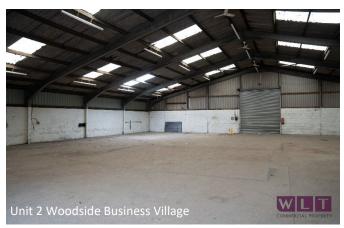

## **Current Availability:**

|                           | Size sq ft                                                           | Rent pcm | <u>Availability</u> |
|---------------------------|----------------------------------------------------------------------|----------|---------------------|
| Unit 1a (Office<br>Space) | 414 sq ft                                                            | n/a      | UNDER OFFER         |
| Unit 2                    | Internal -5,668 sq ft<br>External Yard – 5,865<br>sq ft (0.13 acres) | n/a      | UNDER OFFER         |
| Unit 2a                   | 1,822 sq ft                                                          | n/a      | AVAILABLE           |
| Unit 3                    | 3,391 sq ft                                                          | n/a      | AVAILABLE           |
| Unit 4                    | 1,315 sq ft                                                          | n/a      | COMING SOON         |
| Unit 5                    | 2,626 sq ft                                                          | n/a      | COMING SOON         |