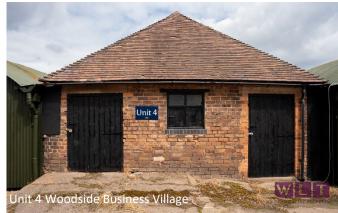

## **Current Availability:**

|                           | Size sq ft                                                           | Rent pcm | <u>Availability</u> |
|---------------------------|----------------------------------------------------------------------|----------|---------------------|
| Unit 1a (Office<br>Space) | 414 sq ft                                                            | n/a      | UNDER OFFER         |
| Unit 2                    | Internal -5,668 sq ft<br>External Yard – 5,865<br>sq ft (0.13 acres) | n/a      | UNDER OFFER         |
| Unit 2a                   | 1,822 sq ft                                                          | n/a      | AVAILABLE           |
| Unit 3                    | 3,391 sq ft                                                          | n/a      | AVAILABLE           |
| Unit 4                    | 1,315 sq ft                                                          | n/a      | COMING SOON         |
| Unit 5                    | 2,626 sq ft                                                          | n/a      | COMING SOON         |