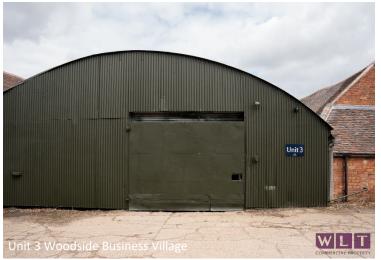

## **Current Availability:**

|                           | Size sq ft                                                           | Rent pcm | <u>Availability</u> |
|---------------------------|----------------------------------------------------------------------|----------|---------------------|
| Unit 1a (Office<br>Space) | 414 sq ft                                                            | n/a      | UNDER OFFER         |
| Unit 2                    | Internal -5,668 sq ft<br>External Yard – 5,865<br>sq ft (0.13 acres) | n/a      | UNDER OFFER         |
| Unit 2a                   | 1,822 sq ft                                                          | n/a      | AVAILABLE           |
| Unit 3                    | 3,391 sq ft                                                          | n/a      | AVAILABLE           |
| Unit 4                    | 1,315 sq ft                                                          | n/a      | COMING SOON         |
| Unit 5                    | 2,626 sq ft                                                          | n/a      | COMING SOON         |