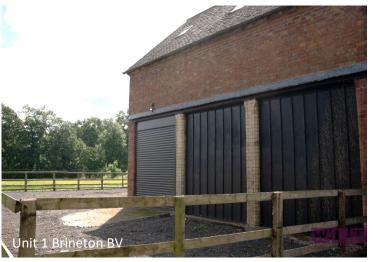

The estate features attractive red brick and timber-clad buildings in a desirable rural setting. Each unit is suitable for workshop spaces, storage, and offices, with industrial space available on the lower level.

Unit sizes range from 1,372 sq ft to just over 2,600 sq ft. Current availability is listed overleaf.

Units are available on standard terms, to be advised. Additional costs include Service Charge, Business Rates (where applicable), and Buildings Insurance (please contact the Agent for more details).