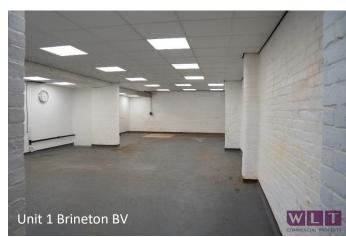

The estate features attractive red brick and timber-clad buildings in a desirable rural setting. Each unit is suitable for workshop spaces, storage, and offices, with industrial space available on the lower level.

Unit sizes range from 1,372 sq ft to just over 2,600 sq ft. Current availability is listed overleaf.

Units are available on standard terms, to be advised. Additional costs include Service Charge, Business Rates (where applicable), and Buildings Insurance (please contact the Agent for more details).