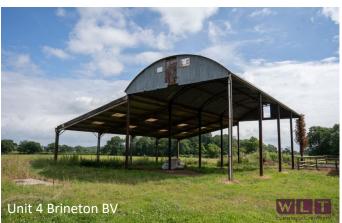

## **Current Availability:**

|                               | Size sq ft  | Rent pcm | <u>Availability</u> |
|-------------------------------|-------------|----------|---------------------|
|                               |             |          |                     |
| Unit 1                        | 1,805 sq ft | POA      | OCCUPIED            |
| Unit 2                        | n/a         | n/a      | OCCUPIED            |
| Unit 3                        | n/a         | n/a      | OCCUPIED            |
| Unit 4 (Dutch Barn)<br>& Yard | 2,330 sq ft | POA      | AVAILABLE           |