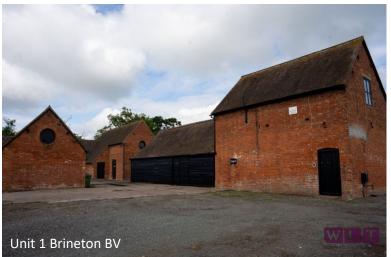

The estate features attractive red brick and timber-clad buildings in a desirable rural setting. Each unit is suitable for workshop spaces, storage, and offices, with industrial space available on the lower level.

Unit sizes range from 1,372 sq ft to just over 2,600 sq ft. Current availability is listed overleaf.

Units are available on standard terms, to be advised. Additional costs include Service Charge, Business Rates (where applicable), and Buildings Insurance (please contact the Agent for more details).