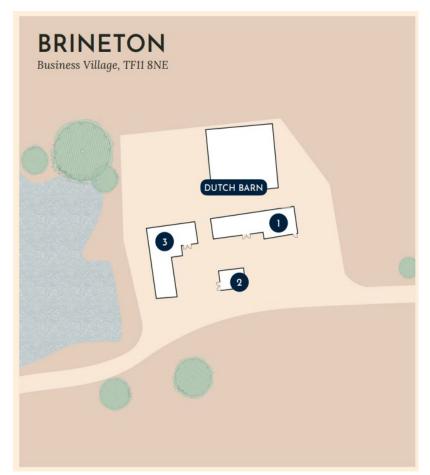

Plans for illustrative use only.

## **Current Availability:**

|                               | Size sq ft  | Rent pcm | <u>Availability</u> |
|-------------------------------|-------------|----------|---------------------|
|                               |             |          |                     |
| Unit 1                        | 1,805 sq ft | POA      | OCCUPIED            |
| Unit 2                        | n/a         | n/a      | OCCUPIED            |
| Unit 3                        | n/a         | n/a      | OCCUPIED            |
| Unit 4 (Dutch Barn)<br>& Yard | 2,330 sq ft | POA      | AVAILABLE           |