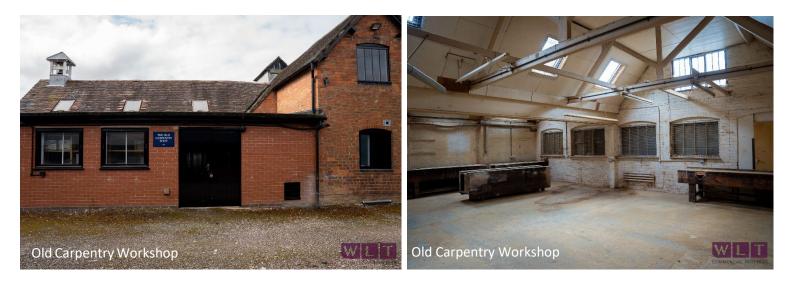

## Current Availability:

|                                    | <u>Size sq ft</u> | Rent pcm | <u>Availability</u>                    |
|------------------------------------|-------------------|----------|----------------------------------------|
|                                    |                   |          |                                        |
| Unit 1                             | n/a               | n/a      | OCCUPIED                               |
| Unit 2<br>'Old Carpentry Workshop' | 1,797 sq ft       | POA      | OCCUPIED                               |
| Unit 3<br>'The Old Drying Shed'    | 2,119 sq ft       | POA      | OCCUPIED                               |
| Unit 4                             | n/a               | n/a      | COMING SOON                            |
| C1-C5<br>Workshops                 | 167-474 sq ft     | POA      | AVAILABLE<br>Contact Fields of Shifnal |