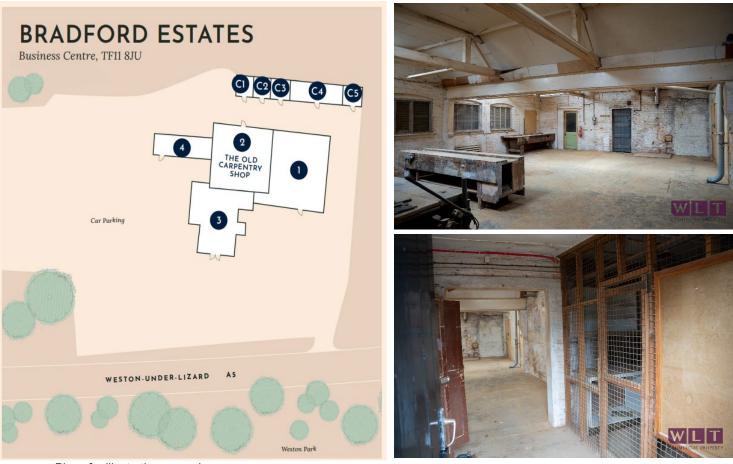

Plans for illustrative use only.

## Current Availability:

|                                    | <u>Size sq ft</u> | Rent pcm | <u>Availability</u>                    |
|------------------------------------|-------------------|----------|----------------------------------------|
|                                    |                   |          |                                        |
| Unit 1                             | n/a               | n/a      | OCCUPIED                               |
| Unit 2<br>'Old Carpentry Workshop' | 1,797 sq ft       | POA      | OCCUPIED                               |
| Unit 3<br>'The Old Drying Shed'    | 2,119 sq ft       | POA      | OCCUPIED                               |
| Unit 4                             | n/a               | n/a      | COMING SOON                            |
| C1-C5<br>Workshops                 | 167-474 sq ft     | POA      | AVAILABLE<br>Contact Fields of Shifnal |