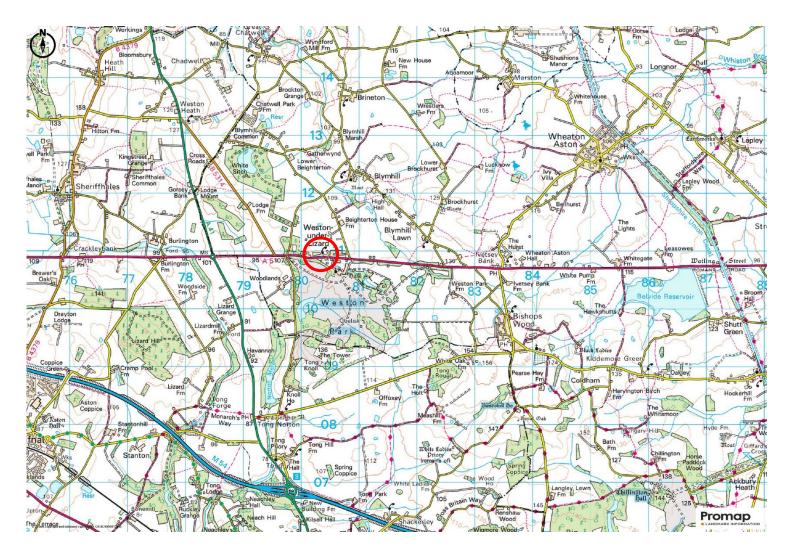

## WORKSHOP SPACE TO LET BRADFORD ESTATES BUSINESS CENTRE WESTON-UNDER-LIZARD SHROPSHIRE TF11 8JU

///cutaway.stitch.sandpaper

Bradford Estates Business Centre is located in Weston-Under-Lizard, adjacent to the A5. It lies approximately 7.4 miles east of Telford Town Centre, 13.7 miles north of Wolverhampton City Centre, and 3.8 miles north of Junction 3 on the M54.